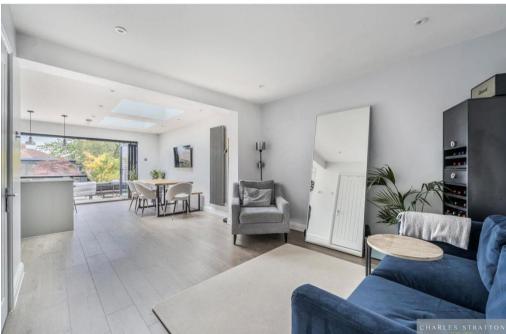

Extended Three-Bedroom Semi-Detached home situated within walking distance to Gidea Park's Elizabeth Line Railway Station which should be internally viewed at your earliest opportunity.

Accommodation comprises Three Bedrooms and Bathroom W.C. to the first floor, whilst to the ground floor there is a Bay-Fronted Lounge, Cloakroom W.C., and a very bright and spacious Kitchen/Diner/Family Room with a range of High Gloss kitchen furniture and Island with a separate Utility and Bi-Folding Doors which open to the rear garden.