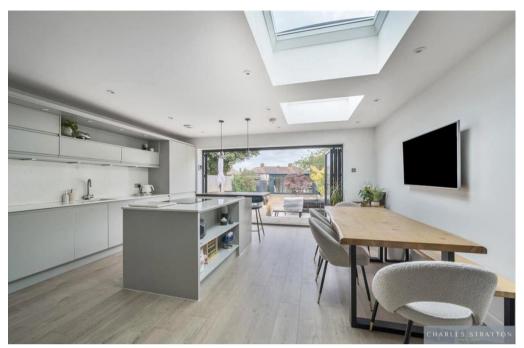

Extended Three-Bedroom Semi-Detached home situated within walking distance to Gidea Park's Elizabeth Line Railway Station which should be internally viewed at your earliest opportunity.

Accommodation comprises Three Bedrooms and Bathroom W.C. to the first floor, whilst to the ground floor there is a Bay-Fronted Lounge, Cloakroom W.C., and a very bright and spacious Kitchen/Diner/Family Room with a range of High Gloss kitchen furniture and Island with a separate Utility and Bi-Folding Doors which open to the rear garden.