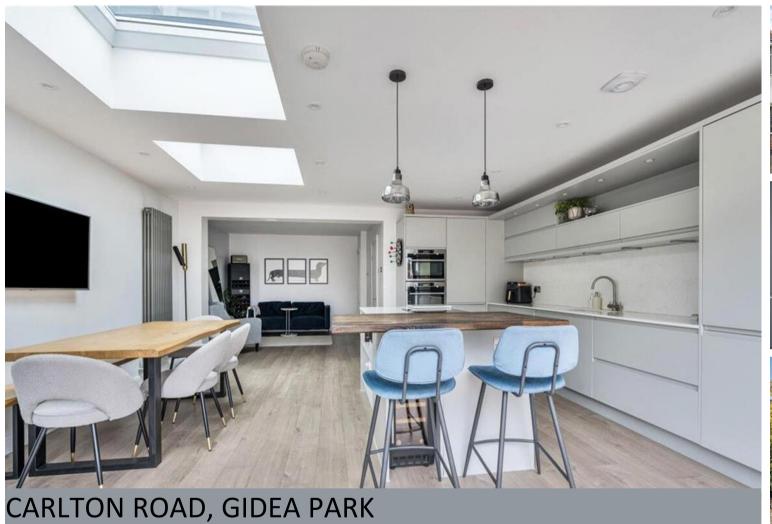

Extended Three-Bedroom Semi-Detached home situated within walking distance to Gidea Park's Elizabeth Line Railway Station which should be internally viewed at your earliest opportunity.

Accommodation comprises Three Bedrooms and Bathroom W.C. to the first floor, whilst to the ground floor there is a Bay-Fronted Lounge, Cloakroom W.C., and a very bright and spacious Kitchen/Diner/Family Room with a range of High Gloss kitchen furniture and Island with a separate Utility and Bi-Folding Doors which open to the rear garden.

The accommodation is further complimented with a detached Garden Room with power, lighting, and air conditioning.