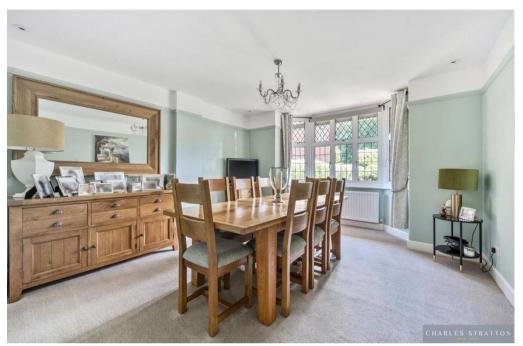

The property is set well back from the tree-lined road amongst mature gardens and benefits from a generous amount of off-street parking and own driveway to a detached garage.

A long path leads through the front garden to the Veranda and Front Door which opens to the Entrance Hall. To the ground floor there is a Lounge with a separate Dining Room, Kitchen, Ground Floor Bedroom, and Shower Room W.C. To the first floor there are three double bedrooms and a Bathroom W.C.