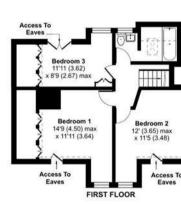

## Balgores Crescent, Romford, RM2

Approximate Area = 1437 sq ft / 133.5 sq m Limited Use Area(s) = 99 sq ft / 9.1 sq m Garage = 299 sq ft / 27.7 sq m Outbuilding = 94 sq ft / 8.7 sq m Total = 1929 sq ft / 179 sq m

For identification only - Not to scale

Denotes restricted head height

Approximate 72'1 (21.96) x 50'6 (15.40)

Kitchen 18'5 (5.62) x 8' (2.43)

Reception Room 15'9 (4.79) into bay

x 13' (3.97)

Floor plan produced in accordance with RICS Property Measurement 2nd Edition, Incorporating International Property Measurement Standards (IPMS2 Residential). © nichecom 2025. Produced for Charles Stranton Estates Ltd. REF: 1316793

GROUND FLOOR

13'4 (4.06) x 10'5 (3.17)

Reception Room 19'1 (5.82) x 12'11 (3.94)

Garage 29'6 (9.00) max x 10'2 (3.09)

> Viewing by appointment only Charles Stratton Estates Ltd 192 Main Road, Gidea Park, Romford RM2 5HA Tel: 01708 726 817 Email: sales@charlesstratton.co.uk Website: www.charlesstratton.co.uk/