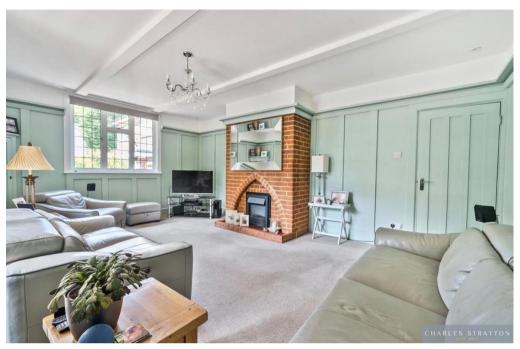

The property is set well back from the tree-lined road amongst mature gardens and benefits from a generous amount of off-street parking and own driveway to a detached garage.

A long path leads through the front garden to the Veranda and Front Door which opens to the Entrance Hall. To the ground floor there is a Lounge with a separate Dining Room, Kitchen, Ground Floor Bedroom, and Shower Room W.C. To the first floor there are three double bedrooms and a Bathroom W.C.

GROUND FLOOR

13'4 (4.06) x 10'5 (3.17)

Reception Room 19'1 (5.82) x 12'11 (3.94)

Garage 29'6 (9.00) max x 10'2 (3.09)

> Viewing by appointment only Charles Stratton Estates Ltd 192 Main Road, Gidea Park, Romford RM2 5HA Tel: 01708 726 817 Email: sales@charlesstratton.co.uk Website: www.charlesstratton.co.uk/