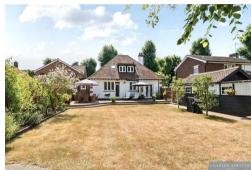

The property is set well back from the tree-lined road amongst mature gardens and benefits from a generous amount of off-street parking and own driveway to a detached garage.

A long path leads through the front garden to the Veranda and Front Door which opens to the Entrance Hall. To the ground floor there is a Lounge with a separate Dining Room, Kitchen, Ground Floor Bedroom, and Shower Room W.C. To the first floor there are three double bedrooms and a Bathroom W.C.

The rear garden is well maintained and commence with a large Sun-Terrace and are mainly lawned with mature and well screened borders.

Tenure: Freehold