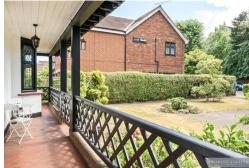

The property is set well back from the tree-lined road amongst mature gardens and benefits from a generous amount of off-street parking and own driveway to a detached garage.

A long path leads through the front garden to the Veranda and Front Door which opens to the Entrance Hall. To the ground floor there is a Lounge with a separate Dining Room, Kitchen, Ground Floor Bedroom, and Shower Room W.C. To the first floor there are three double bedrooms and a Bathroom W.C.