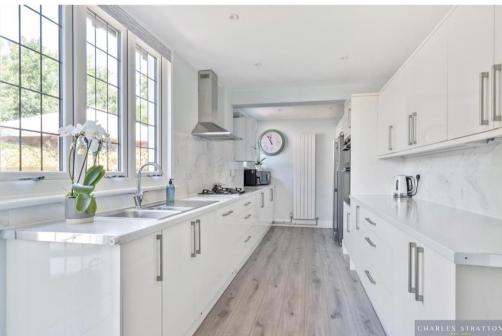

The property is set well back from the tree-lined road amongst mature gardens and benefits from a generous amount of off-street parking and own driveway to a detached garage.

A long path leads through the front garden to the Veranda and Front Door which opens to the Entrance Hall. To the ground floor there is a Lounge with a separate Dining Room, Kitchen, Ground Floor Bedroom, and Shower Room W.C. To the first floor there are three double bedrooms and a Bathroom W.C.

GROUND FLOOR

13'4 (4.06) x 10'5 (3.17)

Reception Room 19'1 (5.82) x 12'11 (3.94)

Garage 29'6 (9.00) max x 10'2 (3.09)

> Viewing by appointment only Charles Stratton Estates Ltd 192 Main Road, Gidea Park, Romford RM2 5HA Tel: 01708 726 817 Email: sales@charlesstratton.co.uk Website: www.charlesstratton.co.uk/