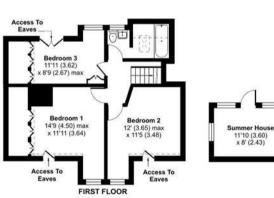

## Balgores Crescent, Romford, RM2

Approximate Area = 1437 sq ft / 133.5 sq m Limited Use Area(s) = 99 sq ft / 9.1 sq m Garage = 299 sq ft / 27.7 sq m Outbuilding = 94 sq ft / 8.7 sq m Total = 1929 sq ft / 179 sq m

For identification only - Not to scale

Denotes restricted head height

Approximate 72'1 (21.96) x 50'6 (15.40)

Kitchen 18'5 (5.62) x 8' (2.43)

Reception Room 15'9 (4.79) into bay

x 13' (3.97)

Floor plan produced in accordance with RICS Property Measurement 2nd Edition, Incorporating International Property Measurement Standards (IPMS2 Residential). © nichecom 2025. Produced for Charles Stranton Estates Ltd. REF: 1316793

GROUND FLOOR

13'4 (4.06) x 10'5 (3.17)

Reception Room 19'1 (5.82) x 12'11 (3.94)

Garage 29'6 (9.00) max x 10'2 (3.09)

> Viewing by appointment only Charles Stratton Estates Ltd 192 Main Road, Gidea Park, Romford RM2 5HA Tel: 01708 726 817 Email: sales@charlesstratton.co.uk Website: www.charlesstratton.co.uk/