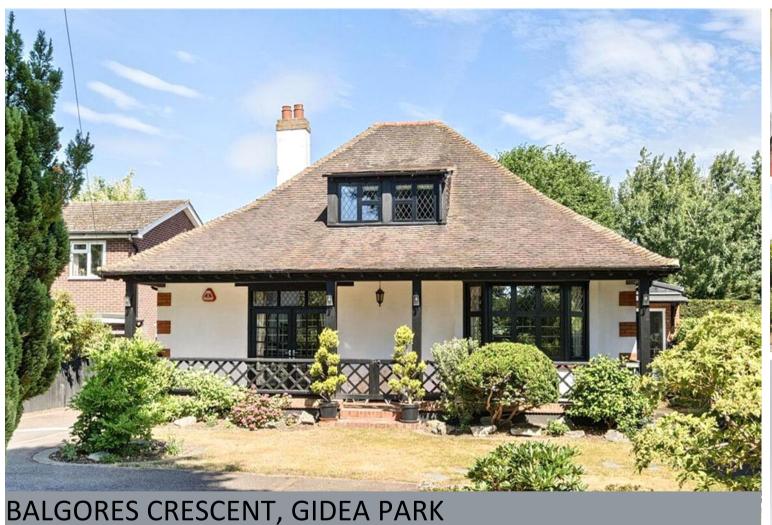

CHARLES STRATTON

Charming veranda fronted Chalet Bungalow situated in a sought-after position, close to local shops and Elizabeth Line Railway Station within the Gidea Park Conservation Area which has been meticulously re-furbished by the existing owners.

The property is set well back from the tree-lined road amongst mature gardens and benefits from a generous amount of off-street parking and own driveway to a detached garage.

A long path leads through the front garden to the Veranda and Front Door which opens to the Entrance Hall. To the ground floor there is a Lounge with a separate Dining Room, Kitchen, Ground Floor Bedroom, and Shower Room W.C. To the first floor there are three double bedrooms and a Bathroom W.C.