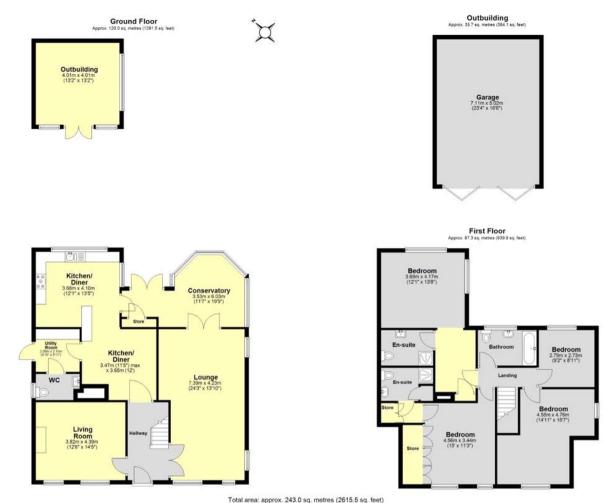

Accommodation commences with an Entrance Hallway with doors opening to the Sitting Room, Lounge which opens to the Conservatory, Kitchen/Diner with Sperate Utility, and Cloakroom W.C. To the first floor there are Four Bedrooms, two with En-Suite Shower Rooms, and Family Bathroom W.C.

Situated just across the road is a large detached garage measuring 23'4" X 16'6" with further parking for two to three vehicles on the approaching driveway included in the sale of this property.

Tenure: Freehold

Parking options: Driveway, Garage

This, floor plan has been created by a third party and should be used as a general cultine for guidence only. Any even, measurements or distances guided are approximate and any relanding purclessor or issues should salely transverse by inspection, searches, enquiries and/or full survey as to the correctness of each statement. Vivi accept no responsibility or liability for any loss whatsoover that may arise as a result of this plan and the information contained within.