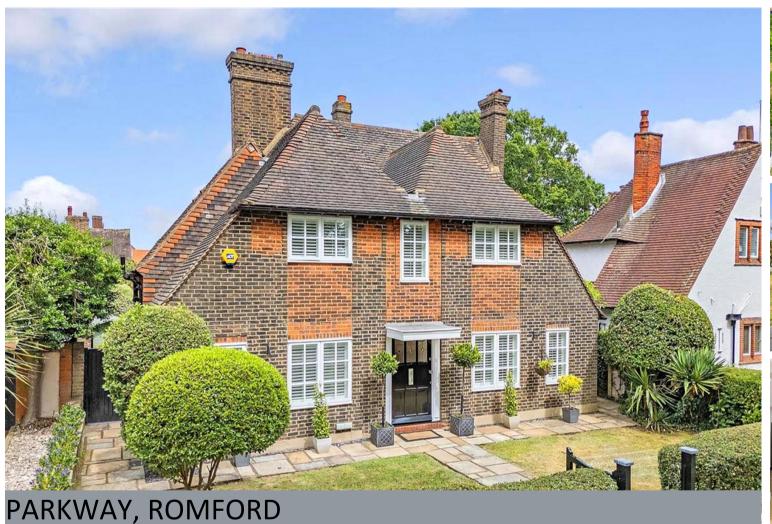

Detached House on The Gidea Park Exhibition Estate | Four Bedrooms | Two En-Suites | Family Bathroom W.C. | Lounge | Sitting Room | Kitchen/Diner | Separate Utility | G.F.W.C. | Conservatory | Detached Double Garage | Summer House | Rear Garden Approximately 85' X 44' |

CHARLES STRATTON

Exceptional example of a Gidea Park Exhibition Home enjoying views of Raphaels Park which has been beautifully maintained by its existing owners.

The property is approached through a well-maintained garden which is mainly lawned with a privet hedge and Indian Sandstone borders and pathway leading to the front door.