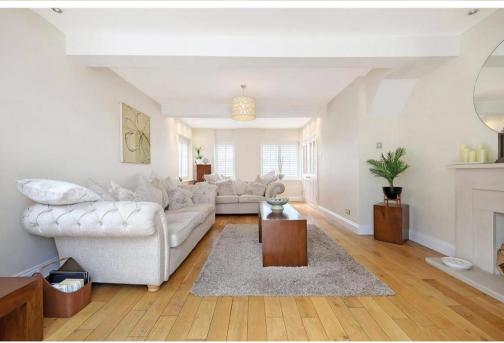

Accommodation commences with an Entrance Hallway with doors opening to the Sitting Room, Lounge which opens to the Conservatory, Kitchen/Diner with Sperate Utility, and Cloakroom W.C. To the first floor there are Four Bedrooms, two with En-Suite Shower Rooms, and Family Bathroom W.C.