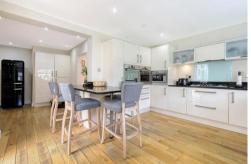

Accommodation commences with an Entrance Hallway with doors opening to the Sitting Room, Lounge which opens to the Conservatory, Kitchen/Diner with Sperate Utility, and Cloakroom W.C. To the first floor there are Four Bedrooms, two with En-Suite Shower Rooms, and Family Bathroom W.C.