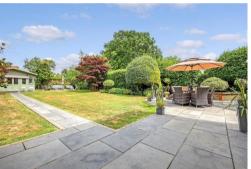

The rear gardens have been meticulously maintained and are ideal for a family or those who like to entertain. Commencing with a large Sun Terrace, a pathway leads mainly lawned gardens to the rear, where there is a large Summer House with power and lighting, and a further paved seating area. The rear of the property enjoys an unoverlooked position backing onto the gardens of Meadway.