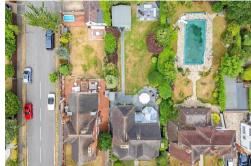

The rear gardens have been meticulously maintained and are ideal for a family or those who like to entertain. Commencing with a large Sun Terrace, a pathway leads mainly lawned gardens to the rear, where there is a large Summer House with power and lighting, and a further paved seating area. The rear of the property enjoys an unoverlooked position backing onto the gardens of Meadway.

Situated just across the road is a large detached garage measuring 23'4" X 16'6" with further parking for two to three vehicles on the approaching driveway included in the sale of this property.

Tenure: Freehold