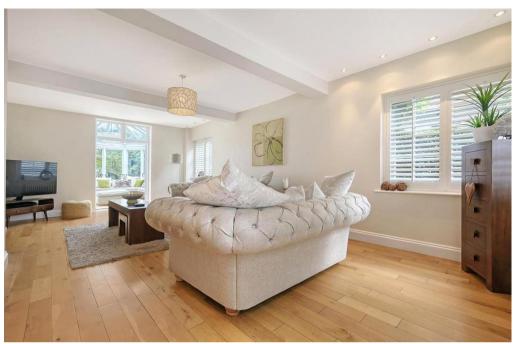

Accommodation commences with an Entrance Hallway with doors opening to the Sitting Room, Lounge which opens to the Conservatory, Kitchen/Diner with Sperate Utility, and Cloakroom W.C. To the first floor there are Four Bedrooms, two with En-Suite Shower Rooms, and Family Bathroom W.C.