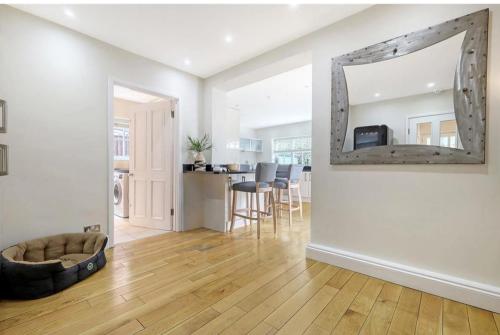

Accommodation commences with an Entrance Hallway with doors opening to the Sitting Room, Lounge which opens to the Conservatory, Kitchen/Diner with Sperate Utility, and Cloakroom W.C. To the first floor there are Four Bedrooms, two with En-Suite Shower Rooms, and Family Bathroom W.C.