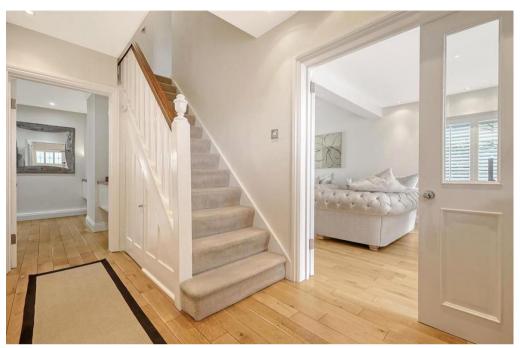

Accommodation commences with an Entrance Hallway with doors opening to the Sitting Room, Lounge which opens to the Conservatory, Kitchen/Diner with Sperate Utility, and Cloakroom W.C. To the first floor there are Four Bedrooms, two with En-Suite Shower Rooms, and Family Bathroom W.C.