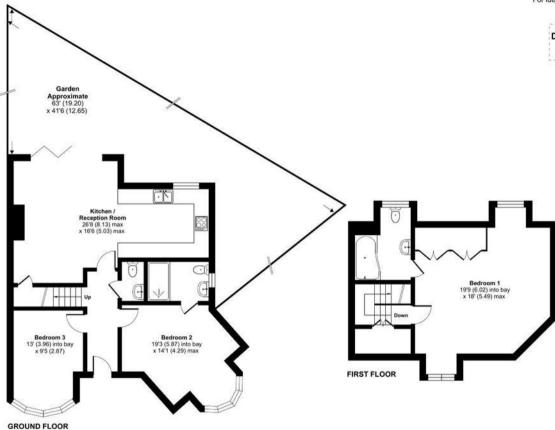

Accommodation commences with an Entrance Hall with doors which lead to Bedrooms two and three, Bedroom 2 benefiting from an En-Suite Sower Room. There is a Ground Floor Cloakroom W.C. and door opening to the bright and spacious open plan Kitchen/Diner/Living Room. To the first floor is the Master Bedroom with Fitted Wardrobes and En-Suite Bathroom.

Rear Gardens commence with a large Sun Terrace laid to mainly lawned gardens with fenced borders.

## Netherpark Drive, Gidea Park, Romford, RM2

Approximate Area = 1271 sq ft / 118 sq m For identification only - Not to scale

> Denotes restricted head height

Floor plan produced in accordance with RICS Property Measurement Standards incorporating International Property Measurement Standards (IPMS2 Residential). © nichecom 2022. Produced for Charles Stratton Estates Ltd. REF: 837752