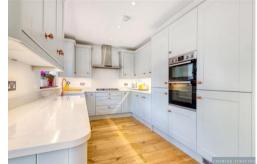

Accommodation commences with an Entrance Hall with doors which lead to Bedrooms two and three, Bedroom 2 benefiting from an En-Suite Sower Room. There is a Ground Floor Cloakroom W.C. and door opening to the bright and spacious open plan Kitchen/Diner/Living Room. To the first floor is the Master Bedroom with Fitted Wardrobes and En-Suite Bathroom.