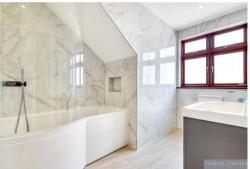

Accommodation commences with an Entrance Hall with doors which lead to Bedrooms two and three, Bedroom 2 benefiting from an En-Suite Sower Room. There is a Ground Floor Cloakroom W.C. and door opening to the bright and spacious open plan Kitchen/Diner/Living Room. To the first floor is the Master Bedroom with Fitted Wardrobes and En-Suite Bathroom.