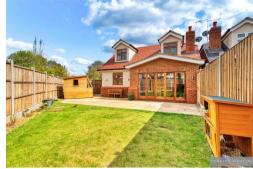

Rear Gardens commence with a large Sun Terrace laid to mainly lawned gardens with fenced borders.