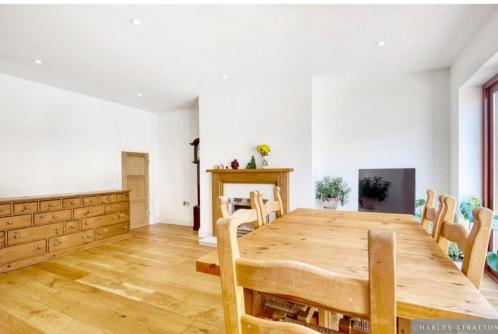

Accommodation commences with an Entrance Hall with doors which lead to Bedrooms two and three, Bedroom 2 benefiting from an En-Suite Sower Room. There is a Ground Floor Cloakroom W.C. and door opening to the bright and spacious open plan Kitchen/Diner/Living Room. To the first floor is the Master Bedroom with Fitted Wardrobes and En-Suite Bathroom.