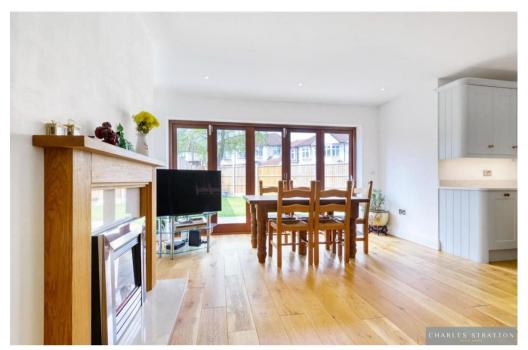

Accommodation commences with an Entrance Hall with doors which lead to Bedrooms two and three, Bedroom 2 benefiting from an En-Suite Sower Room. There is a Ground Floor Cloakroom W.C. and door opening to the bright and spacious open plan Kitchen/Diner/Living Room. To the first floor is the Master Bedroom with Fitted Wardrobes and En-Suite Bathroom.