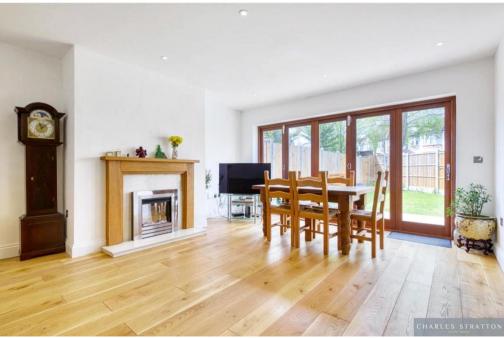

Accommodation commences with an Entrance Hall with doors which lead to Bedrooms two and three, Bedroom 2 benefiting from an En-Suite Sower Room. There is a Ground Floor Cloakroom W.C. and door opening to the bright and spacious open plan Kitchen/Diner/Living Room. To the first floor is the Master Bedroom with Fitted Wardrobes and En-Suite Bathroom.