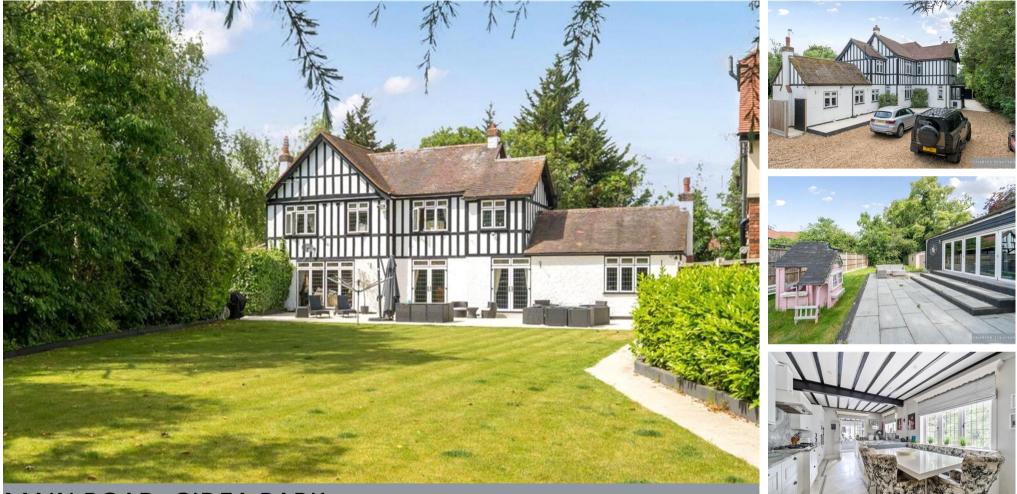

## MAIN ROAD, GIDEA PARK

2624 Square Foor Detached Home | Additional 1391 Square Foot Detached Annexe Bungalow | 0.502 Acre Plot | Main Dwelling 4 Bedrooms | Two Bathrooms | Three Reception Rooms | Kitchen/Diner | Utility | G.F.W.C. | Please read the full description for further details of the Annexe Accommodation |

## CHARLES STRATTON

One from a selection of only four fine homes set in a private position back from Main Road behind screened frontage.

The property is approached by a pebbled driveway which leads to the front of the main dwelling. The front door opens to an impressive Hallway with oak panelling and stairs leading to the first-floor accommodation. To the ground floor there is a Lounge, Dining Room and Entertainment Room which all enjoy views over the rear gardens, a well-appointed Kitchen/Diner with separate Utility and Store and G.F.W.C.

To the first floor there are Four Bedrooms, the Master having a generous En-Suite Bathroom and further Family Bathroom W.C.

At the rear or the half acre plot is a Detached Annexe Bungalow of approximately 1392 Square Feet. Accommodation comprises Three Bedrooms, Study/Store, Bathroom W.C., Living Room with Open Plan Kitchen and a separate Utility. This building is ideal for the large or extended family offering private living accommodation away from the main residence.

The gardens are mature and well-tended being mainly lawned with well-stocked borders and both buildings enjoy large patios areas for outdoor living and entertaining.

Council Tax Band: G Tenure: Freehold Parking options: Driveway Garden details: Rear Garden