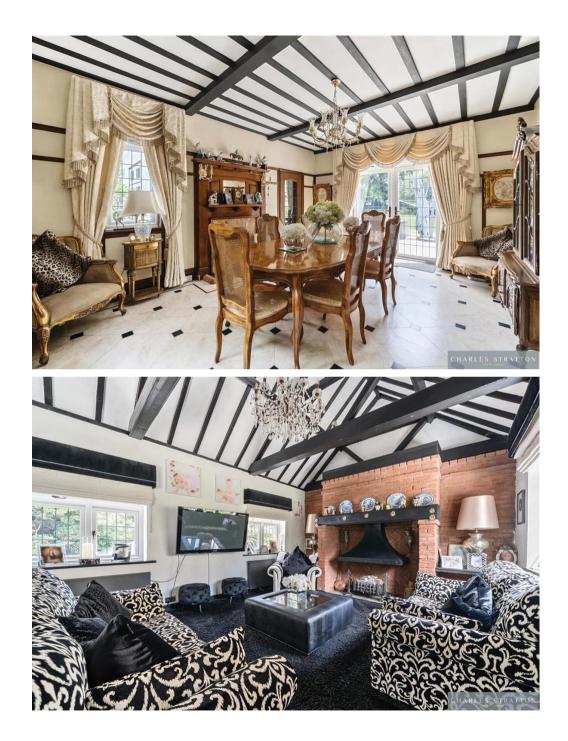

## CHARLES STRATTON

One from a selection of only four fine homes set in a private position back from Main Road behind screened frontage.

The property is approached by a pebbled driveway which leads to the front of the main dwelling. The front door opens to an impressive Hallway with oak panelling and stairs leading to the first-floor accommodation. To the ground floor there is a Lounge, Dining Room and Entertainment Room which all enjoy views over the rear gardens, a well-appointed Kitchen/Diner with separate Utility and Store and G.F.W.C.