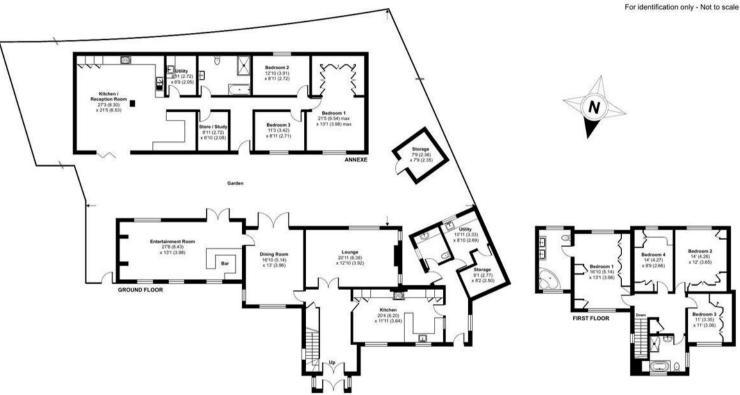

## Main Road, Romford, RM2

Approximate Area = 2624 sq ft / 243.7 sq m Annexe = 1391 sq ft / 129.2 sq m Outbuilding = 60 sq ft / 5.5 sq m Total = 4075 sq ft / 378.4 sq m

Floor plan produced in accordance with RICS Property Measurement 2nd Edition, Incorporating International Property Measurement Standards (IPMS2 Residential). © nichecom 2025. Produced for Charles Stratton Estates Ltd. REF: 1302126