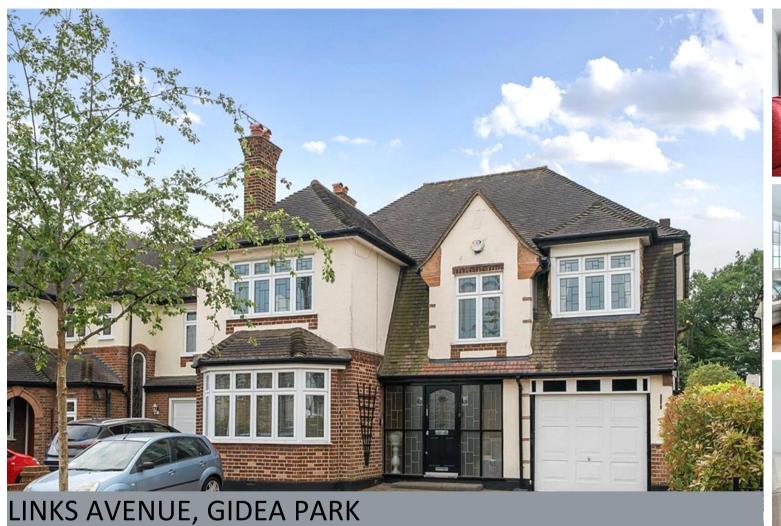

\*\*\* END OF CHAIN \*\*\* Four Bedroom Detached Home | Cul-De-Sac Position Within Links Avenue | Two Reception Rooms | Kitchen | Conservatory | Utility | G.F.W.C. | Large Reception Hall and Landing | Garage | Rear Garden | Workshop.

CHARLES STRATTON

Fantastic opportunity to acquire this substantial detached residence offering approx. 2100sq ft in living space, situated in one of Gidea Park's most sought after turnings. The property is approached through approximately 36' of front driveway providing off street parking for up to three vehicles, the driveway also leads to the garage. The front door to the property opens to a spacious Reception Hallway with doors which lead to the lounge and second reception room which leads onto the kitchen. The large modern kitchen/dining room offers integrated appliances including double oven, hob and wine chiller. The kitchen leads onto the ground floor shower room and the utility which offers access to the side alley. The Kitchen leads onto the conservatory via sliding doors which allows access out to the rear garden.