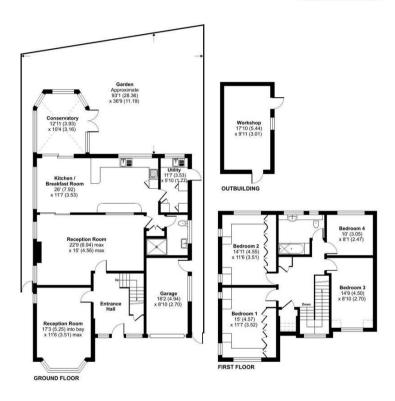

CHARLES STRATTON

Fantastic opportunity to acquire this substantial detached residence offering approx. 2100sq ft in living space, situated in one of Gidea Park's most sought after turnings. The property is approached through approximately 36' of front driveway providing off street parking for up to three vehicles, the driveway also leads to the garage. The front door to the property opens to a spacious Reception Hallway with doors which lead to the lounge and second reception room which leads onto the kitchen. The large modern kitchen/dining room offers integrated appliances including double oven, hob and wine chiller. The kitchen leads onto the ground floor shower room and the utility which offers access to the side alley. The Kitchen leads onto the conservatory via sliding doors which allows access out to the rear garden.

To the first floor there are four good size and well proportioned bedrooms, two of which come with fitted wardrobes and a family bathroom.

To the rear the non overlooked garden offers a patio perfect for seating, lawned garden, with a workshop to the rear of the garden.

## Links Avenue, Gidea Park, RM2

Approximate Area = 2097 sq ft / 194.8 sq m Limited Use Area(s) = 16 sq ft / 1.4 sq m Garage = 143 sq ft / 13.2 sq m Outbuilding = 176 sq ft / 16.3 sq m Total = 2432 sq ft / 225. 7 sq m For identification only - Not to scale

Floor plan produced in accordance with RICS Property Measurement 2nd Edition. Floor plan produced in accordance with Nics Property Measurement 2nd Edison, for produced in accordance with Nics Property Measurement Standards (IPMS2 Residential). © nichecom 2025. Produced for Charles Stratton Estates Ltd. REF: 1306020