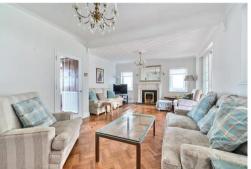

CHARLES STRATTON

Fantastic opportunity to acquire this substantial detached residence offering approx. 2100sq ft in living space, situated in one of Gidea Park's most sought after turnings. The property is approached through approximately 36' of front driveway providing off street parking for up to three vehicles, the driveway also leads to the garage. The front door to the property opens to a spacious Reception Hallway with doors which lead to the lounge and second reception room which leads onto the kitchen. The large modern kitchen/dining room offers integrated appliances including double oven, hob and wine chiller. The kitchen leads onto the ground floor shower room and the utility which offers access to the side alley. The Kitchen leads onto the conservatory via sliding doors which allows access out to the rear garden.