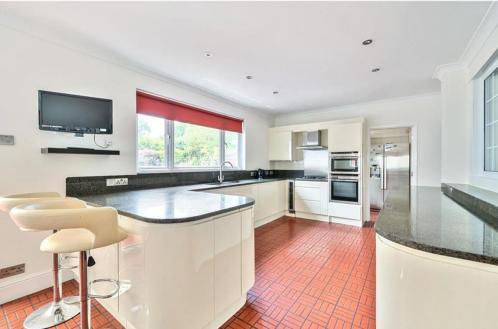

CHARLES STRATTON

Fantastic opportunity to acquire this substantial detached residence offering approx. 2100sq ft in living space, situated in one of Gidea Park's most sought after turnings. The property is approached through approximately 36' of front driveway providing off street parking for up to three vehicles, the driveway also leads to the garage. The front door to the property opens to a spacious Reception Hallway with doors which lead to the lounge and second reception room which leads onto the kitchen. The large modern kitchen/dining room offers integrated appliances including double oven, hob and wine chiller. The kitchen leads onto the ground floor shower room and the utility which offers access to the side alley. The Kitchen leads onto the conservatory via sliding doors which allows access out to the rear garden.