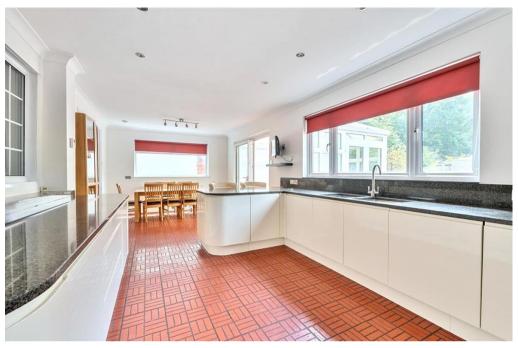

CHARLES STRATTON

Fantastic opportunity to acquire this substantial detached residence offering approx. 2100sq ft in living space, situated in one of Gidea Park's most sought after turnings. The property is approached through approximately 36' of front driveway providing off street parking for up to three vehicles, the driveway also leads to the garage. The front door to the property opens to a spacious Reception Hallway with doors which lead to the lounge and second reception room which leads onto the kitchen. The large modern kitchen/dining room offers integrated appliances including double oven, hob and wine chiller. The kitchen leads onto the ground floor shower room and the utility which offers access to the side alley. The Kitchen leads onto the conservatory via sliding doors which allows access out to the rear garden.