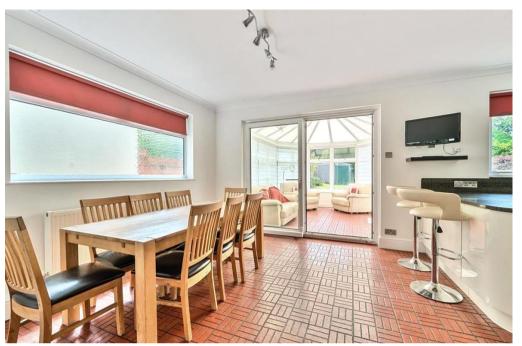

CHARLES STRATTON

Fantastic opportunity to acquire this substantial detached residence offering approx. 2100sq ft in living space, situated in one of Gidea Park's most sought after turnings. The property is approached through approximately 36' of front driveway providing off street parking for up to three vehicles, the driveway also leads to the garage. The front door to the property opens to a spacious Reception Hallway with doors which lead to the lounge and second reception room which leads onto the kitchen. The large modern kitchen/dining room offers integrated appliances including double oven, hob and wine chiller. The kitchen leads onto the ground floor shower room and the utility which offers access to the side alley. The Kitchen leads onto the conservatory via sliding doors which allows access out to the rear garden.