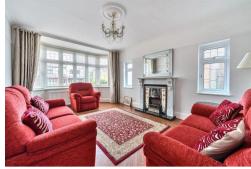

CHARLES STRATTON

Fantastic opportunity to acquire this substantial detached residence offering approx. 2100sq ft in living space, situated in one of Gidea Park's most sought after turnings. The property is approached through approximately 36' of front driveway providing off street parking for up to three vehicles, the driveway also leads to the garage. The front door to the property opens to a spacious Reception Hallway with doors which lead to the lounge and second reception room which leads onto the kitchen. The large modern kitchen/dining room offers integrated appliances including double oven, hob and wine chiller. The kitchen leads onto the ground floor shower room and the utility which offers access to the side alley. The Kitchen leads onto the conservatory via sliding doors which allows access out to the rear garden.