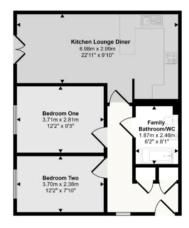

## Approx Gross Internal Area 58 sq m / 623 sq ft

Floorplan

All measurements are approximate and for display purposes only.

Viewing by appointment only
Charles Stratton Estates Ltd
192 Main Road, Gidea Park, Romford RM2 5HA
Tel: 01708 726 817 Email: sales@charlesstratton.co.uk/