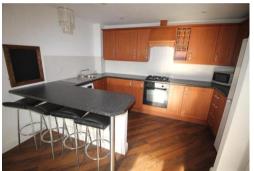

The reception hall provides access to living accommodation incorporating two double bedrooms respectively and a family bathroom/WC. The open plan living space incorporates an open plan modern fitted kitchen and lounge/diner.