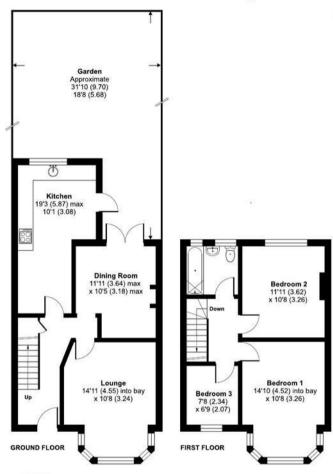

## Kingsmead Avenue, Gidea Park, RM1

Approximate Area = 1000 sq ft / 92.9 sq m

For identification only - Not to scale

Floor plan produced in accordance with RICS Property Measurement 2nd Edition, Incorporating International Property Measurement Standards (IPMS2 Residential). ©nichecom 2025. Produced for Charles Stratton Estates Ltd. REF: 1286005

Accommodation comprises Three Bedrooms and Bathroom W.C. to the first floor, whilst to the ground floor there are two Reception Rooms and a Kitchen.

To the front there is off-street parking and a garden to the rear.