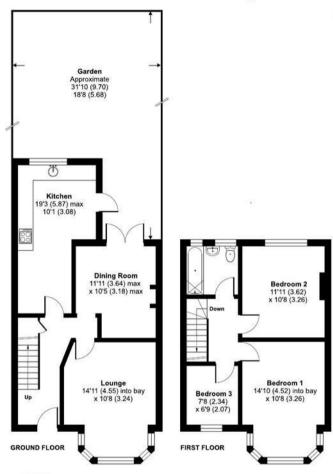

## Kingsmead Avenue, Gidea Park, RM1

Approximate Area = 1000 sq ft / 92.9 sq m

For identification only - Not to scale

Floor plan produced in accordance with RICS Property Measurement 2nd Edition, Incorporating International Property Measurement Standards (IPMS2 Residential). ©nichecom 2025. Produced for Charles Stratton Estates Ltd. REF: 1286005

Accommodation comprises Three Bedrooms and Bathroom W.C. to the first floor, whilst to the ground floor there are two Reception Rooms and a Kitchen.

To the front there is off-street parking and a garden to the rear.

Three-Bedroom Mid-Terrace Home | Two Reception Rooms | Kitchen | Bathroom W.C. | Rear Garden | Off Street Parking | Short Walk to Romford Elizabeth Line **Station and Town Centre** |

Situated is a central position for Romford Town Centre with its excellent selection of shopping facilities, bars and restaurants, and Elizabeth Line Railway Station is this Three-bedroom mid terrace home.