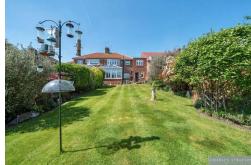

To the rear, gardens have been meticulously maintained by the present owners commencing with a patio area laid to mainly lawned gardens with mature and well stocked borders. To the rear of the garden there is a timber outbuilding with a further decked patio area and two storage sheds.