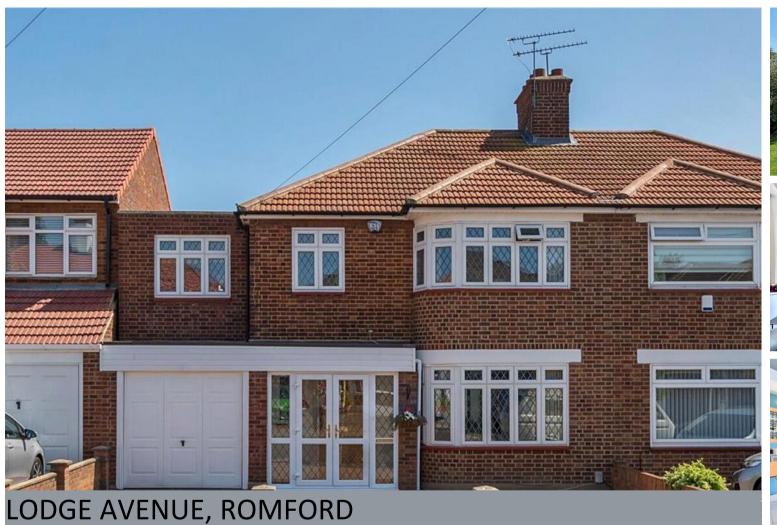

SSTC

CHARLES STRATTON

SSTC PRIOR TO PUBLICATION | Immaculately Presented 5 Bedroom Semi-Detached Home | Lounge/Diner | Conservatory | Kitchen | Ground Floor Shower Room W.C. | First Floor Bathroom W.C. | Garage | 89 Foot Rear Garden | Sheds and Outbuilding | Off Street Parking | Close to Lodge Farm and Raphaels Parks |

Immaculately presented Semi-Detached home situated within close proximity to Gidea Park Primary School and both Lodge Farm and Raphaels Parks.

The property is approached by a carriage style driveway providing off-street parking and leads to the Garage and Entrance Porch. Accommodation commences with an Entrance Hall with doors leading to the Lounge/Diner and in turn to the Conservatory, Kitchen, Ground Floor Shower Room W.C., and internal door to the Garage. To the first floor there are Five Bedrooms and Bathroom W.C.