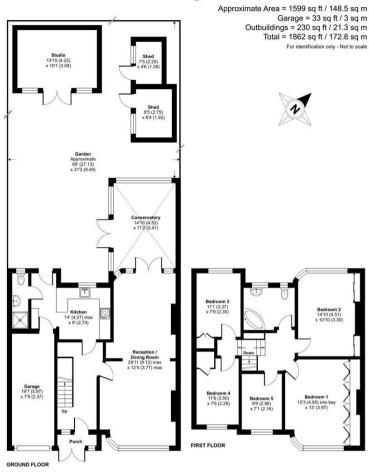

## Lodge Avenue, Gidea Park, RM2

Floor plan produced in accordance with RICS Property Measurement 2nd Edition, Incorporating International Property Measurement Standards (IPMS2 Residential). © nichecom 2025. Produced for Charles Stratton Estates Ltd. REF: 1286006