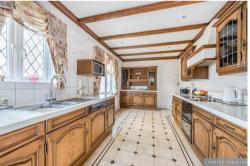

Accommodation commences with a spacious Reception Hall with a returning staircase ascending to the first floor, and doors opening to the ground floor accommodation comprising Sitting Room, Lounge/Diner, Kitchen/Breakfast Room and Cloakroom W.C. To the first floor there are four well-proportioned Bedrooms and Bathroom W.C.