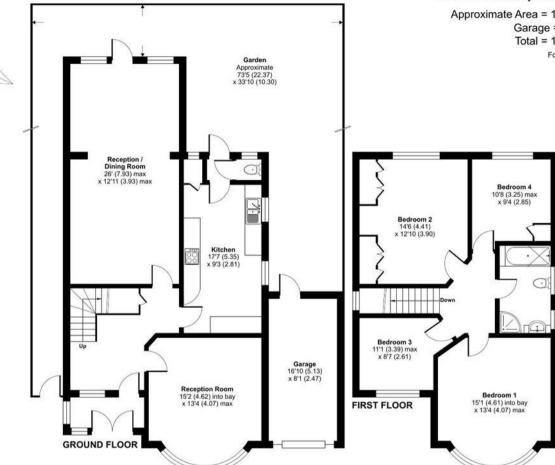

Accommodation commences with a spacious Reception Hall with a returning staircase ascending to the first floor, and doors opening to the ground floor accommodation comprising Sitting Room, Lounge/Diner, Kitchen/Breakfast Room and Cloakroom W.C. To the first floor there are four well-proportioned Bedrooms and Bathroom W.C.

## Main Road, Romford, RM2

Approximate Area = 1623 sq ft / 150.7 sq m Garage = 136 sq ft / 12.6 sq m Total = 1759 sq ft / 163.3 sq m

For identification only - Not to scale

Floor plan produced in accordance with RICS Property Measurement 2nd Edition, Incorporating International Property Measurement Standards (IPMS2 Residential). © nichecom 2025. Produced for Charles Stratton Estates Ltd. REF: 1301576