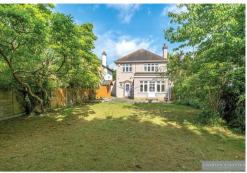

\*\*\* NO ONWARD CHAIN \*\*\* Extended Four Bedroom Detached Home | Bay Fronted Sitting Room | Lounge/Diner | Kitchen/Breakfast Room | Ground Floor W.C. | First Floor Bathroom | Carriage Style Driveway | Attached Garage | Rear Garden Approximately 72'5" X 33'10" |

CHARLES STRATTON





Bay fronted detached situated within Gidea Park, close to local schools, parks, shops, and amenities being offered with no onward chain.

The property is set back from the road, behind a green and carriage style driveway which provides off street parking and own driveway to an attached garage.

Accommodation commences with a spacious Reception Hall with a returning staircase ascending to the first floor, and doors opening to the ground floor accommodation comprising Sitting Room, Lounge/Diner, Kitchen