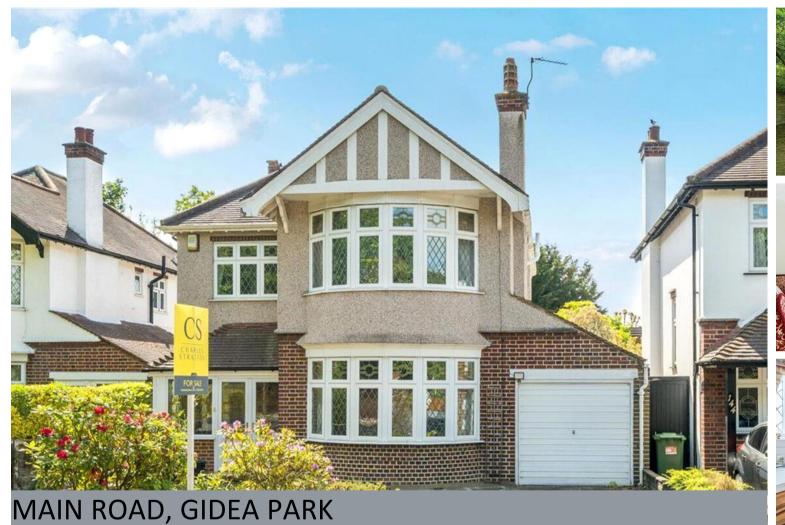

\*\*\* NO ONWARD CHAIN \*\*\* Extended Four Bedroom Detached Home | Bay Fronted Sitting Room | Lounge/Diner | Kitchen/Breakfast Room | Ground Floor W.C. | First Floor Bathroom | Carriage Style Driveway | Attached Garage | Rear Garden Approximately 72'5" X 33'10" |

CHARLES STRATTON

Bay fronted detached situated within Gidea Park, close to local schools, parks, shops, and amenities being offered with no onward chain.

The property is set back from the road, behind a green and carriage style driveway which provides off street parking and own driveway to an attached garage.