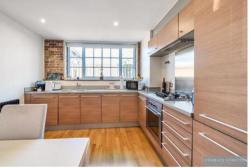

The apartment is approached via Security Entryphone System to a communal area which leads to the front door. Accommodation comprises a spacious Living Room/Kitchen and Cloak Room W.C. to the ground floor. Stairs ascend to the second floor with a tall feature window providing a wealth of natural light where there are two well-proportioned bedrooms both with the benefit of En-Suites.