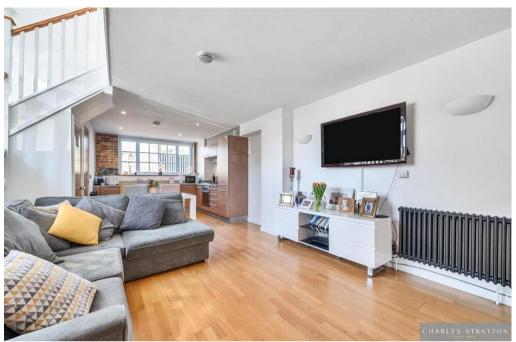

The apartment is approached via Security Entryphone System to a communal area which leads to the front door. Accommodation comprises a spacious Living Room/Kitchen and Cloak Room W.C. to the ground floor. Stairs ascend to the second floor with a tall feature window providing a wealth of natural light where there are two well-proportioned bedrooms both with the benefit of En-Suites.