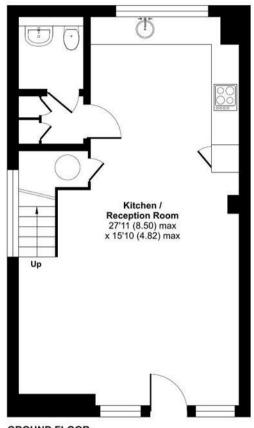

The apartment is approached via Security Entryphone System to a communal area which leads to the front door. Accommodation comprises a spacious Living Room/Kitchen and Cloak Room W.C. to the ground floor. Stairs ascend to the second floor with a tall feature window providing a wealth of natural light where there are two well-proportioned bedrooms both with the benefit of En-Suites.

**GROUND FLOOR** 

Floor plan produced in accordance with RICS Property Measurement 2nd Edition, Incorporating International Property Measurement Standards (IPMS2 Residential). ©nichecom 2025, Produced for Charles Stratton Estates Ltd. REF: 1271988