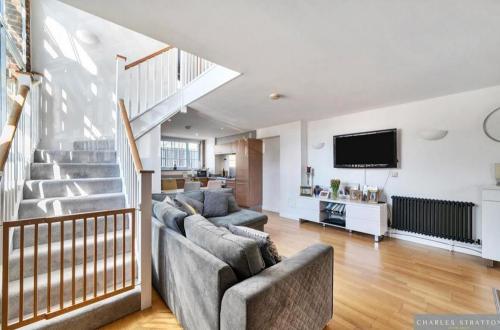

The apartment is approached via Security Entryphone System to a communal area which leads to the front door. Accommodation comprises a spacious Living Room/Kitchen and Cloak Room W.C. to the ground floor. Stairs ascend to the second floor with a tall feature window providing a wealth of natural light where there are two well-proportioned bedrooms both with the benefit of En-Suites.