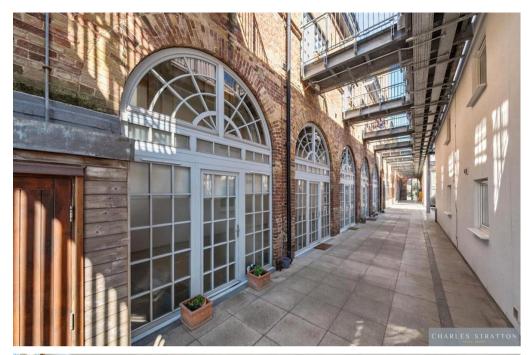

The apartment is approached via Security Entryphone System to a communal area which leads to the front door. Accommodation comprises a spacious Living Room/Kitchen and Cloak Room W.C. to the ground floor. Stairs ascend to the second floor with a tall feature window providing a wealth of natural light where there are two well-proportioned bedrooms both with the benefit of En-Suites.