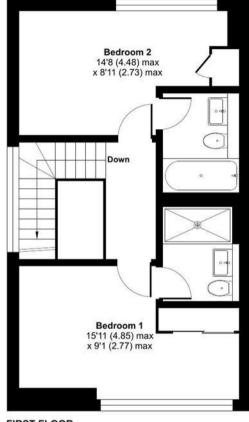

The apartment is approached via Security Entryphone System to a communal area which leads to the front door. Accommodation comprises a spacious Living Room/Kitchen and Cloak Room W.C. to the ground floor. Stairs ascend to the second floor with a tall feature window providing a wealth of natural light where there are two well-proportioned bedrooms both with the benefit of En-Suites.

There is allocated parking for one vehicle.

Tenure: Leasehold (203 years) Ground Rent: £500 per year Service Charge: £2,082 per year Parking options: Residents

For identification only - Not to scale

FIRST FLOOR