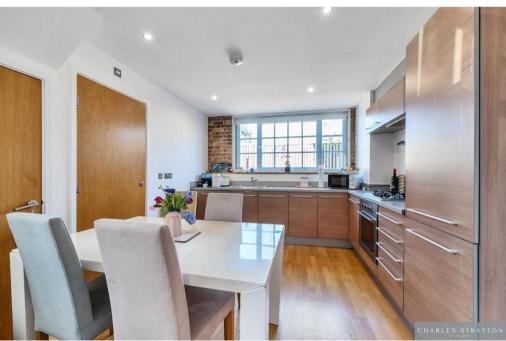

The apartment is approached via Security Entryphone System to a communal area which leads to the front door. Accommodation comprises a spacious Living Room/Kitchen and Cloak Room W.C. to the ground floor. Stairs ascend to the second floor with a tall feature window providing a wealth of natural light where there are two well-proportioned bedrooms both with the benefit of En-Suites.