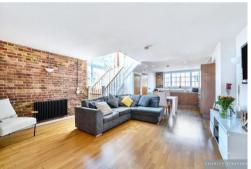

The apartment is approached via Security Entryphone System to a communal area which leads to the front door. Accommodation comprises a spacious Living Room/Kitchen and Cloak Room W.C. to the ground floor. Stairs ascend to the second floor with a tall feature window providing a wealth of natural light where there are two well-proportioned bedrooms both with the benefit of En-Suites.