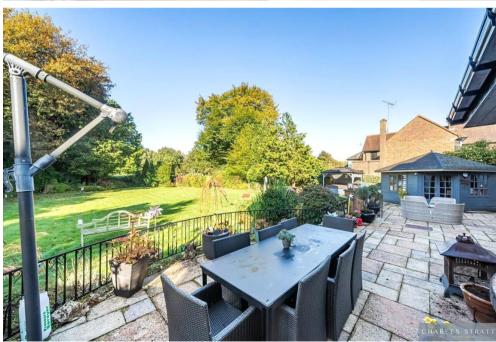

To the first floor there are Five Bedrooms, two with balcony's overlooking the rear gardens, and two with the benefit of En-Suite Shower Rooms in addition the Family Bathroom W.C.

Rear gardens measuring approximately 103' x 91'6" commence with a large sun-terrace laid to established gardens enjoying the picturesque backdrop of The Romford Golf Course.

The property is positioned in the cul-de-sac end of Links Avenue on one of the largest plots in the road. Seldom do properties of the size and position become available so any prospective purchasers are advised to contact us at their earliest opportunity.