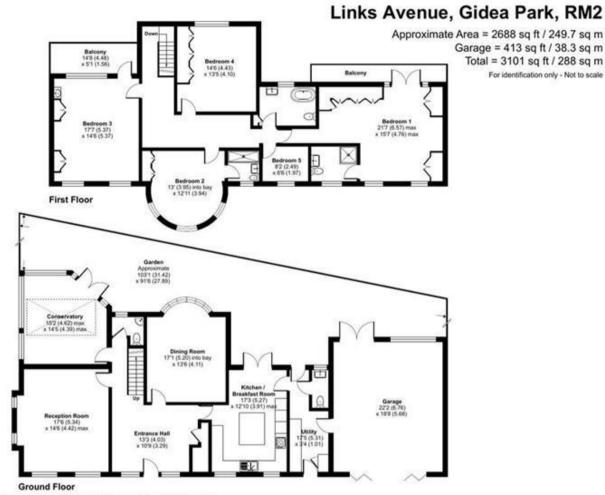

CHARLES STRATTON

**Guide Price £2,000,000** 

Imposing detached home situated on a generous plot backing onto The Romford Golf Course.

The property is approached by a large carriage style driveway which leads to a garage and a front door set beneath a columned porch opening to a spacious Reception Hall. From here, doors open to the Sitting Room, Conservatory, Cloakroom W.C. Dining Room with a large bay overlooking the rear gardens, and Kitchen Breakfast Room with a central island and separate Utility with a further W.C.

To the first floor there are Five Bedrooms, two with balcony's overlooking the rear gardens, and two with the benefit of En-Suite Shower Rooms in addition the Family Bathroom W.C.

Rear gardens measuring approximately 103' x 91'6" commence with a large sun-terrace laid to established gardens enjoying the picturesque backdrop of The Romford Golf Course.

The property is positioned in the cul-de-sac end of Links Avenue on one of the largest plots in the road. Seldom do properties of the size and position become available so any prospective purchasers are advised to contact us at their earliest opportunity.

Council Tax Band: G Tenure: Freehold

Parking options: Off Street Garden details: Private Garden

Floor plan produced in accordance with RICS Property Measurement Standards incorporating International Property Measurement Standards (IPMS2 Residential). © réchecom 2024. Produced for Charles Stratton Estates Ltd. REF: 1202852.