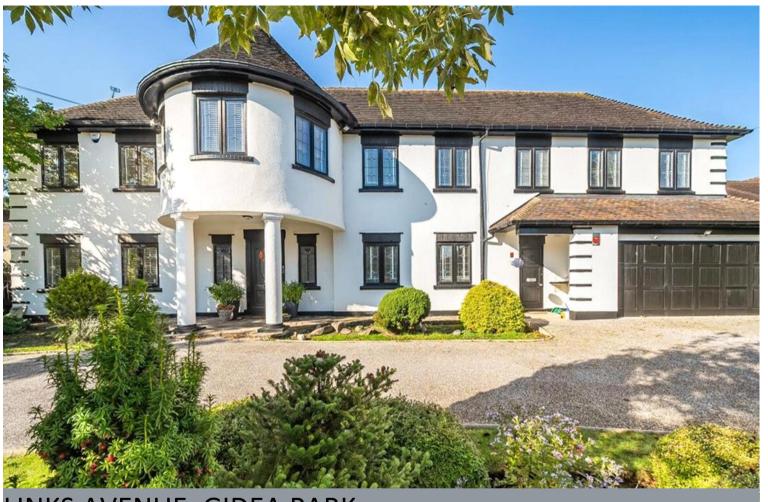

LINKS AVENUE, GIDEA PARK

Detached Home Backing Onto The Romford Golf Course - See Drone Videography | Approx. 0.388 Acres | Five Bedrooms - Two With Balcony's Overlooking The Rear Gardens | Three Bathrooms | Spacious Reception Hall | Sitting Room | Dining Room | Conservatory | Kitchen Breakfast Room | Utility |

CHARLES STRATTON

**Guide Price £2,000,000** 

Imposing detached home situated on a generous plot backing onto The Romford Golf Course.

The property is approached by a large carriage style driveway which leads to a garage and a front door set beneath a columned porch opening to a spacious Reception Hall. From here, doors open to the Sitting Room, Conservatory, Cloakroom W.C. Dining Room with a large bay overlooking the rear gardens, and Kitchen Breakfast Room with a central island and separate Utility with a further W.C.