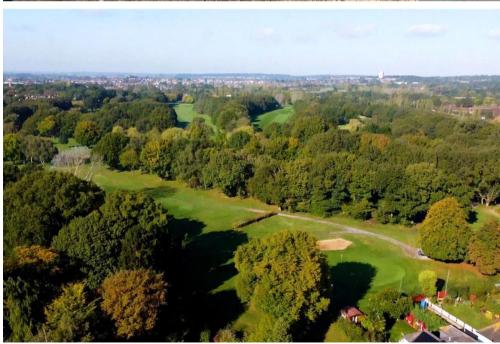

LINKS AVENUE, GIDEA PARK

Detached Home Backing Onto The Romford Golf Course - See Drone Videography | Approx. 0.388 Acres | Five Bedrooms - Two With Balcony's Overlooking The Rear Gardens | Three Bathrooms | Spacious Reception Hall | Sitting Room | Dining Room | Conservatory | Kitchen Breakfast Room | Utility |

CHARLES STRATTON

**Guide Price £2,000,000** 

Imposing detached home situated on a generous plot backing onto The Romford Golf Course.

The property is approached by a large carriage style driveway which leads to a garage and a front door set beneath a columned porch opening to a spacious Reception Hall. From here, doors open to the Sitting Room, Conservatory, Cloakroom W.C. Dining Room with a large bay overlooking the rear gardens, and Kitchen Breakfast Room with a central island and separate Utility with a further W.C.

To the first floor there are Five Bedrooms, two with balcony's overlooking the rear gardens, and two with the benefit of En-Suite Shower Rooms in addition the Family Bathroom W.C.

Rear gardens measuring approximately 103' x 91'6" commence with a large sun-terrace laid to established gardens enjoying the picturesque backdrop of The Romford Golf Course.