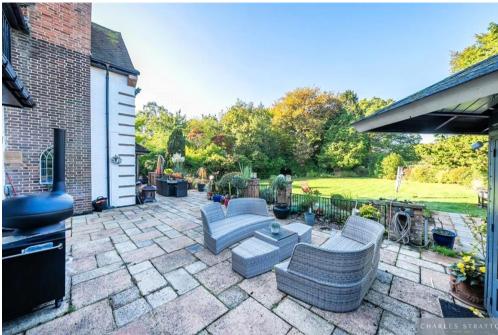

To the first floor there are Five Bedrooms, two with balcony's overlooking the rear gardens, and two with the benefit of En-Suite Shower Rooms in addition the Family Bathroom W.C.

Rear gardens measuring approximately 103' x 91'6" commence with a large sun-terrace laid to established gardens enjoying the picturesque backdrop of The Romford Golf Course.

The property is positioned in the cul-de-sac end of Links Avenue on one of the largest plots in the road. Seldom do properties of the size and position become available so any prospective purchasers are advised to contact us at their earliest opportunity.