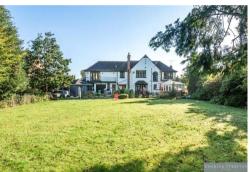

To the first floor there are Five Bedrooms, two with balcony's overlooking the rear gardens, and two with the benefit of En-Suite Shower Rooms in addition the Family Bathroom W.C.

Rear gardens measuring approximately 103' x 91'6" commence with a large sun-terrace laid to established gardens enjoying the picturesque backdrop of The Romford Golf Course.