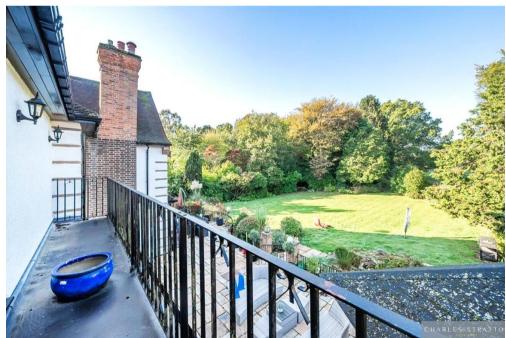

To the first floor there are Five Bedrooms, two with balcony's overlooking the rear gardens, and two with the benefit of En-Suite Shower Rooms in addition the Family Bathroom W.C.

Rear gardens measuring approximately 103' x 91'6" commence with a large sun-terrace laid to established gardens enjoying the picturesque backdrop of The Romford Golf Course.