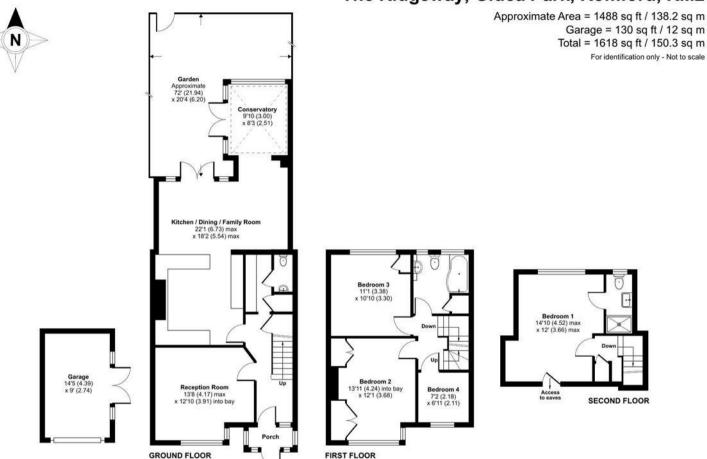

### The Ridgeway, Gidea Park, Romford, RM2

GROUND FLOOR

Floor plan produced in accordance with RICS Property Measurement Standards incorporating International Property Measurement Standards (IPMS2 Residential), © ntchecorn 2025. Produced for Charles Stratuton Estates LIG. REF: 980509