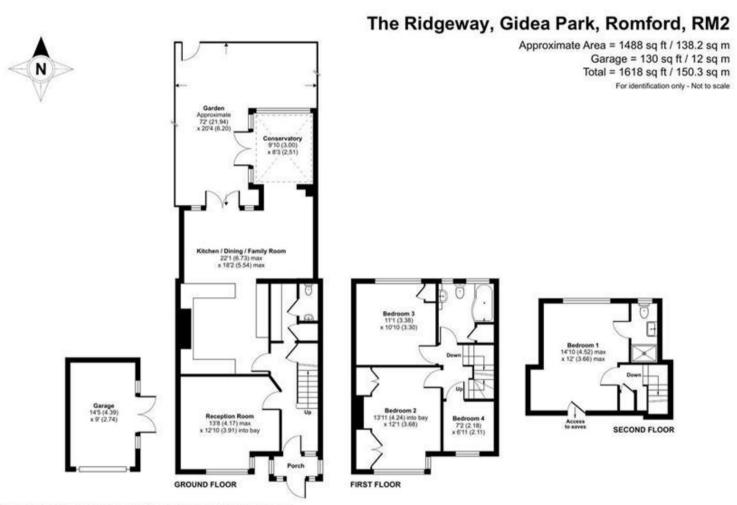

Tenure: Freehold Parking options: Off Street Garden details: Private Garden

Floor plan produced in accordance with RICS Property Measurement Standards incorporating International Property Measurement Standards (IPMS2 Residential). Ordevecom 2025. Produced for Charles Startistic Estates Ltd. REF: 980509