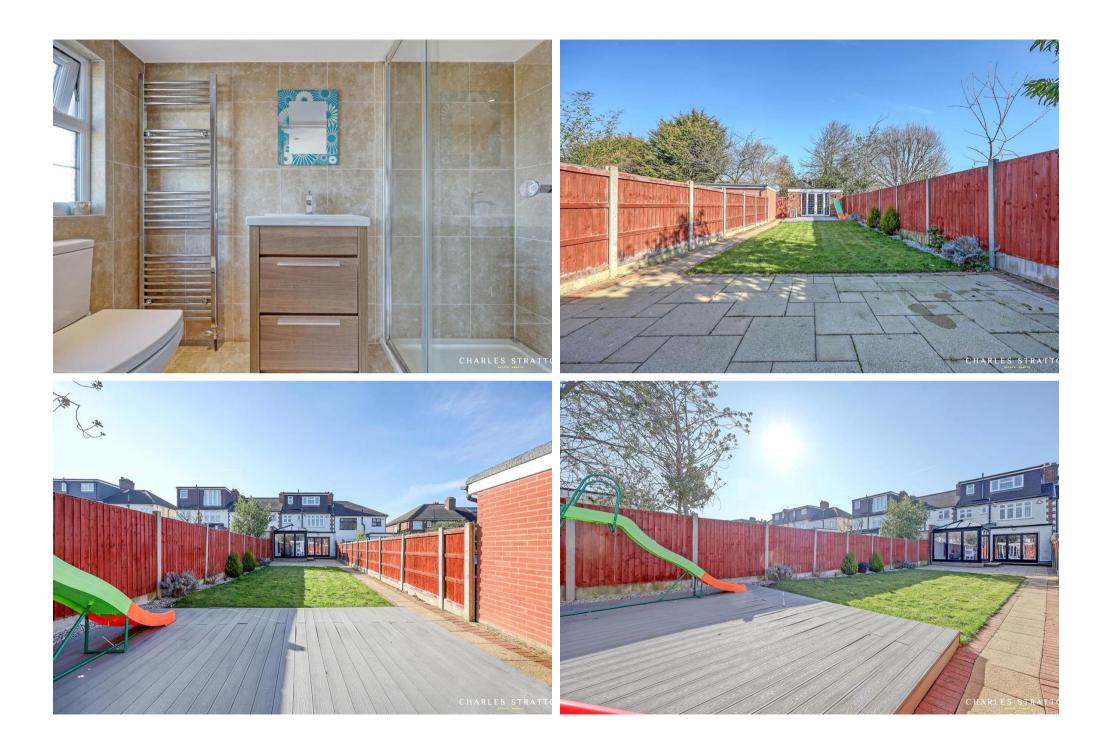

The property has gone through an extensive re-furnishment to the ground floor to include a highly appointed Kitchen/Diner/Family Room overlooking the rear gardens, in addition to a Utility, Cloak Room W.C. and the Lounge.

Further accommodation comprises Four Bedrooms and En-Suite and Family Bathroom's to the first and second floors.

The rear gardens are well maintained with a detached Garage to the rear.

Being situated within walking distance to both Gidea Park Primary School, Gidea Park Preparatory School and Nursery and Lodge Farm and Raphael's Park, this location is always extremely popular for younger families. Gidea Park Railway Station now has the benefit of the Crossrail Elizabeth Line connections across London to Heathrow Airport, so an early viewing is highly recommended.