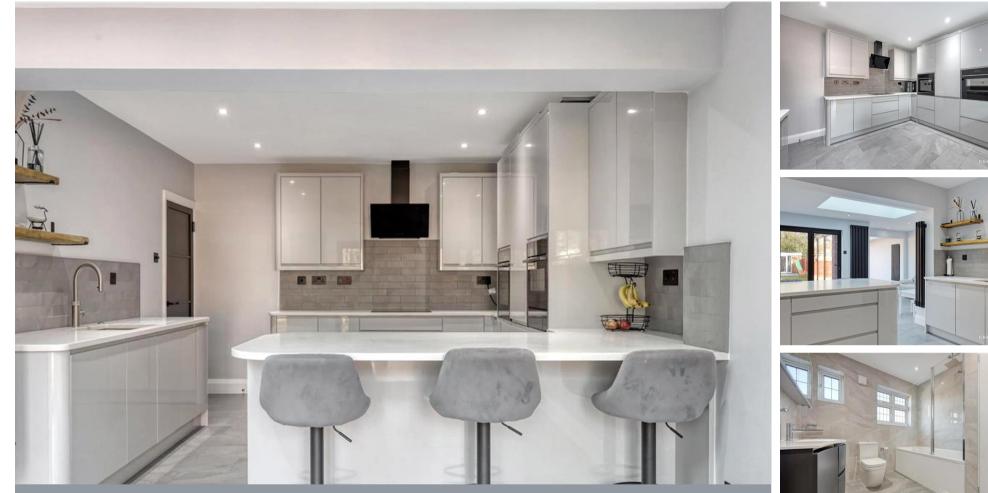

The property has gone through an extensive re-furnishment to the ground floor to include a highly appointed Kitchen/Diner/Family Room overlooking the rear gardens, in addition to a Utility, Cloak Room W.C. and the Lounge.