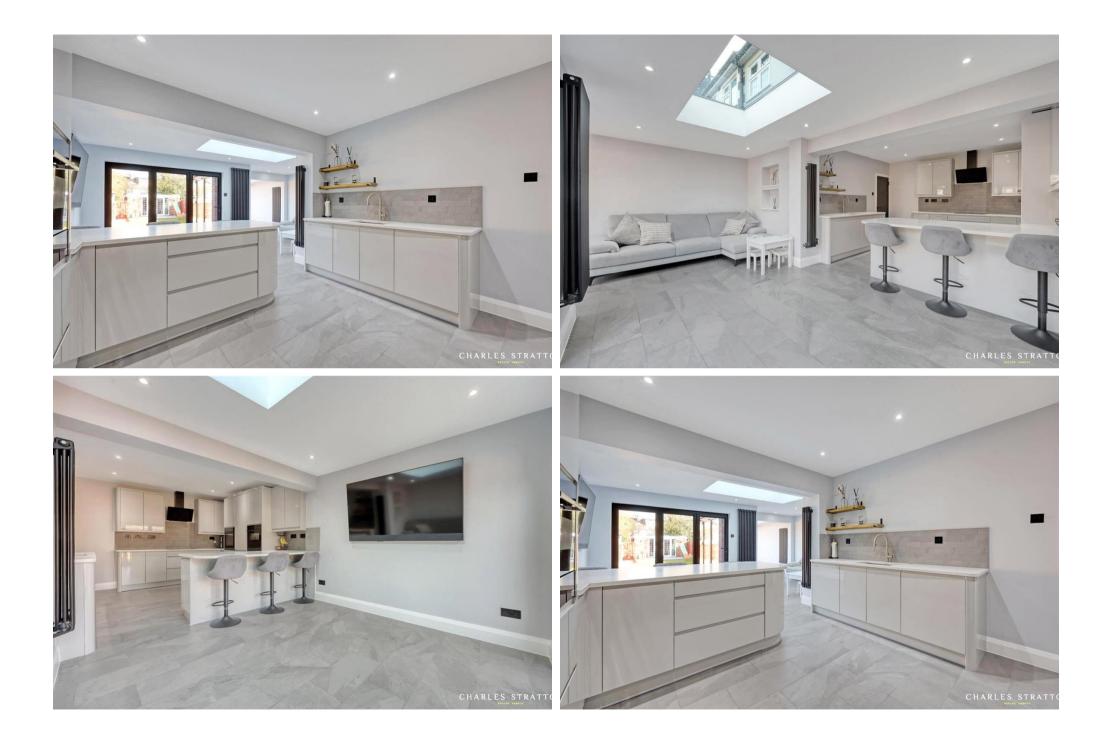

The property has gone through an extensive re-furnishment to the ground floor to include a highly appointed Kitchen/Diner/Family Room overlooking the rear gardens, in addition to a Utility, Cloak Room W.C. and the Lounge.