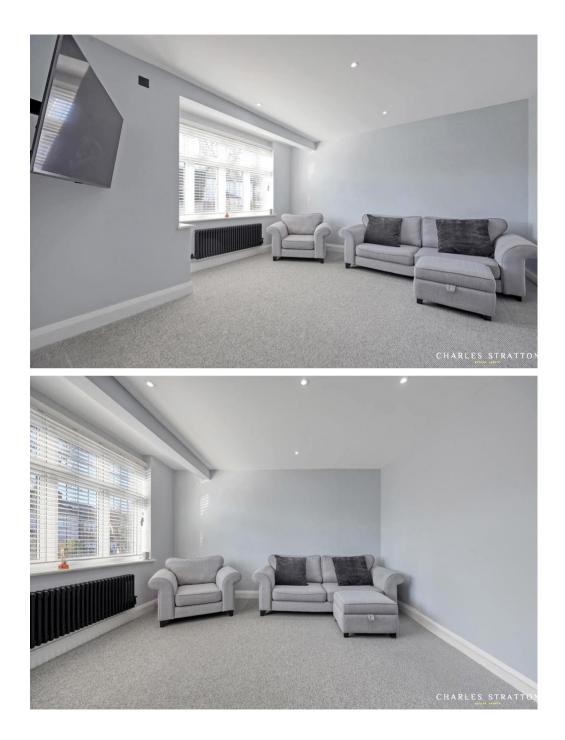

The property has gone through an extensive re-furnishment to the ground floor to include a highly appointed Kitchen/Diner/Family Room overlooking the rear gardens, in addition to a Utility, Cloak Room W.C. and the Lounge.