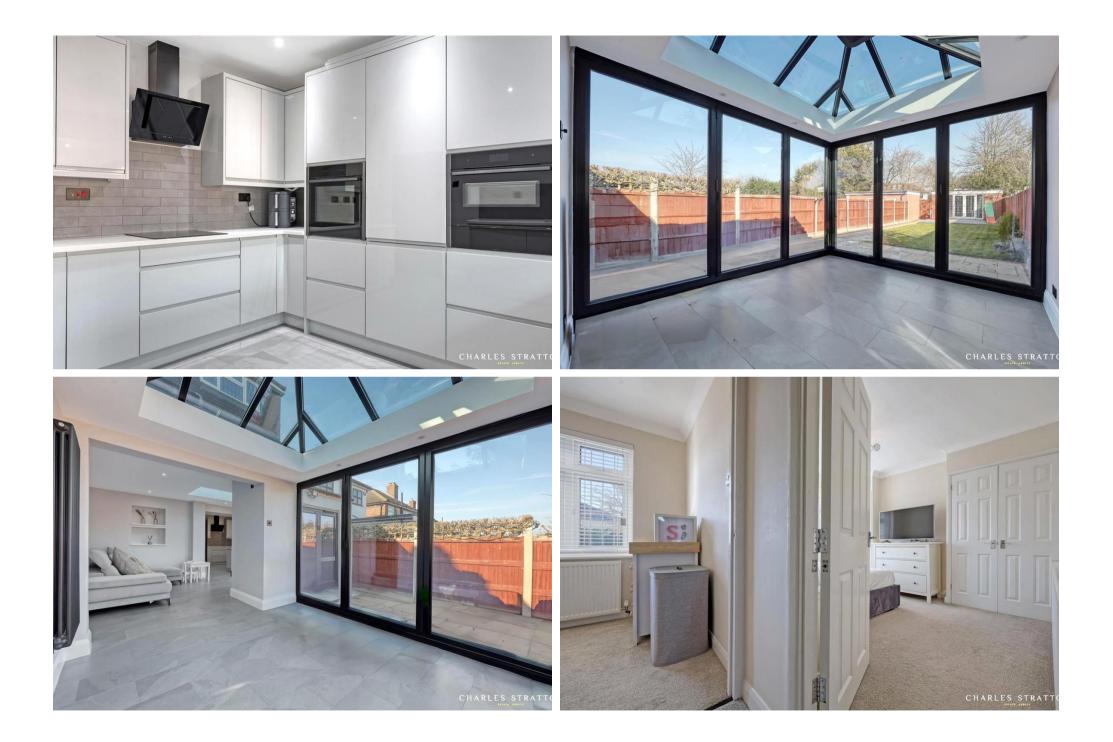

The property has gone through an extensive re-furnishment to the ground floor to include a highly appointed Kitchen/Diner/Family Room overlooking the rear gardens, in addition to a Utility, Cloak Room W.C. and the Lounge.

Further accommodation comprises Four Bedrooms and En-Suite and Family Bathroom's to the first and second floors.

The rear gardens are well maintained with a detached Garage to the rear.

Being situated within walking distance to both Gidea Park Primary School, Gidea Park Preparatory School and Nursery and Lodge Farm and Raphael's Park, this location is always extremely popular for younger families. Gidea Park Railway Station now has the benefit of the Crossrail Elizabeth Line connections across London to Heathrow Airport, so an early viewing is highly recommended.