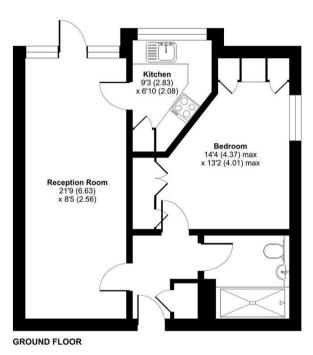

## Main Road, Gidea Park, RM2

Approximate Area = 493 sq ft / 45.8 sq m
For identification only - Not to scale

Floor plan produced in accordance with RICS Property Measurement 2nd Edition, Incorporating International Property Measurement Standards (IPMS2 Residential). © nichecom 2025. Produced for Charles Stratton Estates Ltd. REF: 124961.