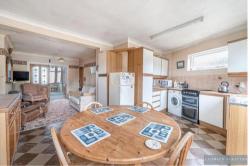

Accommodation comprises Three Bedrooms and Shower Room with Separate W.C. to the first floor, whilst to the ground floor there are Two Reception Rooms, Kitchen/Breakfast Room, Fourth Bedroom/Third Reception Room, and Ground Floor Cloakroom W.C.