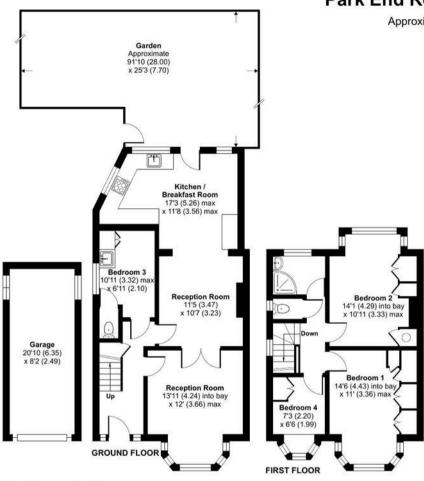

## Park End Road, Romford, RM1

Approximate Area = 1098 sq ft / 102 sq m Garage = 171 sq ft / 15.9 sq m Total = 1269 sq ft / 117.9 sq m

For identification only - Not to scale

Floor plan produced in accordance with RICS Property Measurement 2nd Edition, Incorporating International Property Measurement Standards (IPMS2 Residential). © nichecom 2025. Produced for Charles Stratton Estates Ltd. REF: 1236319