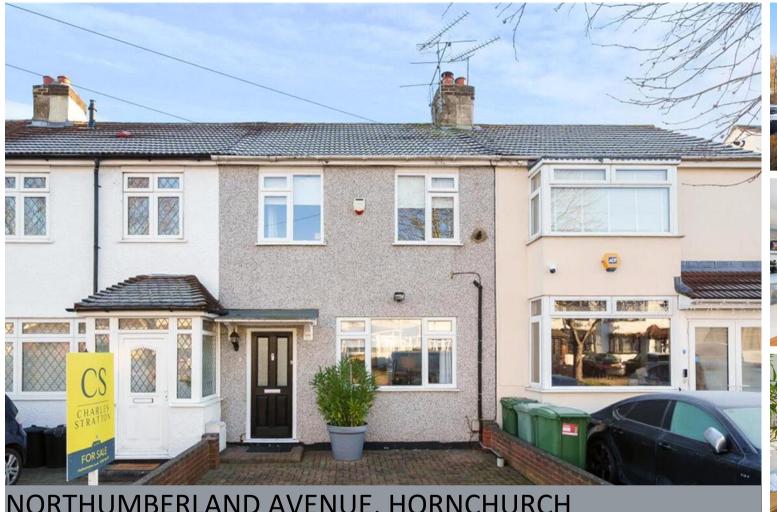

NORTHUMBERLAND AVENUE, HORNCHURCH

Two Bedroom Mid-Terrace Home | Approximately 0.4 miles from Gidea Park Station | Backing on to Haynes Park | Lounge | Kitchen | First Floor Bathroom | Off Street Parking | Rear Garden Approximately 126 feet |

Offers Over £415,000 Freehold | 2 bedroom terraced house for sale

**SSTC** 

Well-presented two-bedroom mid-terrace home situated in a popular tree-lined avenue with rear views overlooking Haynes Park.

The property is situated approximately 0.4 miles from Gidea Park Elizabeth Line Railway station and within proximity to a number of Good and Outstanding Ofsted Rated Schools.