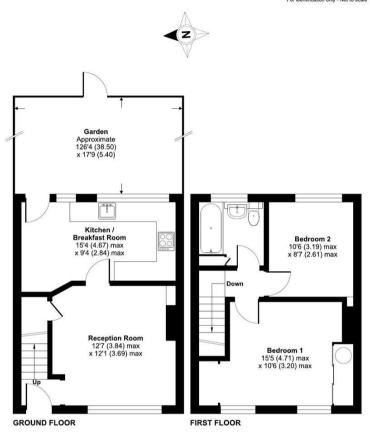

## Northumberland Avenue, Hornchurch, RM11

Approximate Area = 644 sq ft / 59.8 sq m
For identification only - Not to scale

Floor plan produced in accordance with RICS Property Measurement 2nd Edition, incorporating International Property Measurement Standards (IPMS2 Residential). © nichecom 2025. Produced for Charles Straton Estates LIC. REF: 1229007