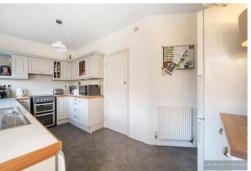

Accommodation comprises Two Bedrooms and Bathroom to the first floor, whilst to the ground floor there is a Lounge and a Kitchen. To the rear there is a garden measuring approximately 126 feet in length commencing with a paved patio area and a beautiful view over Haynes Park. The front garden is block paved providing off-street parking for two vehicles.