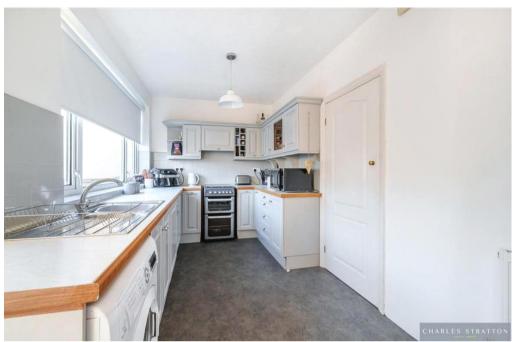

Accommodation comprises Two Bedrooms and Bathroom to the first floor, whilst to the ground floor there is a Lounge and a Kitchen. To the rear there is a garden measuring approximately 126 feet in length commencing with a paved patio area and a beautiful view over Haynes Park. The front garden is block paved providing off-street parking for two vehicles.