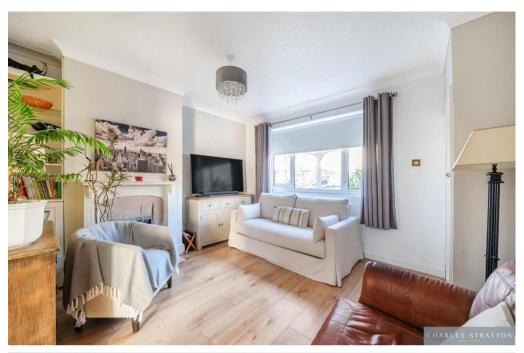

Accommodation comprises Two Bedrooms and Bathroom to the first floor, whilst to the ground floor there is a Lounge and a Kitchen. To the rear there is a garden measuring approximately 126 feet in length commencing with a paved patio area and a beautiful view over Haynes Park. The front garden is block paved providing off-street parking for two vehicles.