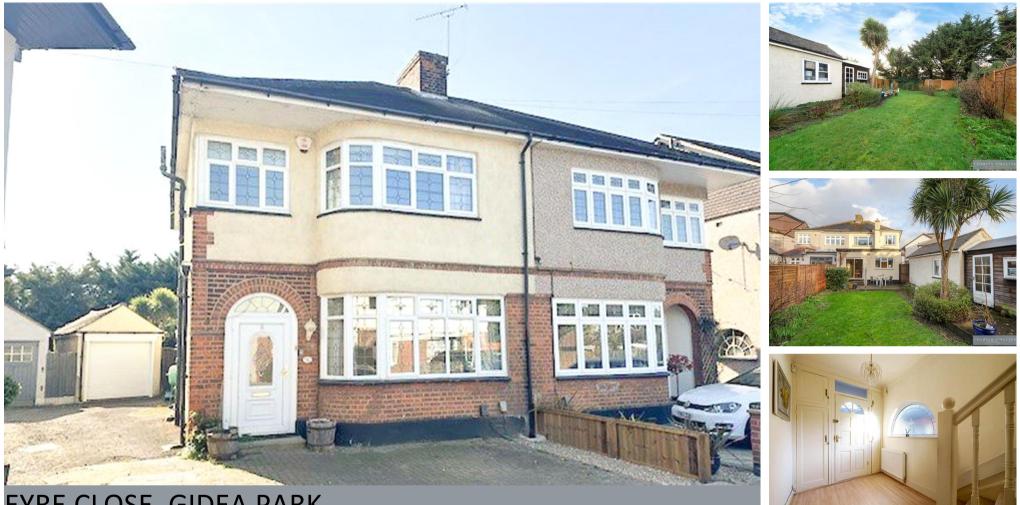

EYRE CLOSE, GIDEA PARK

\*\*\* NO ONWARD CHAIN \*\*\* Extended Three-Bedroom Semi-Detached Home | Sitting Room | 27'3" Lounge/Diner | Kitchen | Ground Floor W.C. | First Floor Bathroom | Large Rear Garden | Detached Garage | Cul-De-Sac Position | Short Walking Distance To Gidea Park Elizabeth Line Station |

CHARLES STRATTON

Freehold | 3 bedroom semi-detached house for sale

Situated in a sought-after cul-de-sac location within close proximity to Gidea Park Elizabeth Line Railway Station with its excellent rail links across London to Heathrow Airport is this extended semi-detached home which is being offered with no onward chain.

Accommodation comprises Three Bedrooms and Four Piece Bathroom W.C. to the first floor, whilst to the ground floor there are Two Reception Rooms, Kitchen, and Cloakroom W.C.

Being situated in the corner of the Cul-De-Sac, the shared driveway widens to provide off street parking in front of the Detached Garage in addition to the parking available at the front of the property. The rear garden which measures approximately 62 feet in length widens to almost 34 feet at the foot of the garden.