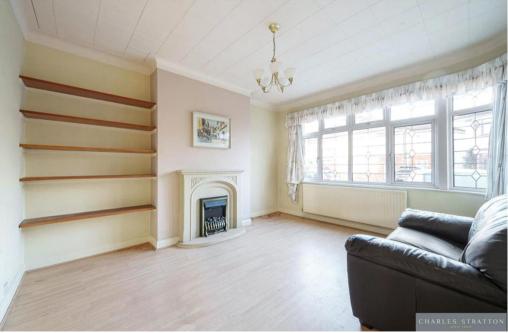

Accommodation comprises Three Bedrooms and Four Piece Bathroom W.C. to the first floor, whilst to the ground floor there are Two Reception Rooms, Kitchen, and Cloakroom W.C.

Being situated in the corner of the Cul-De-Sac, the shared driveway widens to provide off street parking in front of the Detached Garage in addition to the parking available at the front of the property. The rear garden which measures approximately 62 feet in length widens to almost 34 feet at the foot of the garden.