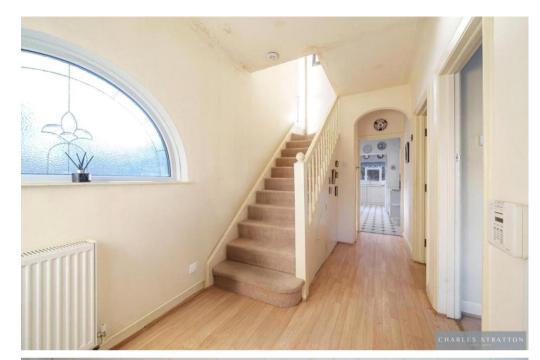

Accommodation comprises Three Bedrooms and Four Piece Bathroom W.C. to the first floor, whilst to the ground floor there are Two Reception Rooms, Kitchen, and Cloakroom W.C.

Being situated in the corner of the Cul-De-Sac, the shared driveway widens to provide off street parking in front of the Detached Garage in addition to the parking available at the front of the property. The rear garden which measures approximately 62 feet in length widens to almost 34 feet at the foot of the garden.