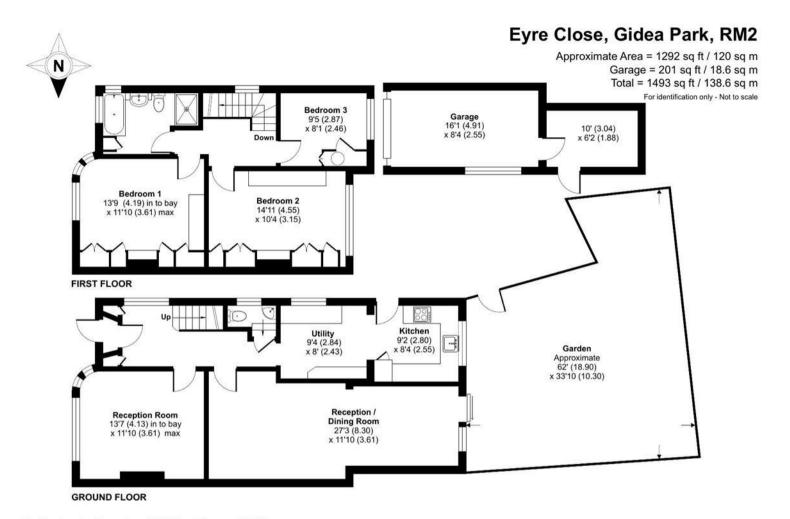

Accommodation comprises Three Bedrooms and Four Piece Bathroom W.C. to the first floor, whilst to the ground floor there are Two Reception Rooms, Kitchen, and Cloakroom W.C.

Being situated in the corner of the Cul-De-Sac, the shared driveway widens to provide off street parking in front of the Detached Garage in addition to the parking available at the front of the property. The rear garden which measures approximately 62 feet in length widens to almost 34 feet at the foot of the garden.

Tenure: Freehold Parking options: Driveway, Garage, Off Street Garden details: Private Garden

Floor plan produced in accordance with RICS Property Measurement 2nd Edition, Incorporating International Property Measurement Standards (IPMS2 Residential). ©ntchecom 2025. Produced for Charles Stratton Estates Ltd. REF: 1238925