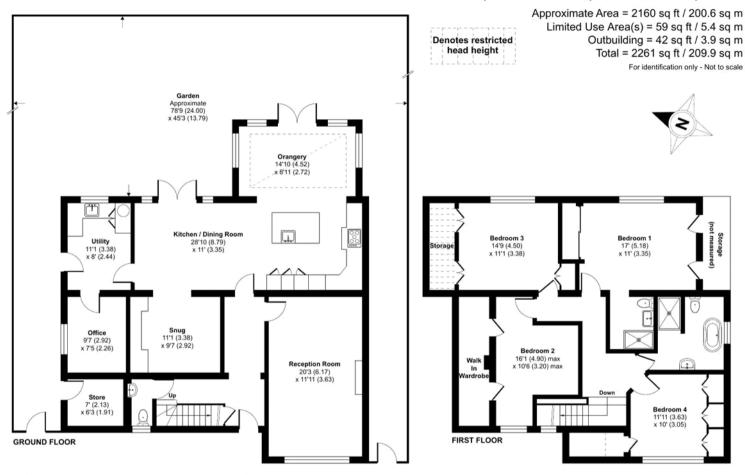

The front door opens to the Entrance Hall with doors opening to a Ground Floor W.C. Sitting Room, open plan Kitchen/Dining Room and Orangery which overlook the meticulously well-kept gardens, Snug, Utility, and Home Office. There is a store which can be accessed from an external door at the side of the property which completes the ground floor accommodation.

To the first floor there are Four Bedrooms, En-Suite to the Master Bedroom and Four Piece Family Bathroom.

Rear Gardens commence with a paved sun-terrace and are mainly lawned with mature shrub beds to borders, ornate garden pond, and a covered pergola to the rear

## Heath Drive, Gidea Park, Gidea Park, RM2

Floor plan produced in accordance with RICS Property Measurement 2nd Edition, Incorporating International Property Measurement Standards (IPMS2 Residential). © nichecom 2025. Produced for Charles Stratton Estates Ltd. REF: 1226772.