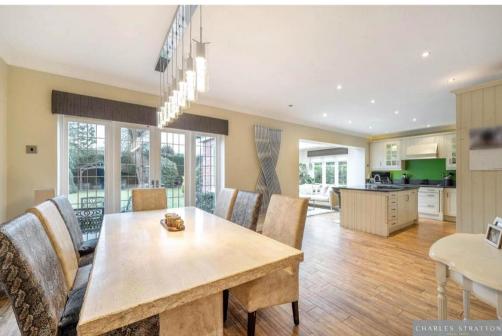

The front door opens to the Entrance Hall with doors opening to a Ground Floor W.C. Sitting Room, open plan Kitchen/Dining Room and Orangery which overlook the meticulously well-kept gardens, Snug, Utility, and Home Office. There is a store which can be accessed from an external door at the side of the property which completes the ground floor accommodation.