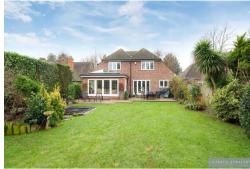

To the first floor there are Four Bedrooms, En-Suite to the Master Bedroom and Four Piece Family Bathroom.

Rear Gardens commence with a paved sun-terrace and are mainly lawned with mature shrub beds to borders, ornate garden pond, and a covered pergola to the rear