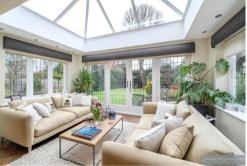

The front door opens to the Entrance Hall with doors opening to a Ground Floor W.C. Sitting Room, open plan Kitchen/Dining Room and Orangery which overlook the meticulously well-kept gardens, Snug, Utility, and Home Office. There is a store which can be accessed from an external door at the side of the property which completes the ground floor accommodation.