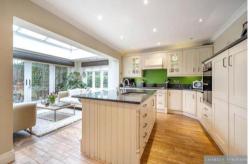

The front door opens to the Entrance Hall with doors opening to a Ground Floor W.C. Sitting Room, open plan Kitchen/Dining Room and Orangery which overlook the meticulously well-kept gardens, Snug, Utility, and Home Office. There is a store which can be accessed from an external door at the side of the property which completes the ground floor accommodation.