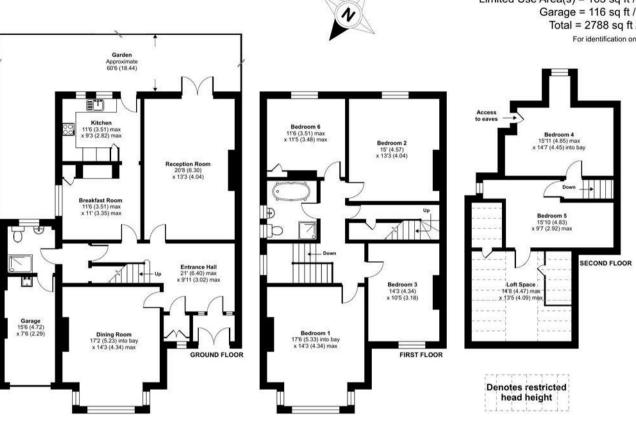

## Kingston Road, Romford, RM1

Approximate Area = 2509 sq ft / 233.1 sq m Limited Use Area(s) = 163 sq ft / 15.1 sq m Garage = 116 sq ft / 10.7 sq m Total = 2788 sq ft / 259 sq m

For identification only - Not to scale

Floor plan produced in accordance with RICS Property Measurement 2nd Edition, Incorporating International Property Measurement Standards (IPMS2 Residential). © ntchecom 2024.

Produced for Charles Stratton Estates Ltd. REF: 1207713