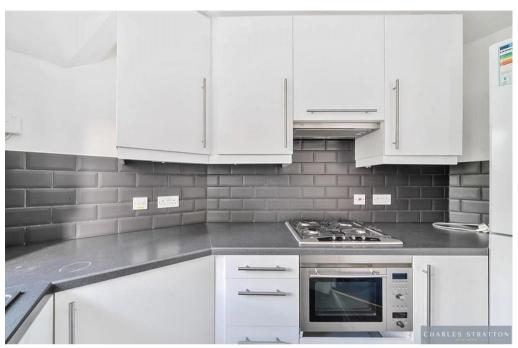

GIDEA LODGE, MAIN ROAD

One Bedroom Purpose Built House Manager Assisted Retirement Home | First Floor With Lift Access | Lounge | Kitchen | Shower Room W.C. | Communal Lounge With Kitchen | Communal Gardens | Communal Hair Salon | Guest Suite | Close To Gidea Park's Local Shops And Amenities |