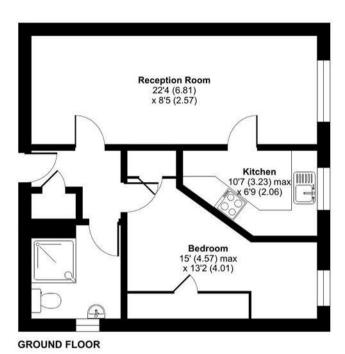

## Main Road, Romford, RM2

Approximate Area = 495 sq ft / 45.9 sq m

For identification only - Not to scale

Floor plan produced in accordance with RICS Property Measurement Standards incorporating International Property Measurement Standards (IPMS2 Residential). © ntchecom 2024. Produced for Charles Stratton Estates Ltd. REF: 1201354