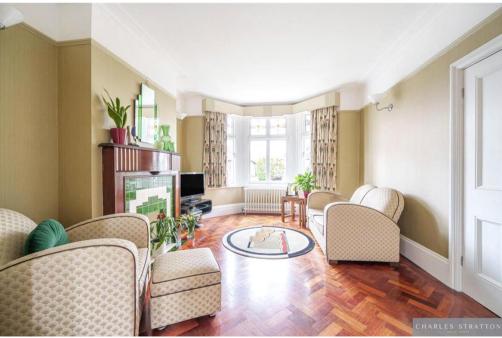

The Lounge and Dining Room have been opened to provide plenty of natural light with both rooms benefiting from splay bay windows overlooking the front and rear gardens respectively. Both have feature fireplaces carefully sourced by the present owners. The well-appointed Kitchen has been extended to 20'9" in length and has a part glass lantern roof to keep the natural light throughout the property.