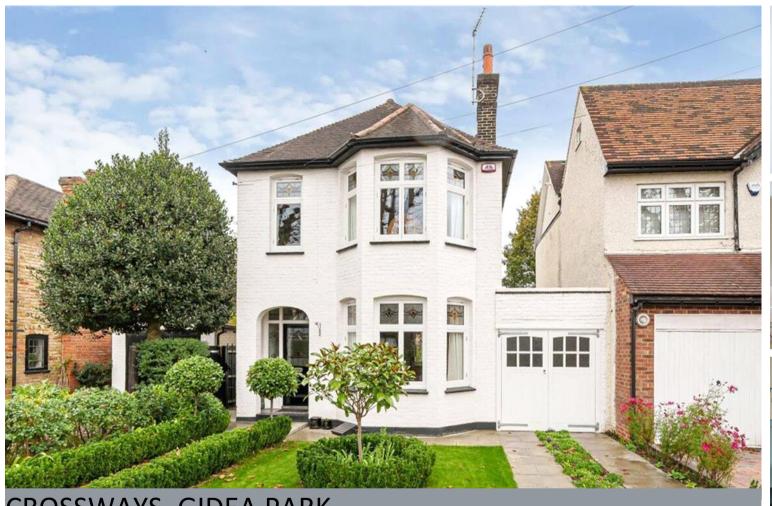

CROSSWAYS, GIDEA PARK

Stunning Detached 1920's Home Situated Within The Gidea Park Conservation Area | Three Bedrooms | Bay Fronted Lounge Opens to Dining Room | Kitchen | Bathroom W.C. | Approx. 86 Foot Rear Garden | Minutes' Walk From Crossrail Elizabeth Line Railway Station | Short Walk to Gidea Park High Street |

**SSTC** 

CHARLES STRATTON

Offers Over £775,000 Freehold | 3 Bedroom Detached House EPC E

Beautiful example of one of Gidea Park's 1920's-character homes, situated within a conservation area which has been meticulously refurbished and maintained over time to result in stunning Art Deco style living accommodation.