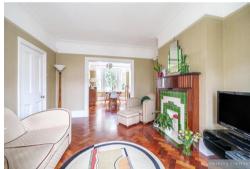

The Lounge and Dining Room have been opened to provide plenty of natural light with both rooms benefiting from splay bay windows overlooking the front and rear gardens respectively. Both have feature fireplaces carefully sourced by the present owners. The well-appointed Kitchen has been extended to 20'9" in length and has a part glass lantern roof to keep the natural light throughout the property.