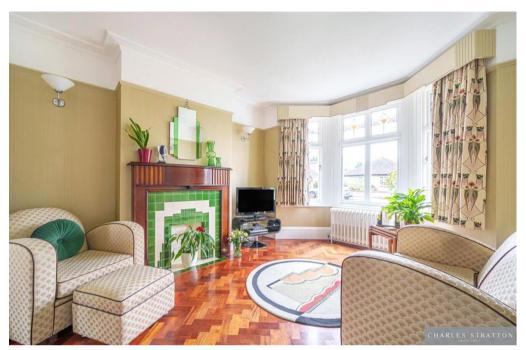

The Lounge and Dining Room have been opened to provide plenty of natural light with both rooms benefiting from splay bay windows overlooking the front and rear gardens respectively. Both have feature fireplaces carefully sourced by the present owners. The well-appointed Kitchen has been extended to 20'9" in length and has a part glass lantern roof to keep the natural light throughout the property.