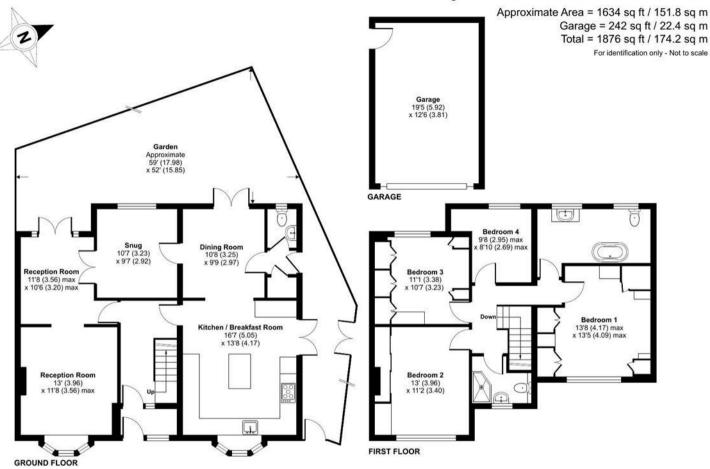

## £750,000

CHARLES STRATTON

ESTATE AGENTS

Occupying a generous corner plot within Marshalls Park is this Four-Bedroom Semi-Detached home.

The property is approached through well-maintained gardens leading to an Entrance Porch with doors opening to the ground floor accommodation comprising Four Reception Rooms, large Kitchen with central island fitted with modern high gloss units, and Cloakroom W.C.

To the first floor there are Four Bedrooms, Bathroom W.C. and further Shower Room W.C.

Enjoying a corner plot position, the property benefits from generous gardens to the front, side, and rear with the potential to further extend and enhance the current accommodation subject to the usual planning consents. There is a detached garage accessed via double gates from the road to the side of the property with own driveway offering secure off-road parking.

## Fontayne Avenue, Gidea Park, RM1

Floor plan produced in accordance with RICS Property Measurement 2nd Edition, Incorporating International Property Measurement Standards (IPMS2 Residential). ©ntchecorn 2024. Produced for Charles Stratton Estates Ltd. REF: 1207463