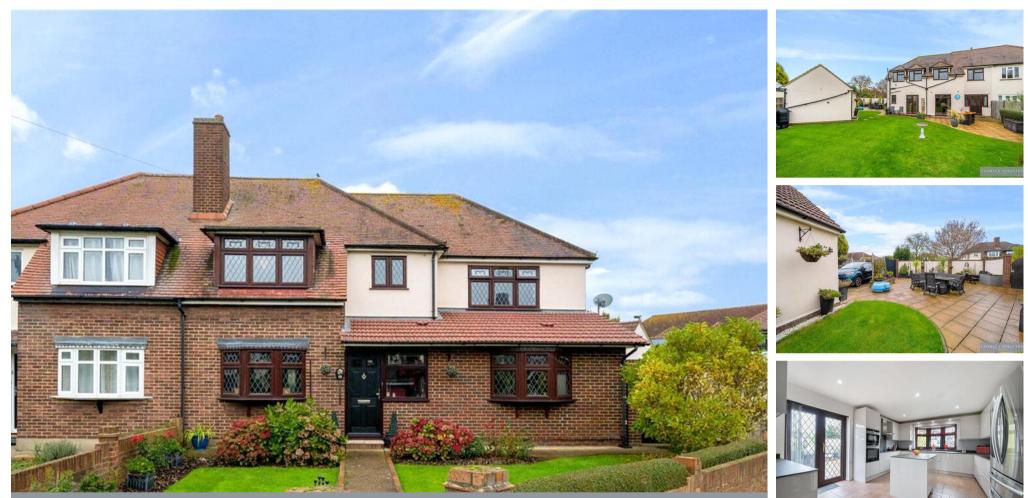

## FONTAYNE AVENUE, MARSHALLS PARK

SSTC

\*\*\* NO ONWARD CHAIN \*\*\* Generous Corner Plot | Extended Semi-Detached Home | Four Bedrooms | Four Reception Rooms | Bathroom W.C. | Shower Room W.C. | Ground Floor W.C. | Kitchen With Central Island | Detached Garage With Gated Access | Close To Romford Elizabeth Line Station |

## £750,000

CHARLES STRATTON

ESTATE AGENTS

Occupying a generous corner plot within Marshalls Park is this Four-Bedroom Semi-Detached home.

The property is approached through well-maintained gardens leading to an Entrance Porch with doors opening to the ground floor accommodation comprising Four Reception Rooms, large Kitchen with central island fitted with modern high gloss units, and Cloakroom W.C.

To the first floor there are Four Bedrooms, Bathroom W.C. and further Shower Room W.C.

Enjoying a corner plot position, the property benefits from generous gardens to the front, side, and rear with the potential to further extend and enhance the current accommodation subject to the usual planning consents. There is a detached garage accessed via double gates from the road to the side of the property with own driveway offering secure off-road parking.

There are a number of good schools close by, whilst Romford Crossrail Elizabeth Line is approximately one mile away.

Tenure: Freehold Parking options: Off Street Garden details: Private Garden