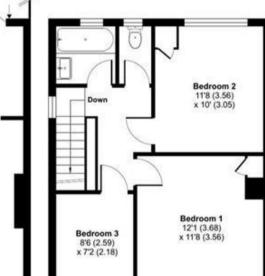

## Farnes Drive, Romford, Gidea Park

Approximate Area = 962 sq ft / 89.3 sq m For identification only - Not to scale

FIRST FLOOR

Garden Approximate 47' (14.50) x 23'9 (7.24)

Floor plan produced in accordance with RICS Property Measurement Standards incorporating International Property Measurement Standards (IPMS2 Residential). © réchecom 2024.