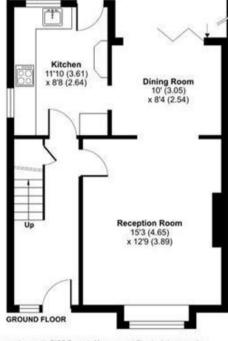

## Farnes Drive, Romford, Gidea Park

Approximate Area = 962 sq ft / 89.3 sq m For identification only - Not to scale

FIRST FLOOR

Garden Approximate 47' (14.50) x 23'9 (7.24)

Floor plan produced in accordance with RICS Property Measurement Standards incorporating International Property Measurement Standards (IPMS2 Residential). © réchecom 2024.