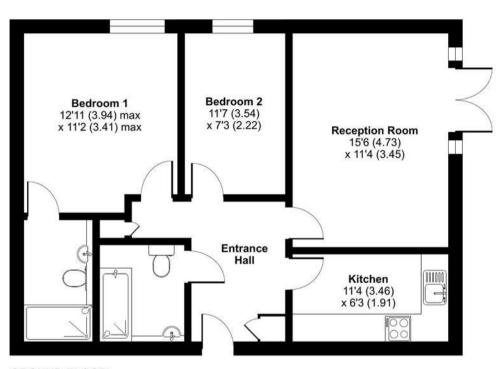

## Main Road, Gidea Park, RM2

For identification only - Not to scale

## **GROUND FLOOR**

Floor plan produced in accordance with RICS Property Measurement Standards incorporating International Property Measurement Standards (IPMS2 Residential). © nichecom 2024.

Produced for Charles Stratton Estates Ltd. REF: 1183690