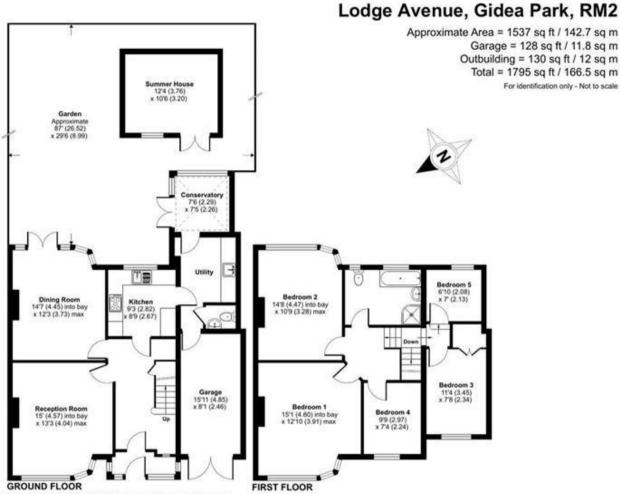

Extended Four/Five Bedroom semi-detached home situated within short walking distance to Gidea Park Primary School and both Lodge Farm and Raphaels Park's.

The property is approached by a paved driveway providing off-street parking and own driveway to an integral Garage. The front door opens to an Entrance Porch with a further door opening to the Entrance Hall leading to two reception rooms and the Kitchen. From here, doors open to the Utility Room, Conservatory, Ground Floor Cloakroom W.C., and an internal door to the Garage.

To the first floor there are four Bedrooms, a Study/Bedroom Fifth Bedroom and Four Piece Bathroom W.C.

Rear Gardens commence with a paved patio are laid to mainly lawned gardens with shrub beds and a Summer House at the rear.

Tenure: Freehold

Parking options: Off Street
Garden details: Private Garden

Floor plan produced in accordance with RICS Property Measurement Standards incorporating International Property Measurement Standards (IPMS2 Residential). © réchecom 2024. Produced for Charles Stratton Estates Ltd. REF: 1180499