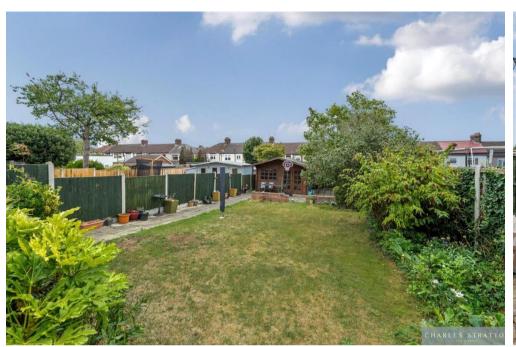

To the first floor there are four Bedrooms, a Study/Bedroom Fifth Bedroom and Four Piece Bathroom W.C.

Rear Gardens commence with a paved patio are laid to mainly lawned gardens with shrub beds and a Summer House at the rear.