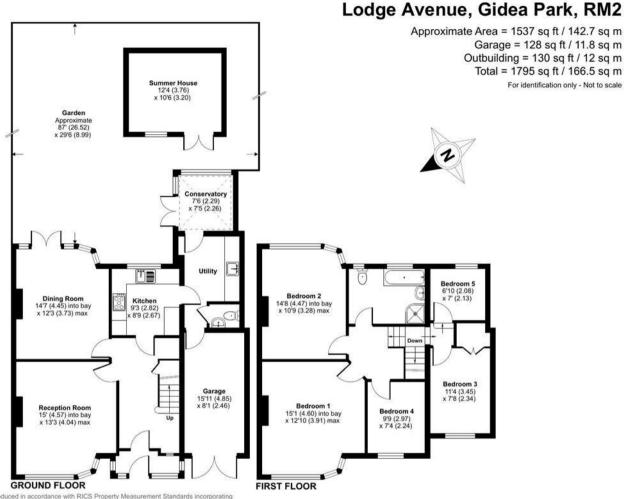

Extended Four/Five Bedroom semi-detached home situated within short walking distance to Gidea Park Primary School and both Lodge Farm and Raphaels Park's.

The property is approached by a paved driveway providing off-street parking and own driveway to an integral Garage. The front door opens to an Entrance Porch with a further door opening to the Entrance Hall leading to two reception rooms and the Kitchen. From here, doors open to the Utility Room, Conservatory, Ground Floor Cloakroom W.C., and an internal door to the Garage.

To the first floor there are four Bedrooms, a Study/Bedroom Fifth Bedroom and Four Piece Bathroom W.C.

Rear Gardens commence with a paved patio are laid to mainly lawned gardens with shrub beds and a Summer House at the rear.