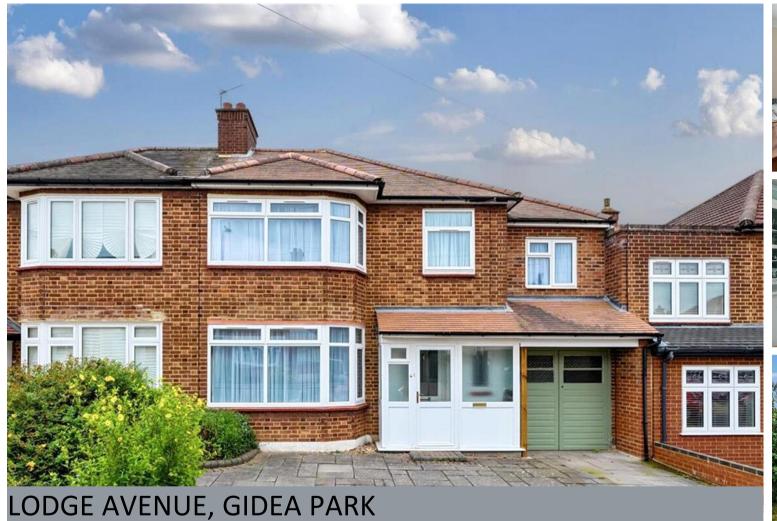

SSTC

CHARLES STRATTON

Extended 4/5 Bedroom Semi-Detached Home | Four First Floor Bedrooms Plus Study/Fifth Bedroom | Four Piece Family Bathroom W.C. | Two Reception Rooms | Kitchen | Separate Utility | Conservatory | G.F.W.C. | Garage | Close to Gidea Park Primary School | Walking Distance to Gidea Park Station |

Extended Four/Five Bedroom semi-detached home situated within short walking distance to Gidea Park Primary School and both Lodge Farm and Raphaels Park's.

The property is approached by a paved driveway providing off-street parking and own driveway to an integral Garage. The front door opens to an Entrance Porch with a further door opening to the Entrance Hall leading to two reception rooms and the Kitchen. From here, doors open to the Utility Room, Conservatory, Ground Floor Cloakroom W.C., and an internal door to the Garage.