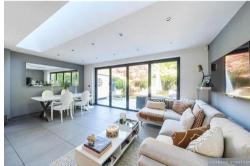

The property is approached by a long-shingled driveway through the front gardens which provides generous off-street parking and leads to both the Entrance Porch and a Detached Garage.

The front door opens to a Reception Hall with stairs ascending to the first-floor accommodation and doors opening to a Bay-Fronted Sitting Room, a small lobby with a Utility Cupboard and door opening to a Cloakroom W.C., and a large Kitchen/Family Room furnished with modern units and a large central island with contrasting drawers beneath. This room is a very bright open space with windows to both sides, one being a square bay with window seat beneath, a rooflight and Bi-Folding Doors which open the room to the patio and rear gardens.