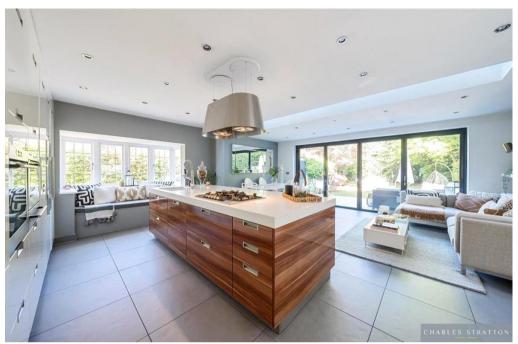

The property is approached by a long-shingled driveway through the front gardens which provides generous off-street parking and leads to both the Entrance Porch and a Detached Garage.

The front door opens to a Reception Hall with stairs ascending to the first-floor accommodation and doors opening to a Bay-Fronted Sitting Room, a small lobby with a Utility Cupboard and door opening to a Cloakroom W.C., and a large Kitchen/Family Room furnished with modern units and a large central island with contrasting drawers beneath. This room is a very bright open space with windows to both sides, one being a square bay with window seat beneath, a rooflight and Bi-Folding Doors which open the room to the patio and rear gardens.