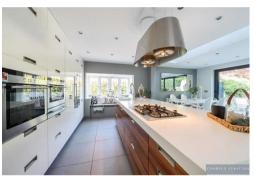

The property is approached by a long-shingled driveway through the front gardens which provides generous off-street parking and leads to both the Entrance Porch and a Detached Garage.

The front door opens to a Reception Hall with stairs ascending to the first-floor accommodation and doors opening to a Bay-Fronted Sitting Room, a small lobby with a Utility Cupboard and door opening to a Cloakroom W.C., and a large Kitchen/Family Room furnished with modern units and a large central island with contrasting drawers beneath. This room is a very bright open space with windows to both sides, one being a square bay with window seat beneath, a rooflight and Bi-Folding Doors which open the room to the patio and rear gardens.