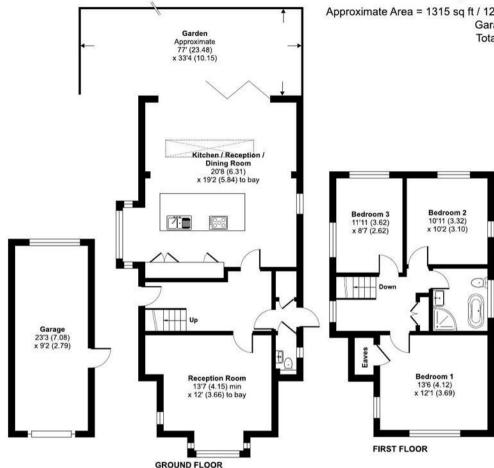

The property is approached by a long-shingled driveway through the front gardens which provides generous off-street parking and leads to both the Entrance Porch and a Detached Garage.

The front door opens to a Reception Hall with stairs ascending to the first-floor accommodation and doors opening to a Bay-Fronted Sitting Room, a small lobby with a Utility Cupboard and door opening to a Cloakroom W.C., and a large Kitchen/Family Room furnished with modern units and a large central island with contrasting drawers beneath. This room is a very bright open space with windows to both sides, one being a square bay with window seat beneath, a rooflight and Bi-Folding Doors which open the room to the patio and rear gardens.

To the first floor there are three Bedrooms and a Four Piece Family Bathroom W.C.

Gidea Park is primarily a residential area with a small high street providing a fine selection of shops, restaurants pubs and bars. The area has always been popular with commuters and now even more so with the introduction of the Crossrail Elizabeth Line.

## Meadway, Gidea Park, RM2

Approximate Area = 1315 sq ft / 122.1 sq m (excludes eaves) Garage = 213 sq ft / 19.7 sq m Total = 1528 sq ft / 141.8 sq m

For identification only - Not to scale

Floor plan produced in accordance with RICS Property Measurement Standards incorporating International Property Measurement Standards (IPMS2 Residential). ©nichecom 2024.