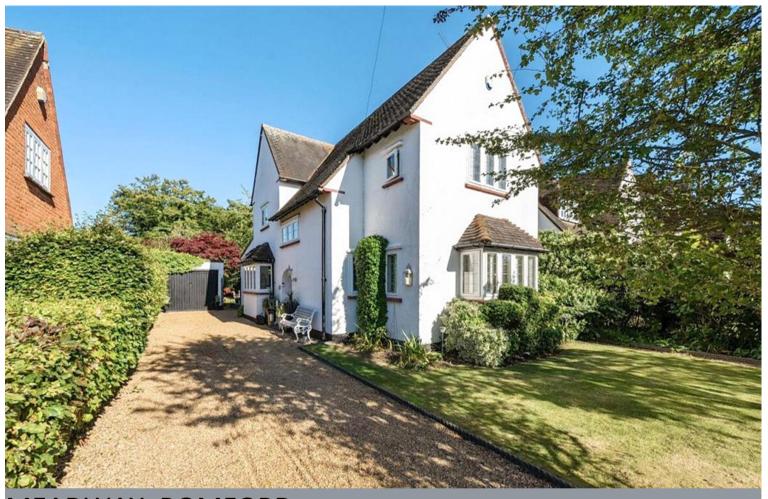

MEADWAY, ROMFORD

Detached Home Situated On The Gidea Park Exhibition Estate | Featured In The Hundred Best Houses Book | Three Bedrooms | First Floor Bathroom | Ground Floor Cloakroom | Sitting Room | Kitchen Family Room | Long Driveway Providing Off Street Parking | Detached Garage | Secluded and Mature Gardens |

**SSTC** 

CHARLES STRATTON

£1,000,000 Freehold | 3 bedroom detached house for sale

Superb example of a 1911 Exhibition Home situated on the Gidea Park Exhibition Estate displaying a wealth of charm and character whilst providing a large open plan living area overlooking established gardens to the rear.

The property is approached by a long-shingled driveway through the front gardens which provides generous off-street parking and leads to both the Entrance Porch and a Detached Garage.

The front door opens to a Reception Hall with stairs ascending to the first-floor accommodation and doors opening to a Bay-Fronted Sitting Room, a small lobby with a Utility Cupboard and door opening to a Cloakroom W.C., and a large Kitchen/Family Room furnished with modern units and a large central island with contrasting drawers beneath. This room is a very bright open space with windows to both sides, one being a square bay with window seat beneath, a rooflight and Bi-Folding Doors which open the room to the patio and rear gardens.