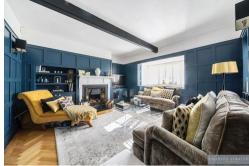

The property is approached by a long-shingled driveway through the front gardens which provides generous off-street parking and leads to both the Entrance Porch and a Detached Garage.

The front door opens to a Reception Hall with stairs ascending to the first-floor accommodation and doors opening to a Bay-Fronted Sitting Room, a small lobby with a Utility Cupboard and door opening to a Cloakroom W.C., and a large Kitchen/Family Room furnished with modern units and a large central island with contrasting drawers beneath. This room is a very bright open space with windows to both sides, one being a square bay with window seat beneath, a rooflight and Bi-Folding Doors which open the room to the patio and rear gardens.