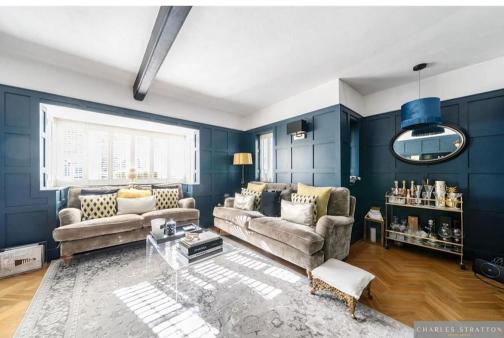

The property is approached by a long-shingled driveway through the front gardens which provides generous off-street parking and leads to both the Entrance Porch and a Detached Garage.

The front door opens to a Reception Hall with stairs ascending to the first-floor accommodation and doors opening to a Bay-Fronted Sitting Room, a small lobby with a Utility Cupboard and door opening to a Cloakroom W.C., and a large Kitchen/Family Room furnished with modern units and a large central island with contrasting drawers beneath. This room is a very bright open space with windows to both sides, one being a square bay with window seat beneath, a rooflight and Bi-Folding Doors which open the room to the patio and rear gardens.