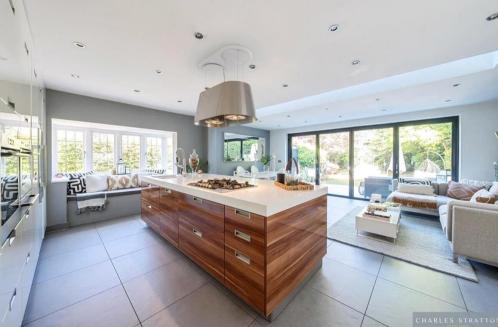

The property is approached by a long-shingled driveway through the front gardens which provides generous off-street parking and leads to both the Entrance Porch and a Detached Garage.

The front door opens to a Reception Hall with stairs ascending to the first-floor accommodation and doors opening to a Bay-Fronted Sitting Room, a small lobby with a Utility Cupboard and door opening to a Cloakroom W.C., and a large Kitchen/Family Room furnished with modern units and a large central island with contrasting drawers beneath. This room is a very bright open space with windows to both sides, one being a square bay with window seat beneath, a rooflight and Bi-Folding Doors which open the room to the patio and rear gardens.