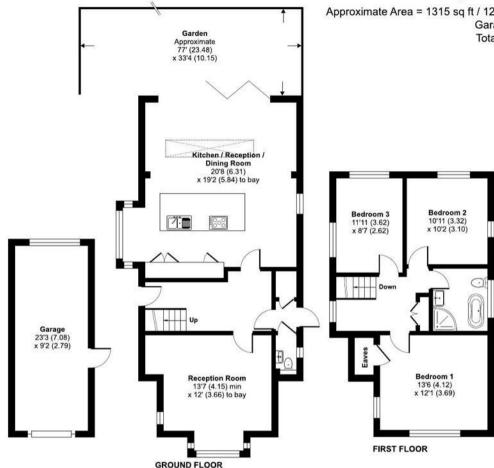

## Meadway, Gidea Park, RM2

Approximate Area = 1315 sq ft / 122.1 sq m (excludes eaves) Garage = 213 sq ft / 19.7 sq m Total = 1528 sq ft / 141.8 sq m

For identification only - Not to scale

Floor plan produced in accordance with RICS Property Measurement Standards incorporating International Property Measurement Standards (IPMS2 Residential). ©nichecom 2024.

The property is approached by a long-shingled driveway through the front gardens which provides generous off-street parking and leads to both the Entrance Porch and a Detached Garage.

The front door opens to a Reception Hall with stairs ascending to the first-floor accommodation and doors opening to a Bay-Fronted Sitting Room, a small lobby with a Utility Cupboard and door opening to a Cloakroom W.C., and a large Kitchen/Family Room furnished with modern units and a large central island with contrasting drawers beneath. This room is a very bright open space with windows to both sides, one being a square bay with window seat beneath, a rooflight and Bi-Folding Doors which open the room to the patio and rear gardens.

To the first floor there are three Bedrooms and a Four Piece Family Bathroom W.C.

Gidea Park is primarily a residential area with a small high street providing a fine selection of shops, restaurants pubs and bars. The area has always been popular with commuters and now even more so with the introduction of the Crossrail Elizabeth Line.