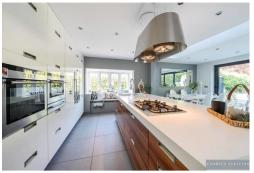

The property is approached by a long-shingled driveway through the front gardens which provides generous off-street parking and leads to both the Entrance Porch and a Detached Garage.

The front door opens to a Reception Hall with stairs ascending to the first-floor accommodation and doors opening to a Bay-Fronted Sitting Room, a small lobby with a Utility Cupboard and door opening to a Cloakroom W.C., and a large Kitchen/Family Room furnished with modern units and a large central island with contrasting drawers beneath. This room is a very bright open space with windows to both sides, one being a square bay with window seat beneath, a rooflight and Bi-Folding Doors which open the room to the patio and rear gardens.