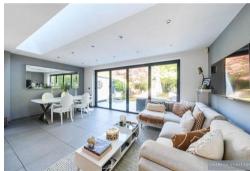

The property is approached by a long-shingled driveway through the front gardens which provides generous off-street parking and leads to both the Entrance Porch and a Detached Garage.

The front door opens to a Reception Hall with stairs ascending to the first-floor accommodation and doors opening to a Bay-Fronted Sitting Room, a small lobby with a Utility Cupboard and door opening to a Cloakroom W.C., and a large Kitchen/Family Room furnished with modern units and a large central island with contrasting drawers beneath. This room is a very bright open space with windows to both sides, one being a square bay with window seat beneath, a rooflight and Bi-Folding Doors which open the room to the patio and rear gardens.