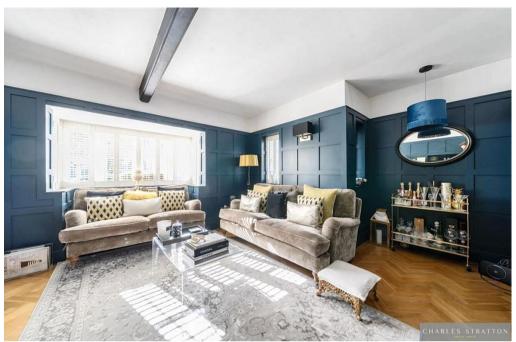

The property is approached by a long-shingled driveway through the front gardens which provides generous off-street parking and leads to both the Entrance Porch and a Detached Garage.

The front door opens to a Reception Hall with stairs ascending to the first-floor accommodation and doors opening to a Bay-Fronted Sitting Room, a small lobby with a Utility Cupboard and door opening to a Cloakroom W.C., and a large Kitchen/Family Room furnished with modern units and a large central island with contrasting drawers beneath. This room is a very bright open space with windows to both sides, one being a square bay with window seat beneath, a rooflight and Bi-Folding Doors which open the room to the patio and rear gardens.