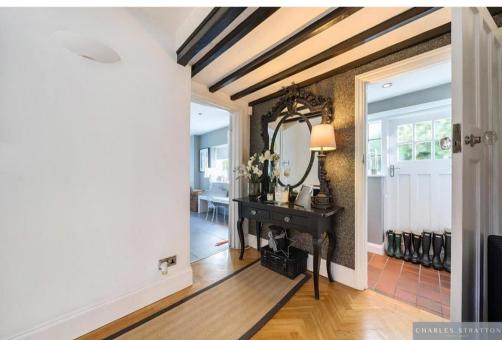

The property is approached by a long-shingled driveway through the front gardens which provides generous off-street parking and leads to both the Entrance Porch and a Detached Garage.

The front door opens to a Reception Hall with stairs ascending to the first-floor accommodation and doors opening to a Bay-Fronted Sitting Room, a small lobby with a Utility Cupboard and door opening to a Cloakroom W.C., and a large Kitchen/Family Room furnished with modern units and a large central island with contrasting drawers beneath. This room is a very bright open space with windows to both sides, one being a square bay with window seat beneath, a rooflight and Bi-Folding Doors which open the room to the patio and rear gardens.