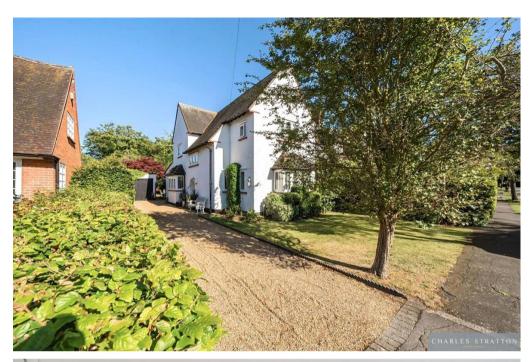

CHARLES STRATTON

£1,000,000 Freehold | 3 bedroom detached house for sale

Superb example of a 1911 Exhibition Home situated on the Gidea Park Exhibition Estate displaying a wealth of charm and character whilst providing a large open plan living area overlooking established gardens to the rear.

The property is approached by a long-shingled driveway through the front gardens which provides generous off-street parking and leads to both the Entrance Porch and a Detached Garage.

The front door opens to a Reception Hall with stairs ascending to the first-floor accommodation and doors opening to a Bay-Fronted Sitting Room, a small lobby with a Utility Cupboard and door opening to a Cloakroom W.C., and a large Kitchen/Family Room furnished with modern units and a large central island with contrasting drawers beneath. This room is a very bright open space with windows to both sides, one being a square bay with window seat beneath, a rooflight and Bi-Folding Doors which open the room to the patio and rear gardens.