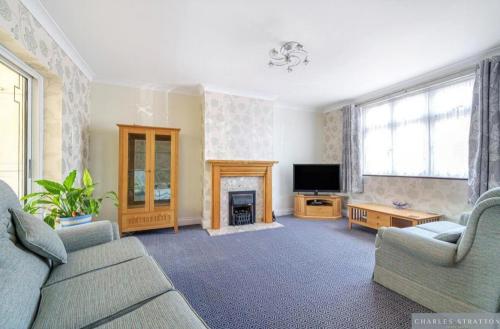

The property is approached by large driveway providing generous off-street parking which leads to the Entrance Porch and in turn to the Entrance Hall with stairs ascending to the first floor and doorway opening to the Lounge/Diner. There is a further doorway opening to a lobby which opens to a Ground Floor Shower Room W.C. and Kitchen/Breakfast Room with sliding doors opening to the adjoining Lounge. To the first floor there are Three-Bedrooms and a Cloakroom W.C.