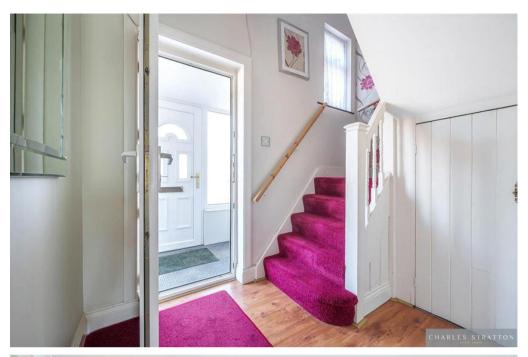

The property is approached by large driveway providing generous off-street parking which leads to the Entrance Porch and in turn to the Entrance Hall with stairs ascending to the first floor and doorway opening to the Lounge/Diner. There is a further doorway opening to a lobby which opens to a Ground Floor Shower Room W.C. and Kitchen/Breakfast Room with sliding doors opening to the adjoining Lounge. To the first floor there are Three-Bedrooms and a Cloakroom W.C.