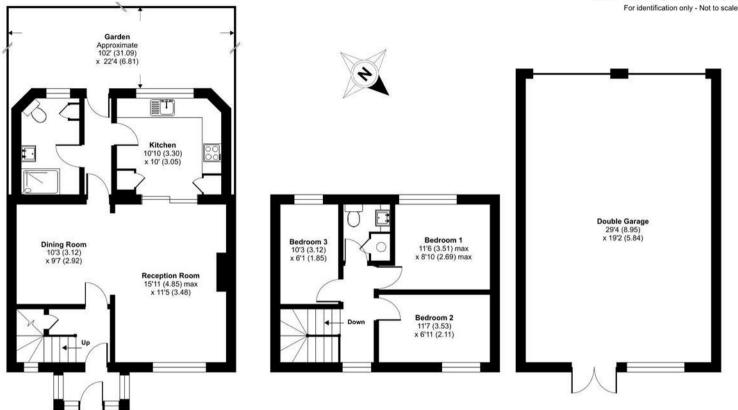

The property is approached by large driveway providing generous off-street parking which leads to the Entrance Porch and in turn to the Entrance Hall with stairs ascending to the first floor and doorway opening to the Lounge/Diner. There is a further doorway opening to a lobby which opens to a Ground Floor Shower Room W.C. and Kitchen/Breakfast Room with sliding doors opening to the adjoining Lounge. To the first floor there are Three-Bedrooms and a Cloakroom W.C.

Rear gardens commence with a large patio area being laid to well-tended gardens of approximately 102 feet and a substantial Detached Garage at the rear measuring 29'4" X 19'2".

The property is well located for local amenities whilst Romford Town Centre with its Crossrail Elizabeth Line Station is just a short bus ride away.

## Straight Road, Romford, RM3

Approximate Area = 955 sq ft / 88.7 sq m Garage = 562 sq ft / 52.2 sq m Total = 1517 sq ft / 140.9 sq m

Certified Property

Floor plan produced in accordance with RICS Property Measurement Standards incorporating International Property Measurement Standards (IPMS2 Residential). © nichecom 2024. Produced for Charles Stratton Estates Ltd. REF: 1161024