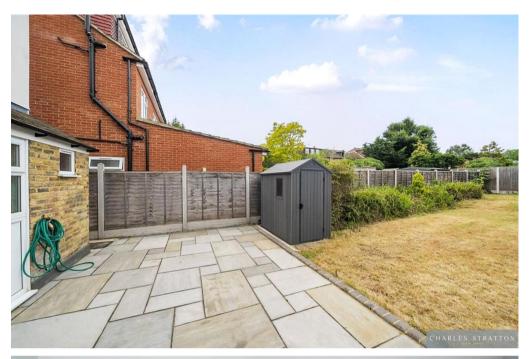

The rear garden commences with a generous patio area and measures approximately 95 feet and benefits from pedestrian side access.

Tenure: Freehold

Parking options: Off Street Garden details: Private Garden