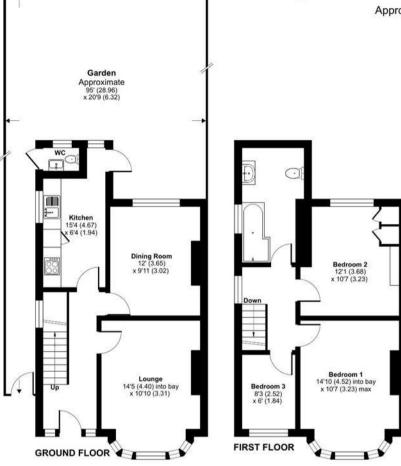

The property is approached by a block paved driveway which provides off-street parking and leads to the front door. Ground floor accommodation comprises two Reception Rooms, Kitchen and an outdoor Cloakroom W.C. accessed from the side of the property. To the first floor there are Three Bedrooms and recently refitted Bathroom W.C.

The rear garden commences with a generous patio area and measures approximately 95 feet and benefits from pedestrian side access.

Tenure: Freehold

Parking options: Off Street Garden details: Private Garden

## 5 Kingston Road, Romford, RM1 3NA

Approximate Area = 949 sq ft / 88.1 sq m Outbuilding = 11 sq ft / 1 sq m Total = 960 sq ft / 89.1 sq m

For identification only - Not to scale

Floor plan produced in accordance with RICS Property Measurement Standards incorporating International Property Measurement Standards (IPMS2 Residential). © nichecom 2024.