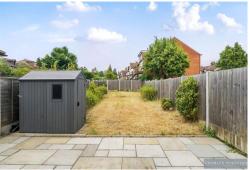

The rear garden commences with a generous patio area and measures approximately 95 feet and benefits from pedestrian side access.

Tenure: Freehold

Parking options: Off Street Garden details: Private Garden