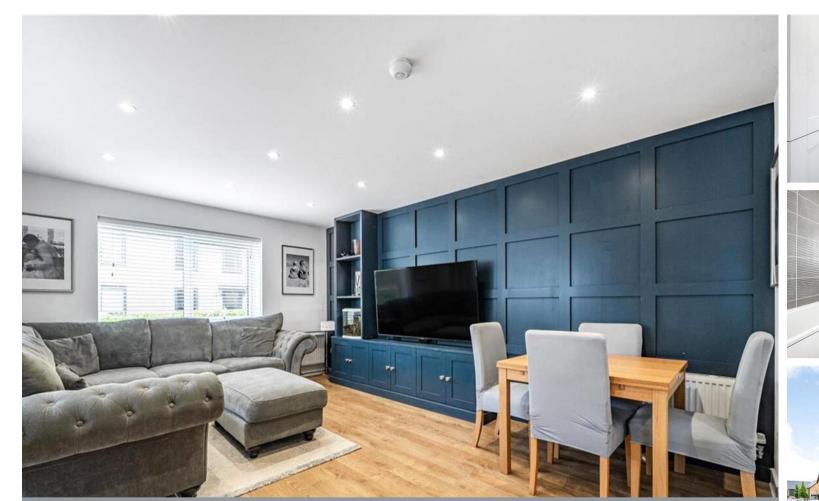

## Leasehold | 2 bedroom apartment for sale

CHARLES STRATTON

ESTATE AGENTS

SSTC

Being one of the larger apartments in Falcon Way, this property offers 812 square feet of living space which includes a 27'9" Kitchen/Living Room in addition to Two Bedrooms, the Master having an En-Suite and further Bathroom W.C.

The property is accessed via communal hallway with security entry phone system and is located on the ground floor and benefits from its own private patio are accessed from the living area.

Further benefits include an allocated parking space and a long lease of approximately 994 years.