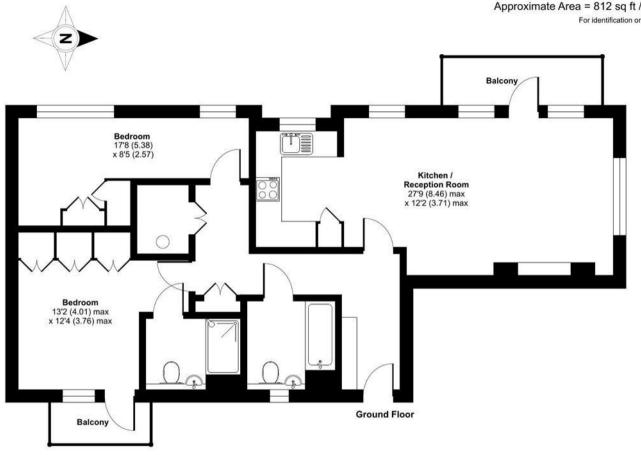

## Falcon Way, South Ockendon, RM15

Approximate Area = 812 sq ft / 75.4 sq m For identification only - Not to scale

Floor plan produced in accordance with RICS Property Measurement Standards incorporating International Property Measurement Standards (IPMS2 Residential). © ntchecom 2024. Produced for Charles Stratton Estates Ltd REF: 1134060