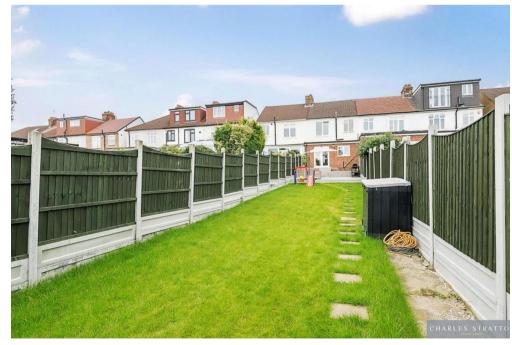

The property is approached by a block paved driveway which offers off street parking to the front and leads to the front door which opens to the Entrance Hall with further doors opening to the round bay-fronted Lounge and a spacious Kitchen/Diner/Family Room. To the first floor there are Three Bedrooms and Bathroom W.C. To the rear there is a large Sun-Terrace laid to mainly lawned gardens measuring approximately 100 feet.