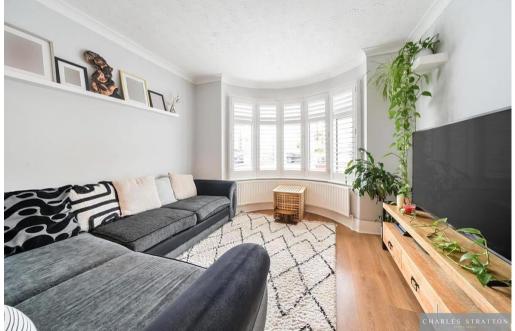

The property is approached by a block paved driveway which offers off street parking to the front and leads to the front door which opens to the Entrance Hall with further doors opening to the round bay-fronted Lounge and a spacious Kitchen/Diner/Family Room. To the first floor there are Three Bedrooms and Bathroom W.C. To the rear there is a large Sun-Terrace laid to mainly lawned gardens measuring approximately 100 feet.