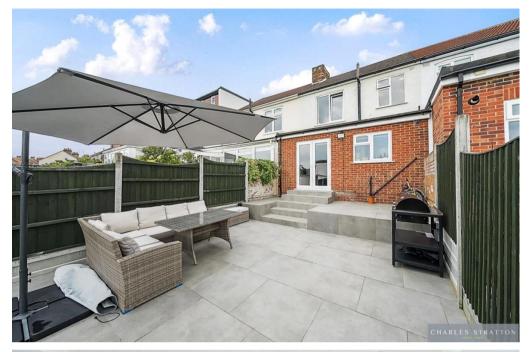

The property is approached by a block paved driveway which offers off street parking to the front and leads to the front door which opens to the Entrance Hall with further doors opening to the round bay-fronted Lounge and a spacious Kitchen/Diner/Family Room. To the first floor there are Three Bedrooms and Bathroom W.C. To the rear there is a large Sun-Terrace laid to mainly lawned gardens measuring approximately 100 feet.