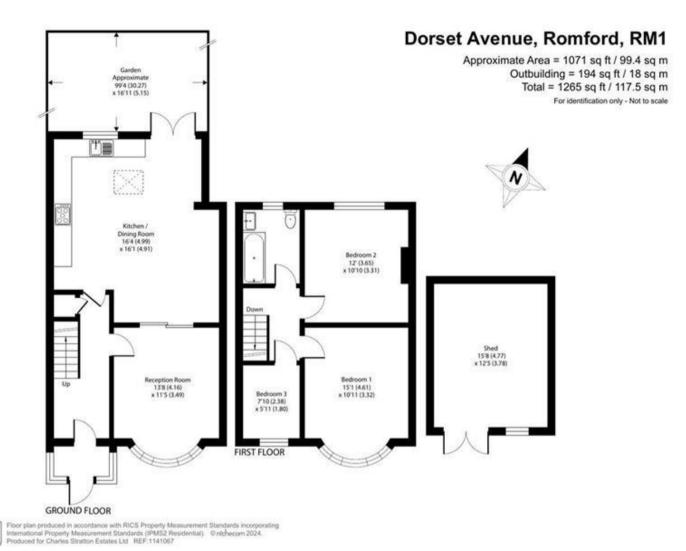

## DORSET AVENUE, ROMFORD

Extended Three Bedroom Terraced Home | High Specification Throughout | Lounge | Open Plan Kitchen/Diner/Family Room | Bathroom W.C. | Large Sun-Terrace | Approximately 100' Rear Garden | Off Street Parking | Walking Distance to Romford Town Centre And Elizabeth Line Railway Station |

The property is approached by a block paved driveway which offers off street parking to the front and leads to the front door which opens to the Entrance Hall with further doors opening to the round bay-fronted Lounge and a spacious Kitchen/Diner/Family Room. To the first floor there are Three Bedrooms and Bathroom W.C. To the rear there is a large Sun-Terrace laid to mainly lawned gardens measuring approximately 100 feet.