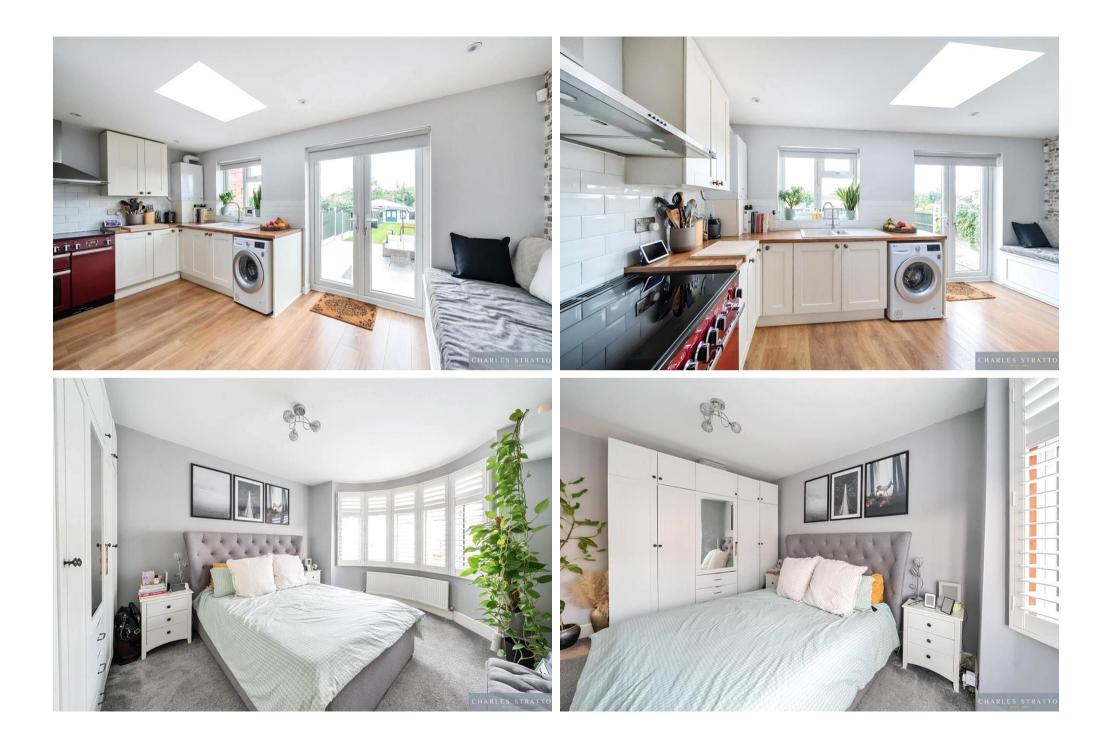

The property is approached by a block paved driveway which offers off street parking to the front and leads to the front door which opens to the Entrance Hall with further doors opening to the round bay-fronted Lounge and a spacious Kitchen/Diner/Family Room. To the first floor there are Three Bedrooms and Bathroom W.C. To the rear there is a large Sun-Terrace laid to mainly lawned gardens measuring approximately 100 feet.