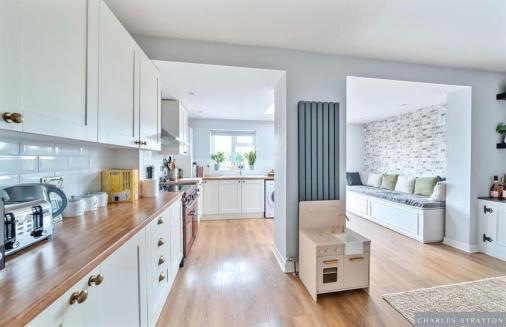

The property is approached by a block paved driveway which offers off street parking to the front and leads to the front door which opens to the Entrance Hall with further doors opening to the round bay-fronted Lounge and a spacious Kitchen/Diner/Family Room. To the first floor there are Three Bedrooms and Bathroom W.C. To the rear there is a large Sun-Terrace laid to mainly lawned gardens measuring approximately 100 feet.