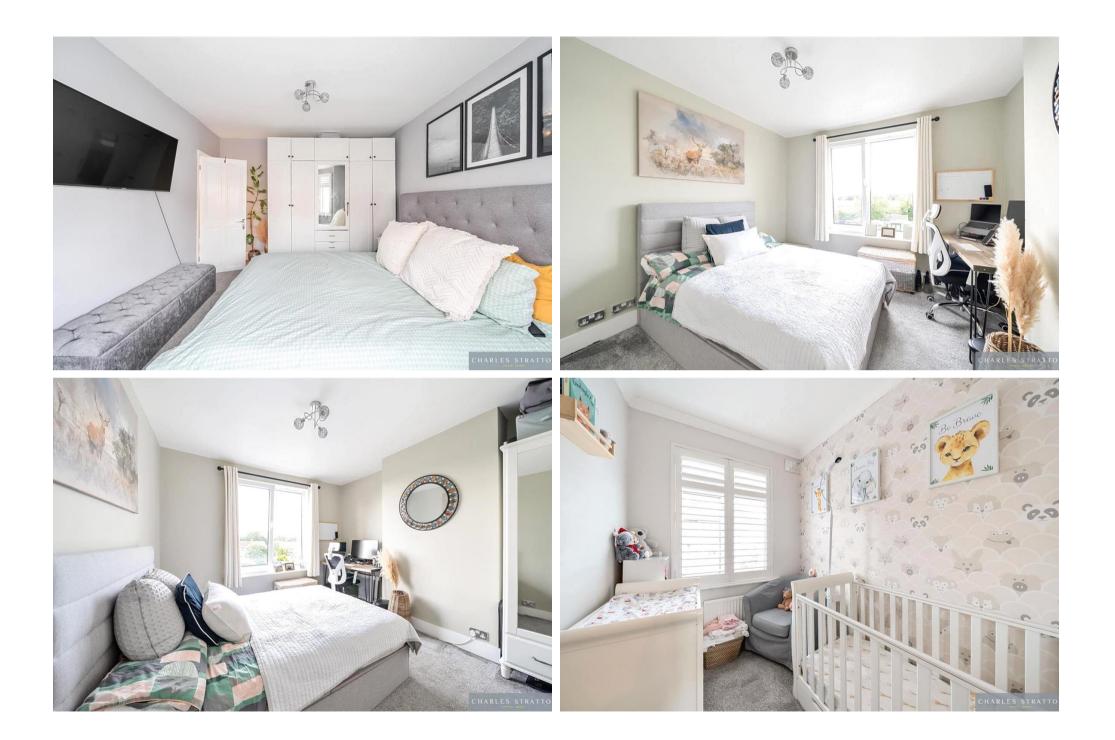

The property is approached by a block paved driveway which offers off street parking to the front and leads to the front door which opens to the Entrance Hall with further doors opening to the round bay-fronted Lounge and a spacious Kitchen/Diner/Family Room. To the first floor there are Three Bedrooms and Bathroom W.C. To the rear there is a large Sun-Terrace laid to mainly lawned gardens measuring approximately 100 feet.