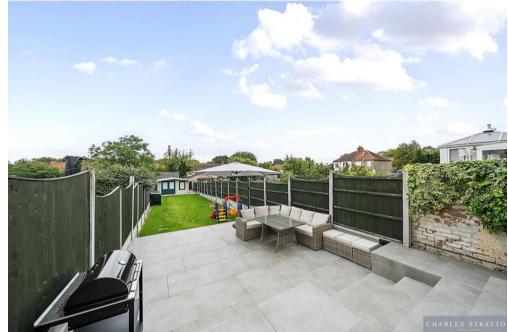

The property is approached by a block paved driveway which offers off street parking to the front and leads to the front door which opens to the Entrance Hall with further doors opening to the round bay-fronted Lounge and a spacious Kitchen/Diner/Family Room. To the first floor there are Three Bedrooms and Bathroom W.C. To the rear there is a large Sun-Terrace laid to mainly lawned gardens measuring approximately 100 feet.