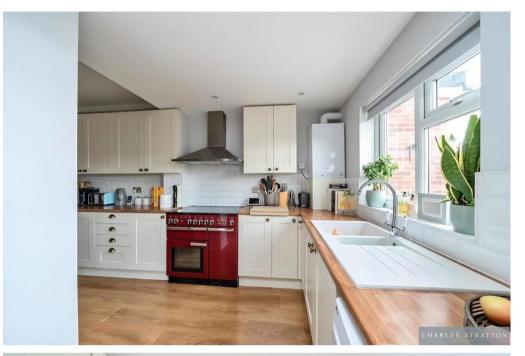

The property is approached by a block paved driveway which offers off street parking to the front and leads to the front door which opens to the Entrance Hall with further doors opening to the round bay-fronted Lounge and a spacious Kitchen/Diner/Family Room. To the first floor there are Three Bedrooms and Bathroom W.C. To the rear there is a large Sun-Terrace laid to mainly lawned gardens measuring approximately 100 feet.