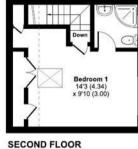

Accommodation comprises four bedrooms over the first and second floors, the master benefitting from ensuite shower room on the second floor with a further family Bathroom W.C. to the first floor. To the ground floor there is a Lounge, Dining/Second Reception Room, large Kitchen Family Room with separate Utility and Cloakroom W.C.

## Stanley Avenue, Gidea Park, Romford, RM2

Approximate Area = 1490 sq ft / 138.4 sq m Limited Use Area(s) = 64 sq ft / 5.9 sq m Garage = 372 sq ft / 34.5 sq m Outbuildings = 97 sq ft / 9 sq m Total = 2023 sq ft / 187.8 sq m

For identification only - Not to scale

**Denotes restricted** head height

FIRST FLOOR

Bedroom 4 8'4 (2.54)

Bedroom 2

x 12'6 (3.81) max

**GROUND FLOOR** 

Floor plan produced in accordance with RICS Property Measurement Standards incorporating International Property Measurement Standards (IPMS2 Residential). ©ntchecom 2024.