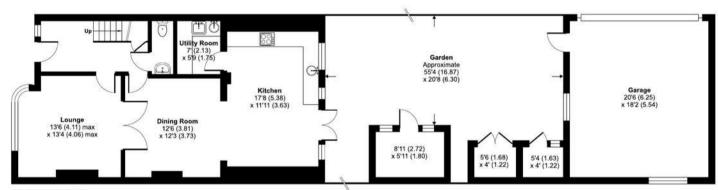

Accommodation comprises four bedrooms over the first and second floors, the master benefitting from ensuite shower room on the second floor with a further family Bathroom W.C. to the first floor. To the ground floor there is a Lounge, Dining/Second Reception Room, large Kitchen Family Room with separate Utility and Cloakroom W.C.

The front garden is mainly paved to provide convenient off-street parking whilst to the rear there are low maintenance gardens which enjoy a southerly aspect with a detached Garage at the bottom of the garden.

## Stanley Avenue, Gidea Park, Romford, RM2

Approximate Area = 1490 sq ft / 138.4 sq m Limited Use Area(s) = 64 sq ft / 5.9 sq m Garage = 372 sq ft / 34.5 sq m Outbuildings = 97 sq ft / 9 sq m Total = 2023 sq ft / 187.8 sq m

For identification only - Not to scale

**Denotes restricted** head height

FIRST FLOOR

Bedroom 4 8'4 (2.54)

Bedroom 2

x 12'6 (3.81) max

**GROUND FLOOR** 

Floor plan produced in accordance with RICS Property Measurement Standards incorporating International Property Measurement Standards (IPMS2 Residential). ©ntchecom 2024.

11'7 (3.53) x 11'2 (3.40)

England & Wales **England & Wales** 

Produced for Charles Stratton Estates Ltd REF: 1122914

Viewing by appointment only Charles Stratton Estates Ltd 192 Main Road, Gidea Park, Romford RM2 5HA Tel: 01708 726 817 Email: sales@charlesstratton.co.uk Website: www.charlesstratton.co.uk/