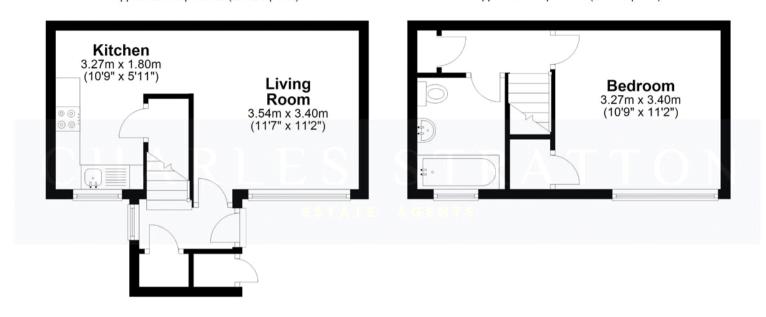

Accommodation comprises Bedroom and Bathroom W.C. to the first floor whilst to the ground floor there is a Lounge and separate Kitchen. There is allocated parking to the front of the property and own private garden to the rear.

## **Ground Floor**

Approx. 24.5 sq. metres (264.2 sq. feet)

## **First Floor**

Approx. 20.3 sq. metres (219.0 sq. feet)

Total area: approx. 44.9 sq. metres (483.2 sq. feet)

POR ILLUSTRATIVE PURPOSES CNLY. NOTTO SCALE

Whilst every attempt has been made to ensure the accuracy of the floor plan shown, all measurements, positioning, fixtures, features, fittings and any other data shown are an approximate interpretation for illustrative purposes only and are not to scale. No responsibility is taken for any error, omission, miss-statement or use of data shown.