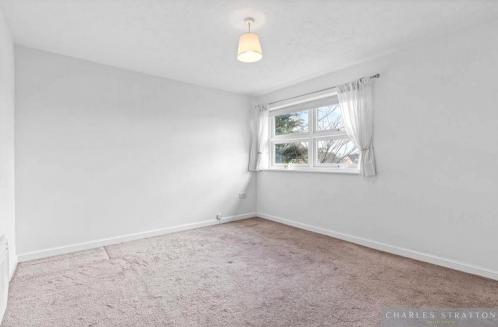

Accommodation comprises Bedroom and Bathroom W.C. to the first floor whilst to the ground floor there is a Lounge and separate Kitchen. There is allocated parking to the front of the property and own private garden to the rear.

## **First Floor**

Approx. 20.3 sq. metres (219.0 sq. feet)

Total area: approx. 44.9 sq. metres (483.2 sq. feet)

POR ILLUSTRATIVE PURPOSES CNLY. NOTTO SCALE

Whilst every attempt has been made to ensure the accuracy of the floor plan shown, all measurements, positioning, fixtures, features, fittings and any other data shown are an approximate interpretation for illustrative purposes only and are not to scale. No responsibility is taken for any error, omission, miss-statement or use of data shown.