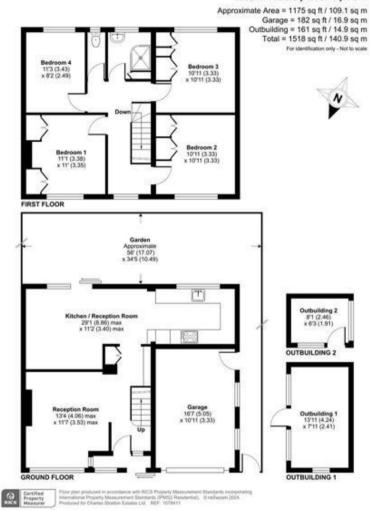

## CHARLES STRATTON

Spacious and well-proportioned four-bedroom end of terrace home with further potential to extend subject to the usual planning consents being offered with no-onward chain.

Accommodation comprises four double bedrooms and shower room with separate W.C. to the first floor, whilst to the ground floor there is a Lounge, 29-foot Kitchen/Reception Room and an integral Garage. The front garden is paved to provide off-street parking and own driveway to the garage whilst to the rear there are established and well-maintained gardens.