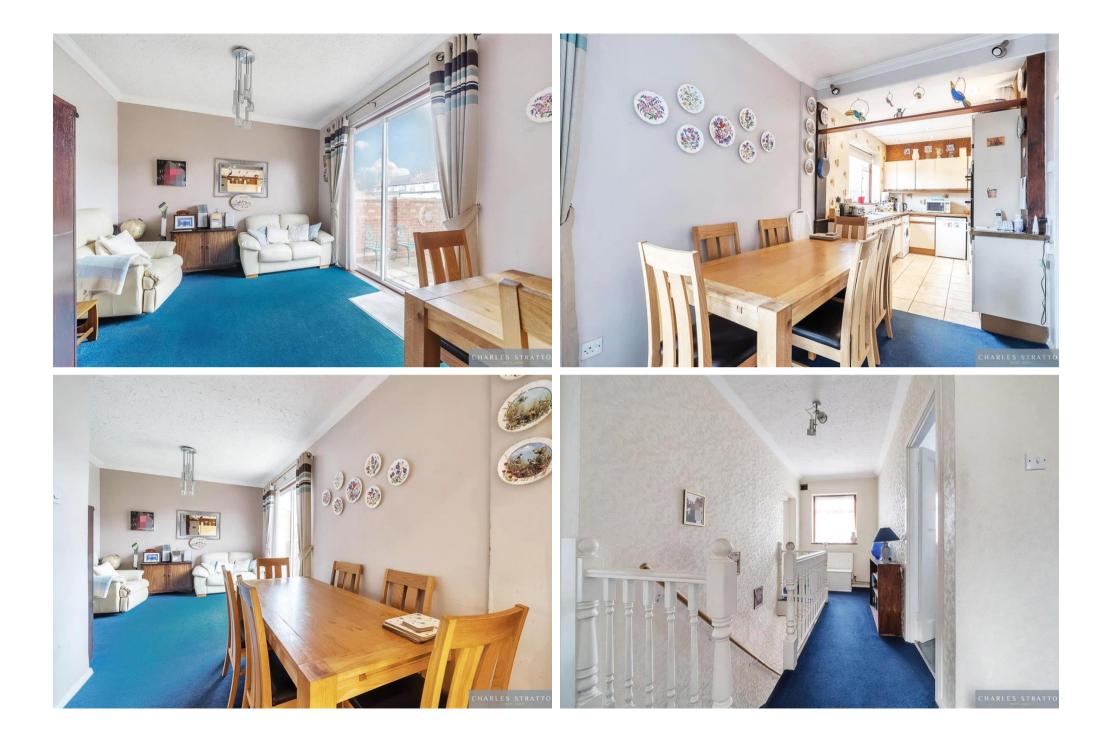

## CHARLES STRATTON

Spacious and well-proportioned four-bedroom end of terrace home with further potential to extend subject to the usual planning consents being offered with no-onward chain.

Accommodation comprises four double bedrooms and shower room with separate W.C. to the first floor, whilst to the ground floor there is a Lounge, 29-foot Kitchen/Reception Room and an integral Garage. The front garden is paved to provide off-street parking and own driveway to the garage whilst to the rear there are established and well-maintained gardens.