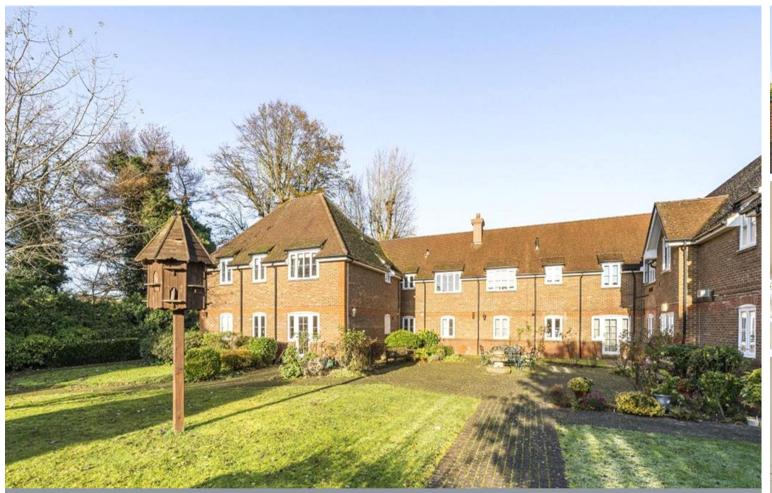

GIDEA LODGE, GIDEA PARK

\*\*\* NO ONWARD CHAIN \*\*\* Two Bedroom First Floor Retirement Apartment | Close to Gidea Park's Local Shops and Amenities | Lounge | Kitchen | Shower Room W.C. | Lift Access To First Floor | Communal Lounge and Gardens | Communal Hairdressing Facilities | House Manager |

CHARLES STRATTON

Situated in the popular Gidea Lodge Retirement Development is the Two Bedroom First Floor Apartment.

Accommodation comprises Two Bedrooms, Lounge, Kitchen Breakfast Room, and Shower Room W.C. The property is positioned on the first floor on the south side of the building and is one of very few apartments benefiting from windows and natural light in each room. The property further benefits from only have one adjoining wall to another apartment within the development enabling a peaceful place environment.

There is a large Communal Lounge with Kitchen which open to the rear gardens which have a southerly aspect, a Hairdressing Salon for visiting stylists and a Guest Room available by prior appointment.

Tenure: Leasehold (100 years) Ground Rent: £360 per year Service Charge: £3,726.39 per year