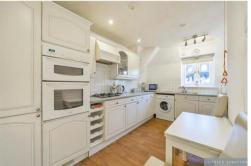

CHARLES STRATTON

Situated in the popular Gidea Lodge Retirement Development is the Two Bedroom First Floor Apartment.

Accommodation comprises Two Bedrooms, Lounge, Kitchen Breakfast Room, and Shower Room W.C. The property is positioned on the first floor on the south side of the building and is one of very few apartments benefiting from windows and natural light in each room. The property further benefits from only have one adjoining wall to another apartment within the development enabling a peaceful place environment.