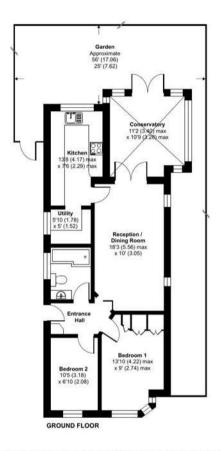

## Mashiters Hill, Romford, RM1

Approximate Area = 746 sq ft / 69.3 sq m Outbuilding = 219 sq ft / 20.3 sq m Total = 965 sq ft / 89.6 sq m For identification only - Not to scale

Floor plan produced in accordance with RICS Property Measurement Standards incorporating International Property Measurement Standards (IPMS2 Residential). © nichecom 2023. Produced for Charles Stratton Estates Ltd. REF: 1054372