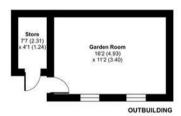

## Mashiters Hill, Romford, RM1

Approximate Area = 746 sq ft / 69.3 sq m Outbuilding = 219 sq ft / 20.3 sq m Total = 965 sq ft / 89.6 sq m For identification only - Not to scale

Floor plan produced in accordance with RICS Property Measurement Standards incorporating International Property Measurement Standards (IPMS2 Residential). © nichecom 2023. Produced for Charles Stratton Estates Ltd. REF: 1054372