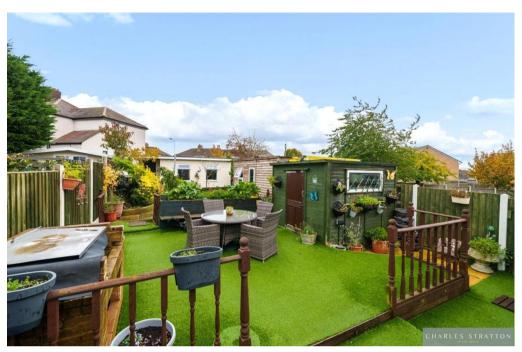

The rear garden commences with a patio area and a path leading from partly artificial and naturally lawned gardens. There is a pedestrian access from the side of the property and large outbuilding to the rear which can be used as a home office or gymnasium with a separate store and power and lighting.