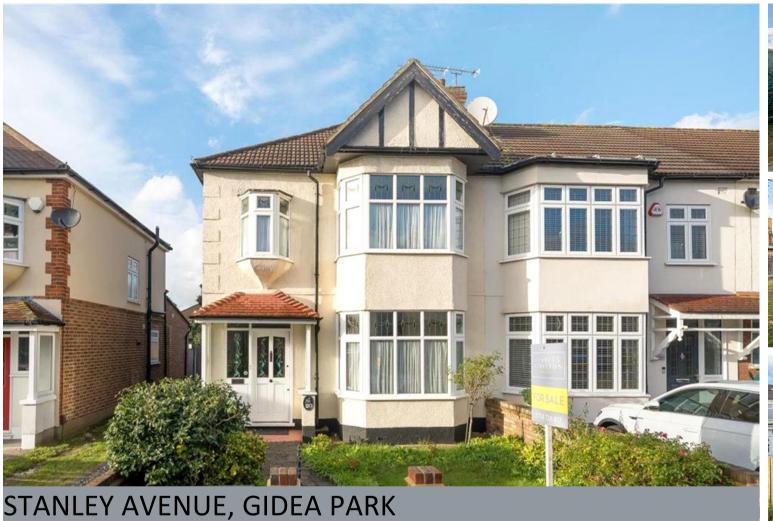

\*\*\* NO ONWARD CHAIN \*\*\* Three Bedroom End Of Terrace Home | Close To Gidea Park Railway Station | Lounge/Diner | Kitchen | Conservatory | Bathroom W.C. | Rear Garden | Detached Garage | Close To Local Shops and Amenities |

Offers Over £550,000 Freehold | Three Bedroom End Of Terrace EPC D

**SSTC** 

Situated in a convenient and sought after location close to Gidea Park's Railway Station on the Crossrail Elizabeth Line and local shops and amenities is this 1930's Bay-Fronted End of Terrace Home.

Accommodation comprises Three Bedrooms and Bathroom W.C. to the first floor, whilst to the ground floor there is an open plan Lounge/Diner, Kitchen, and Conservatory.

The front and rear gardens are established and have been well maintained and there is a detached garage to the rear of the property accessed by a shared driveway.

This property further benefits from being offered with NO ONWARD CHAIN so we advise viewing at your earliest opportunity as seldom do properties of this style and location remain available.

Tenure: Freehold