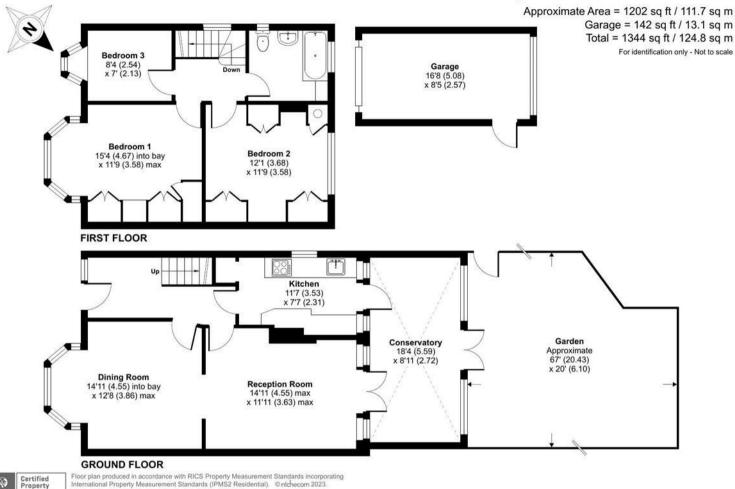

## Stanley Avenue, Romford, RM2

EU Directive England & Wales England & Wales

Floor plan produced in accordance with RICS Property Measurement Standards incorporating International Property Measurement Standards (IPMS2 Residential). © ntchecom 2023. Produced for Charles Stratton Estates Ltd. REF: 1051770