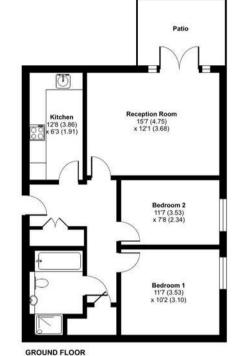

## Main Road, Romford, RM2

Approximate Area = 718 sq ft / 66.7 sq m For identification only - Not to scale

Floor plan produced in accordance with RICS Property Measurement Standards incorporating International Property Measurement Standards (IPMS2 Residential). ©ntchecom 2023. Produced for Charles Stratuton Estates LLG. REF: 105/768