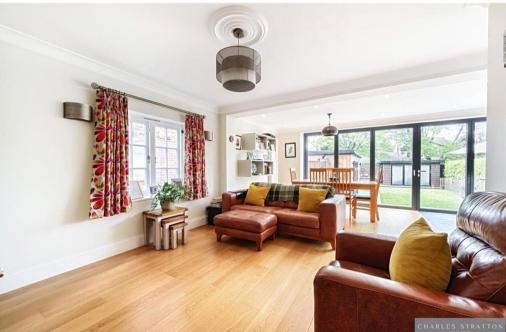

Accommodation commences with a Reception Hallway with doors which lead to a bright and spacious dual aspect Sitting Room with a tall Georgian style bay window, a spacious open plan Kitchen/Dining/Family Room with Bi-Folding Doors which open to the Rear Gardens and Cloakroom W.C. To the first floor there are Four Bedrooms, the Master with En-Suite, and further Family Bathroom W.C.