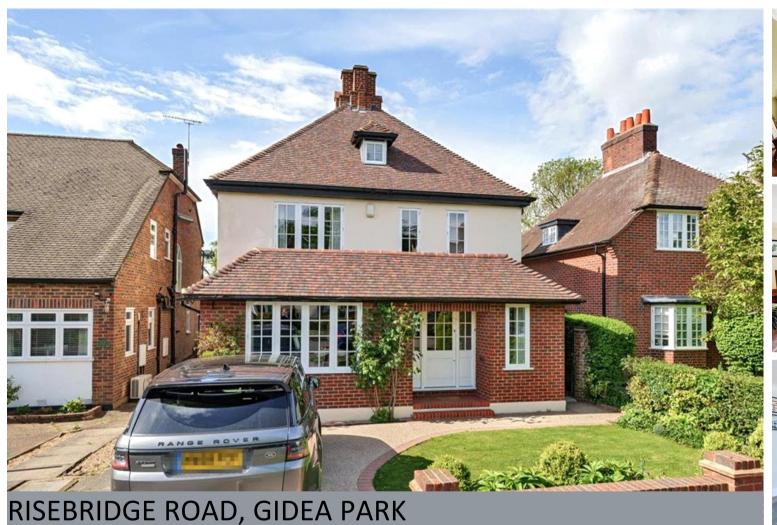

End of Chain | Stunning Four Bedroom Detached Home | Gidea Park Exhibition Estate | Plan Kitchen/Dining/Family Room | Bi-Fold Doors Opening To Rear Gardens | Dual Aspect Sitting Room | Ground Floor W.C. | En-Suite Shower Room to Master Bedroom | Family Bathroom W.C. | Two Detached Outbuildings |

**SSTC** 

Offers Over £900,000

Risebridge Road is a beautiful tree-lined turning situated within the highly sought after Gidea Park Exhibition Estate. The property has been thoughtfully re-furbished and highly maintained to encompass the original features of this stunning home with the open-plan living requirements of today.