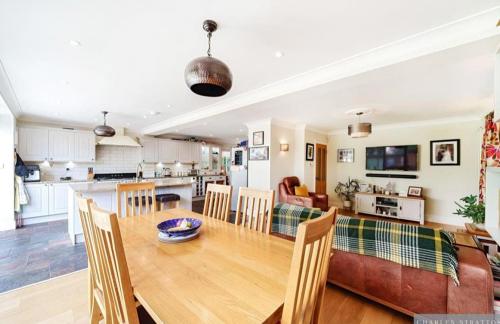

Accommodation commences with a Reception Hallway with doors which lead to a bright and spacious dual aspect Sitting Room with a tall Georgian style bay window, a spacious open plan Kitchen/Dining/Family Room with Bi-Folding Doors which open to the Rear Gardens and Cloakroom W.C. To the first floor there are Four Bedrooms, the Master with En-Suite, and further Family Bathroom W.C.