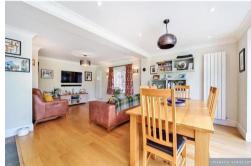

Accommodation commences with a Reception Hallway with doors which lead to a bright and spacious dual aspect Sitting Room with a tall Georgian style bay window, a spacious open plan Kitchen/Dining/Family Room with Bi-Folding Doors which open to the Rear Gardens and Cloakroom W.C. To the first floor there are Four Bedrooms, the Master with En-Suite, and further Family Bathroom W.C.