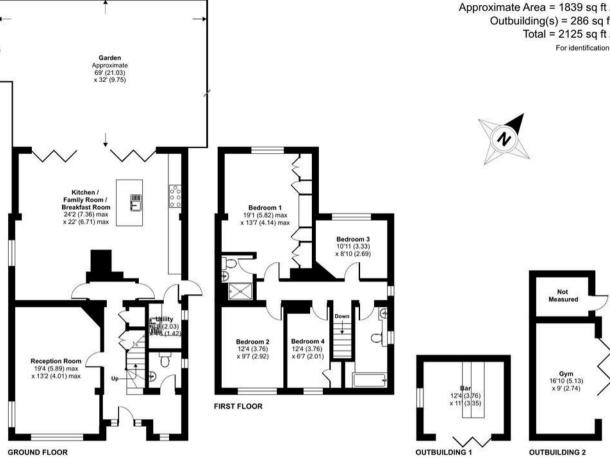

Accommodation commences with a Reception Hallway with doors which lead to a bright and spacious dual aspect Sitting Room with a tall Georgian style bay window, a spacious open plan Kitchen/Dining/Family Room with Bi-Folding Doors which open to the Rear Gardens and Cloakroom W.C. To the first floor there are Four Bedrooms, the Master with En-Suite, and further Family Bathroom W.C.

Rear gardens commence with a large, paved sun-terrace with steps that descend to mainly lawned gardens and include two large outbuildings currently being used as a home gymnasium and a bar, both with bi-folding doors to open out to the rear garden.

## Risebridge Road, Gidea Park, Romford, RM2

Approximate Area = 1839 sq ft / 170.8 sq m Outbuilding(s) = 286 sq ft / 26.5 sq m Total = 2125 sq ft / 197.4 sq m

For identification only - Not to scale

International Property Measurement Standards (IPMS2 Residential). © ntchecom 2022.

Floor plan produced in accordance with RICS Property Measurement Standards incorporating Produced for Charles Stratton Estates Ltd. REF: 980576

> Viewing by appointment only Charles Stratton Estates Ltd 192 Main Road, Gidea Park, Romford RM2 5HA Tel: 01708 726 817 Email: sales@charlesstratton.co.uk Website: www.charlesstratton.co.uk/