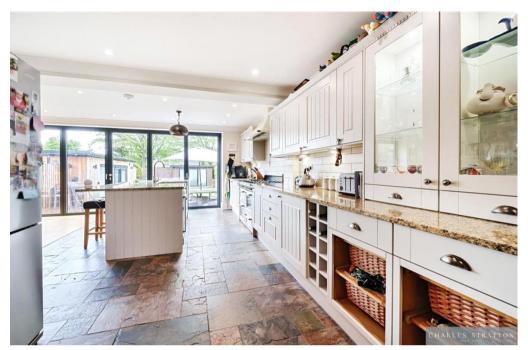

Accommodation commences with a Reception Hallway with doors which lead to a bright and spacious dual aspect Sitting Room with a tall Georgian style bay window, a spacious open plan Kitchen/Dining/Family Room with Bi-Folding Doors which open to the Rear Gardens and Cloakroom W.C. To the first floor there are Four Bedrooms, the Master with En-Suite, and further Family Bathroom W.C.