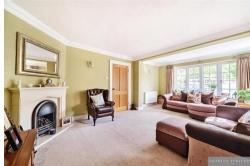

Accommodation commences with a Reception Hallway with doors which lead to a bright and spacious dual aspect Sitting Room with a tall Georgian style bay window, a spacious open plan Kitchen/Dining/Family Room with Bi-Folding Doors which open to the Rear Gardens and Cloakroom W.C. To the first floor there are Four Bedrooms, the Master with En-Suite, and further Family Bathroom W.C.