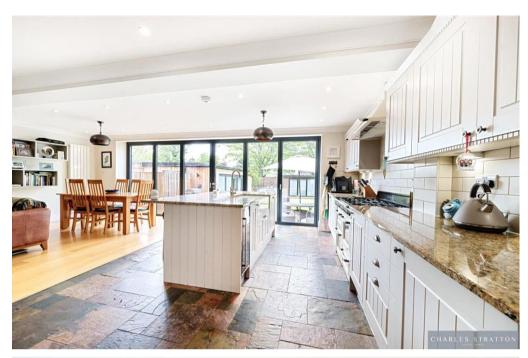

Accommodation commences with a Reception Hallway with doors which lead to a bright and spacious dual aspect Sitting Room with a tall Georgian style bay window, a spacious open plan Kitchen/Dining/Family Room with Bi-Folding Doors which open to the Rear Gardens and Cloakroom W.C. To the first floor there are Four Bedrooms, the Master with En-Suite, and further Family Bathroom W.C.