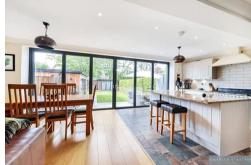

Accommodation commences with a Reception Hallway with doors which lead to a bright and spacious dual aspect Sitting Room with a tall Georgian style bay window, a spacious open plan Kitchen/Dining/Family Room with Bi-Folding Doors which open to the Rear Gardens and Cloakroom W.C. To the first floor there are Four Bedrooms, the Master with En-Suite, and further Family Bathroom W.C.