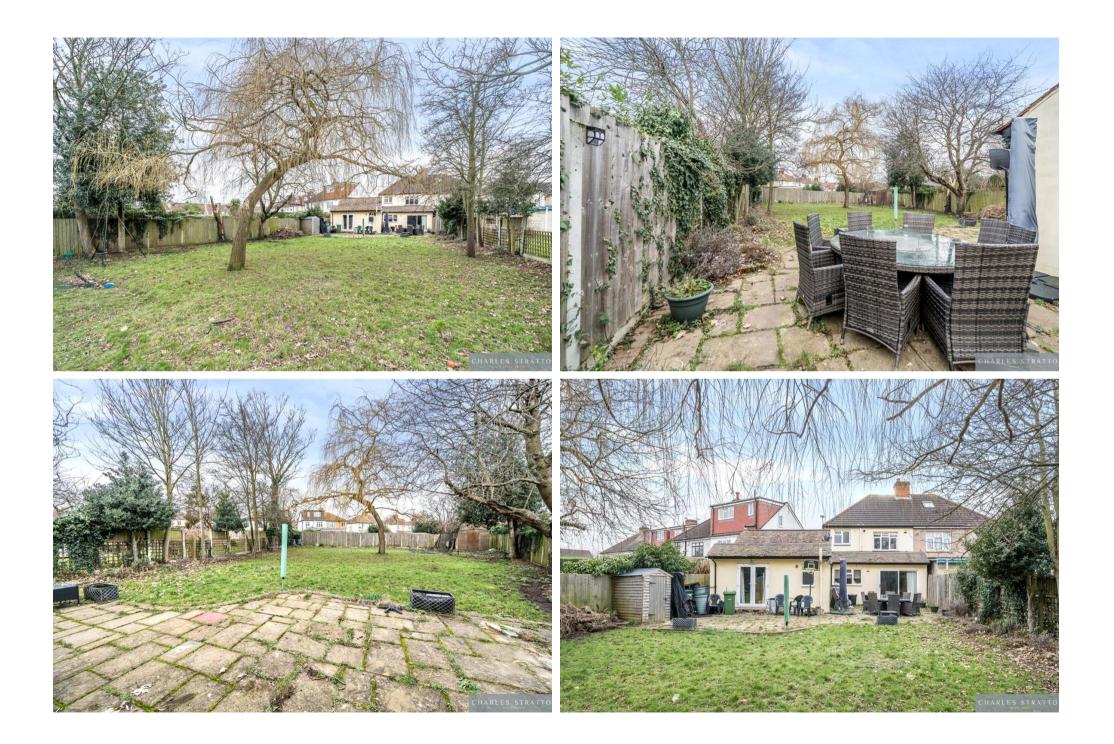

There is off street parking to the front, with an electric charging point, and access to a further parking area to the side of the property.

The property is entered via the front door which has been retained with its original stained-glass features and sidelights which opens to the entrance hall. Doors open to the front Reception Room with its large round bay to the front aspect, and to the Lounge which opens to the Kitchen/Diner overlooking the Rear Gardens. From the Kitchen you can access a further Reception Room/Annexe with its own Shower Room W.C. and a staircase leading to the first-floor storeroom.

To the first floor of the main residence there are Three Bedrooms and Bathroom W.C. fitted with a modern suite.

The Rear Garden Commences with a large patio area laid to mainly lawned gardens with fenced borders measuring approximately 105' X 70' at their widest points.