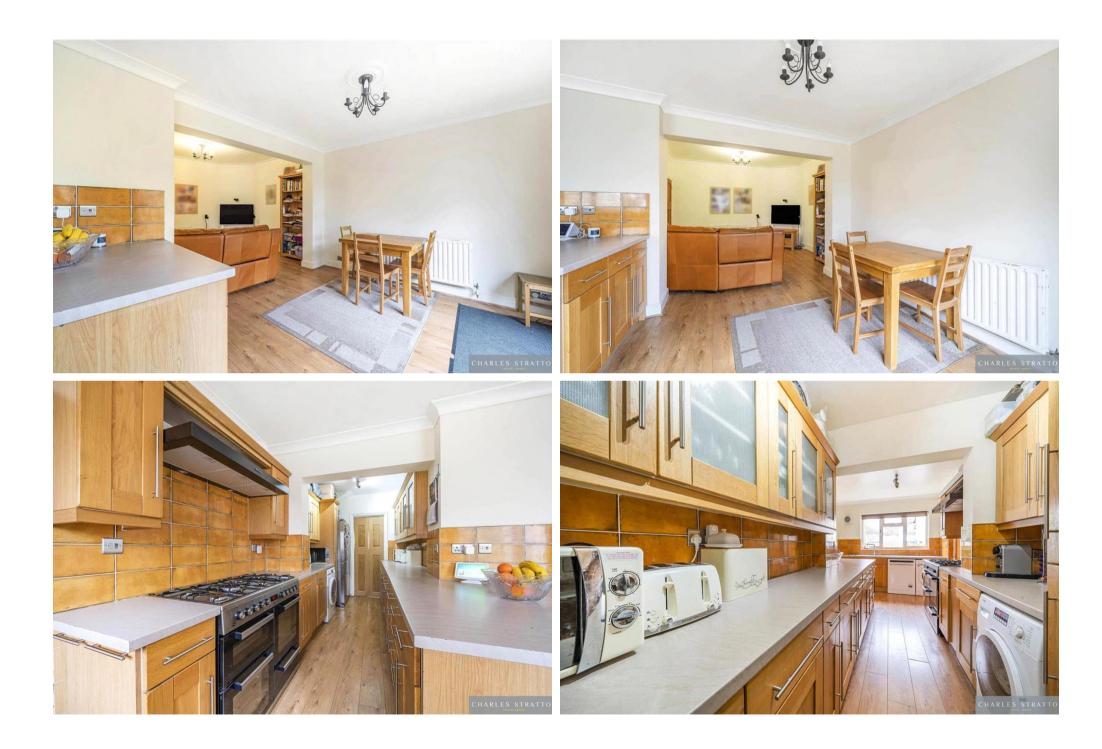

There is off street parking to the front, with an electric charging point, and access to a further parking area to the side of the property.

The property is entered via the front door which has been retained with its original stained-glass features and sidelights which opens to the entrance hall. Doors open to the front Reception Room with its large round bay to the front aspect, and to the Lounge which opens to the Kitchen/Diner overlooking the Rear Gardens. From the Kitchen you can access a further Reception Room/Annexe with its own Shower Room W.C. and a staircase leading to the first-floor storeroom.