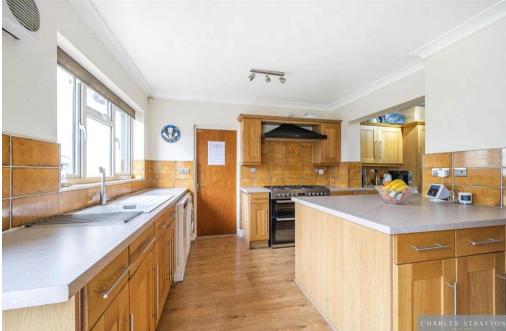

There is off street parking to the front, with an electric charging point, and access to a further parking area to the side of the property.

The property is entered via the front door which has been retained with its original stained-glass features and sidelights which opens to the entrance hall. Doors open to the front Reception Room with its large round bay to the front aspect, and to the Lounge which opens to the Kitchen/Diner overlooking the Rear Gardens. From the Kitchen you can access a further Reception Room/Annexe with its own Shower Room W.C. and a staircase leading to the first-floor storeroom.