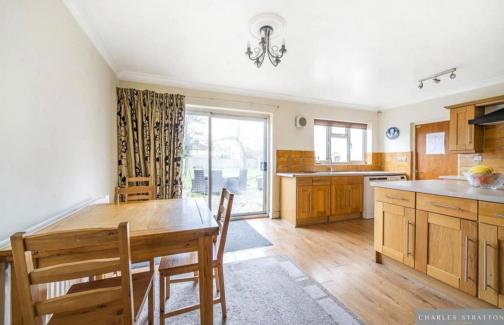

There is off street parking to the front, with an electric charging point, and access to a further parking area to the side of the property.

The property is entered via the front door which has been retained with its original stained-glass features and sidelights which opens to the entrance hall. Doors open to the front Reception Room with its large round bay to the front aspect, and to the Lounge which opens to the Kitchen/Diner overlooking the Rear Gardens. From the Kitchen you can access a further Reception Room/Annexe with its own Shower Room W.C. and a staircase leading to the first-floor storeroom.