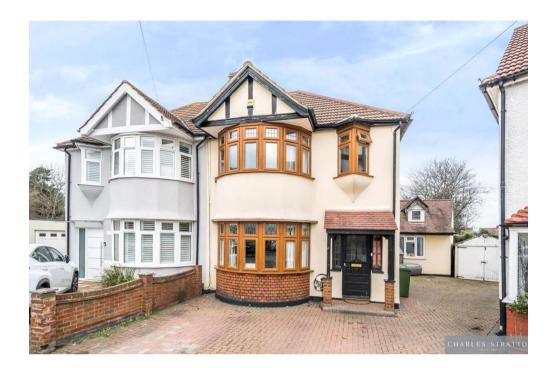

CHARLES STRATTON

Freehold | Substantially Extended Semi Detached Home EPC D

Situated in a pleasant Cul-De-Sac position within close proximity of Gidea Park's Railway Station situated on the Crossrail Elizabeth Line is the Bay Fronted Semi Detached Home. The property occupies a generous plot having a spacious rear garden and has been extended to provide excellent living space, with potential to further enhance the property subject to the usual planning consents.