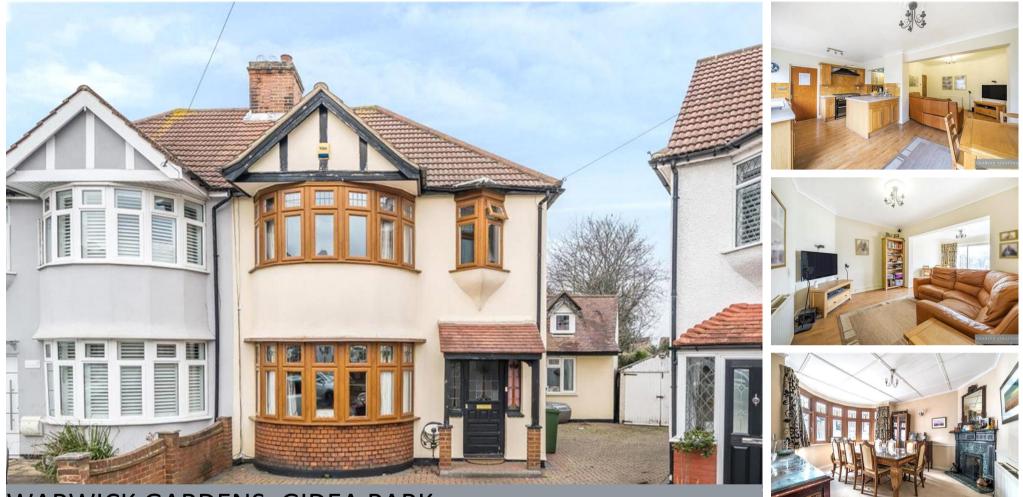

## WARWICK GARDENS, GIDEA PARK

SSTC

Substantially Extended 3/4 Bedroom Bay Fronted Semi Detached Home | Approximately 1684 Sq. Ft. | Pleasant Cul-De-Sac Position | Three First Floor Bedrooms | First Floor Bathroom W.C. | Two Receptions plus Annexe Accommodation including Shower Room W.C. | Kitchen/Diner | Large Garden 105' X 70' max |

CHARLES STRATTON

Freehold | Substantially Extended Semi Detached Home EPC D

Situated in a pleasant Cul-De-Sac position within close proximity of Gidea Park's Railway Station situated on the Crossrail Elizabeth Line is the Bay Fronted Semi Detached Home. The property occupies a generous plot having a spacious rear garden and has been extended to provide excellent living space, with potential to further enhance the property subject to the usual planning consents.

There is off street parking to the front, with an electric charging point, and access to a further parking area to the side of the property.

The property is entered via the front door which has been retained with its original stained-glass features and sidelights which opens to the entrance hall. Doors open to the front Reception Room with its large round bay to the front aspect, and to the Lounge which opens to the Kitchen/Diner overlooking the Rear Gardens. From the Kitchen you can access a further Reception Room/Annexe with its own Shower Room W.C. and a staircase leading to the first-floor storeroom.

To the first floor of the main residence there are Three Bedrooms and Bathroom W.C. fitted with a modern suite.

The Rear Garden Commences with a large patio area laid to mainly lawned gardens with fenced borders measuring approximately 105' X 70' at their widest points.