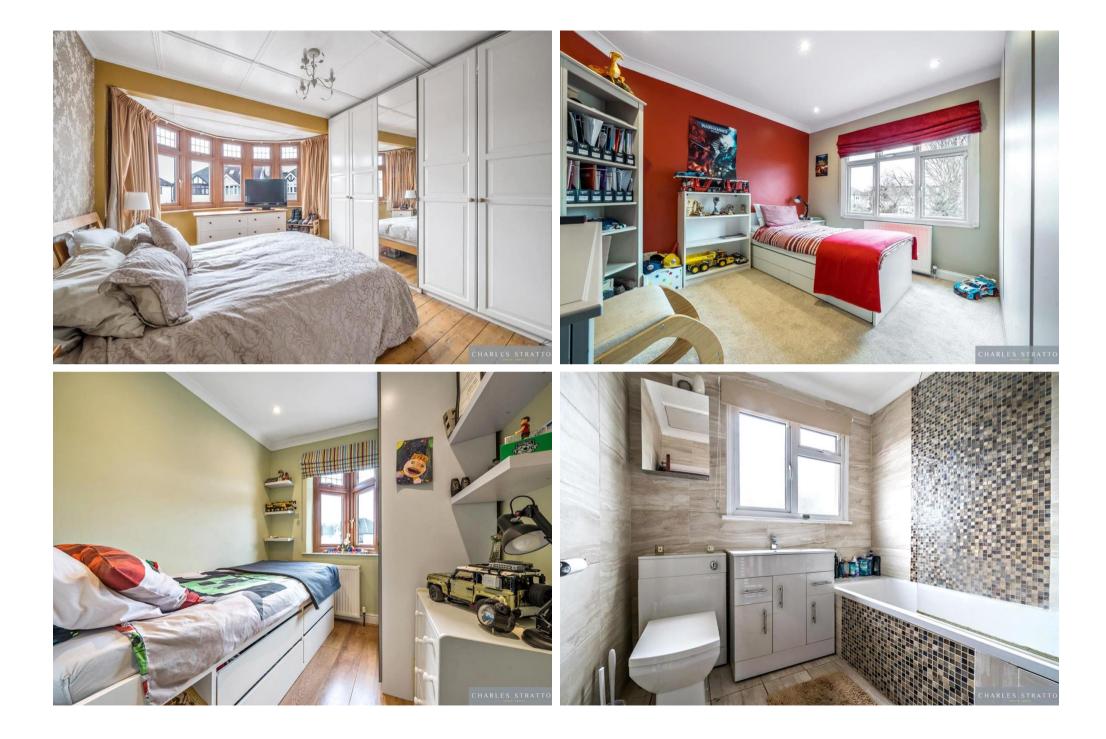

To the first floor of the main residence there are Three Bedrooms and Bathroom W.C. fitted with a modern suite.

The Rear Garden Commences with a large patio area laid to mainly lawned gardens with fenced borders measuring approximately 105' X 70' at their widest points.