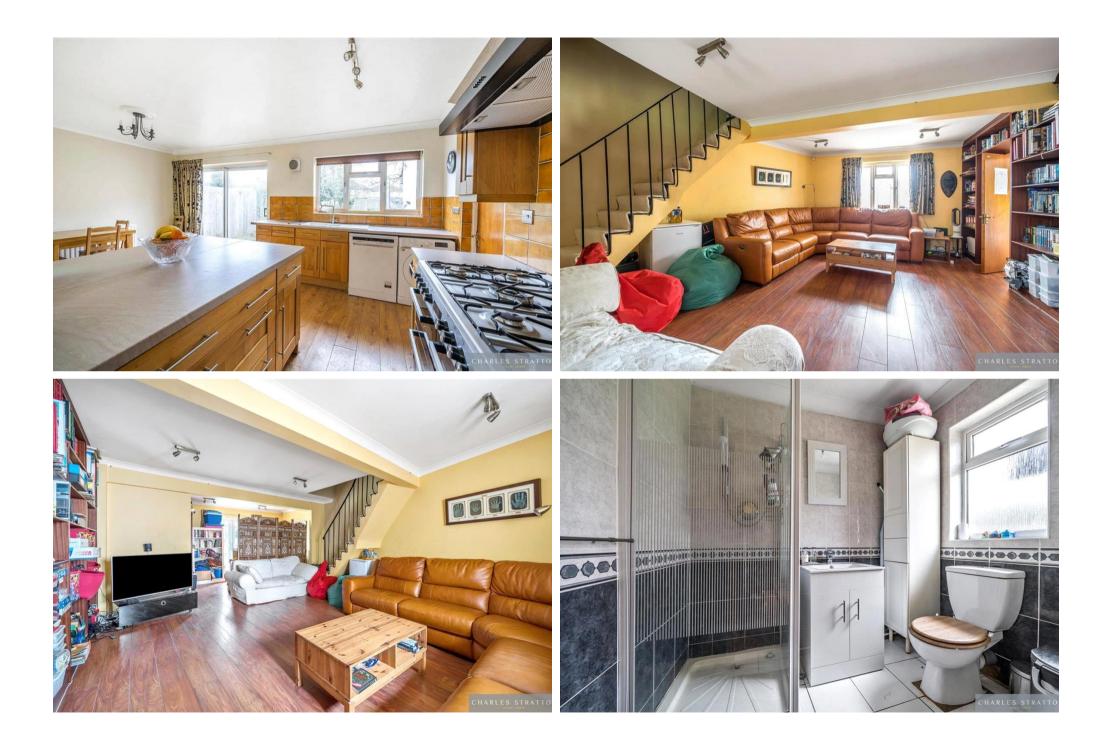

There is off street parking to the front, with an electric charging point, and access to a further parking area to the side of the property.

The property is entered via the front door which has been retained with its original stained-glass features and sidelights which opens to the entrance hall. Doors open to the front Reception Room with its large round bay to the front aspect, and to the Lounge which opens to the Kitchen/Diner overlooking the Rear Gardens. From the Kitchen you can access a further Reception Room/Annexe with its own Shower Room W.C. and a staircase leading to the first-floor storeroom.