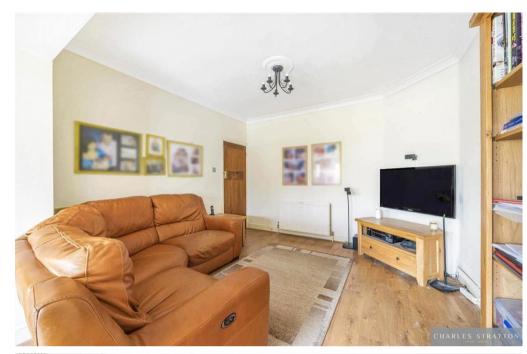

There is off street parking to the front, with an electric charging point, and access to a further parking area to the side of the property.

The property is entered via the front door which has been retained with its original stained-glass features and sidelights which opens to the entrance hall. Doors open to the front Reception Room with its large round bay to the front aspect, and to the Lounge which opens to the Kitchen/Diner overlooking the Rear Gardens. From the Kitchen you can access a further Reception Room/Annexe with its own Shower Room W.C. and a staircase leading to the first-floor storeroom.