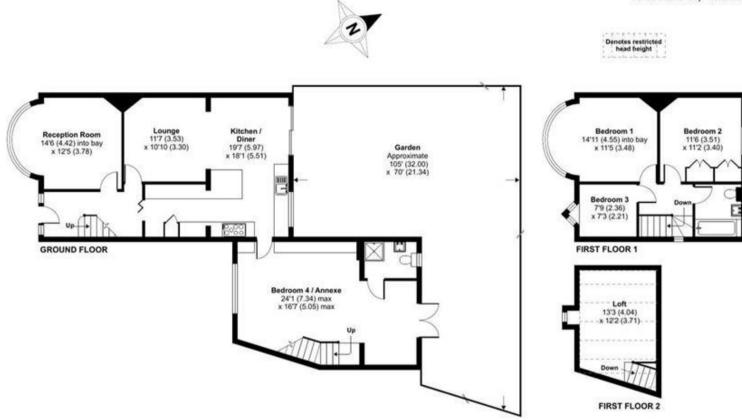

## Warwick Gardens, Gidea Park, Romford, RM2

Approximate Area = 1684 sq ft / 156.4 sq m For identification only - Not to scale

Floor plan produced in accordance with RICS Property Measurement Standards incorporating international Property Measurement Standards (IPMS2 Residential). ©ridhecom 2022. Produced for Charles Strattion Estates Ltd. REF: 940080