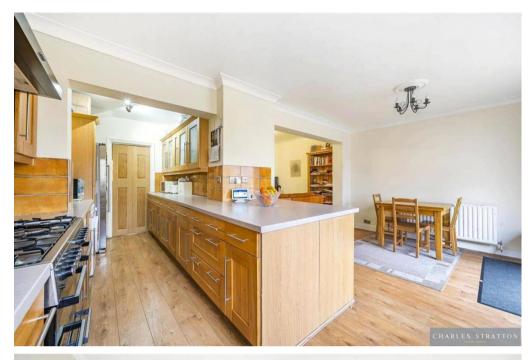

There is off street parking to the front, with an electric charging point, and access to a further parking area to the side of the property.

The property is entered via the front door which has been retained with its original stained-glass features and sidelights which opens to the entrance hall. Doors open to the front Reception Room with its large round bay to the front aspect, and to the Lounge which opens to the Kitchen/Diner overlooking the Rear Gardens. From the Kitchen you can access a further Reception Room/Annexe with its own Shower Room W.C. and a staircase leading to the first-floor storeroom.