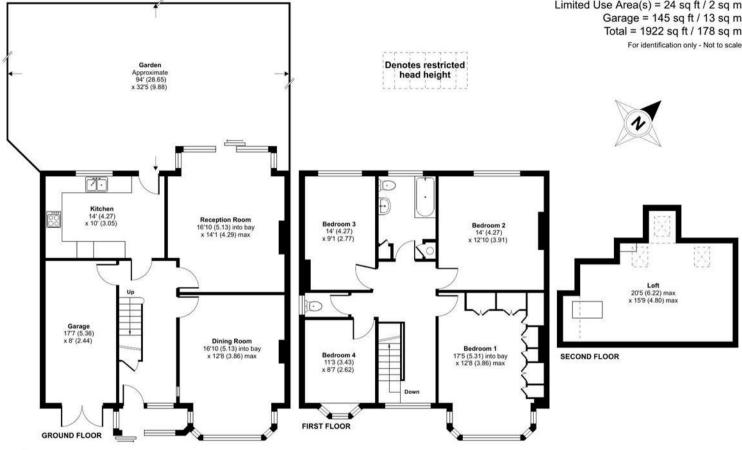

The property is approached by mainly paved front gardens which provide generous off-street parking and own driveway to garage. Accommodation commences with a spacious Entrance Hall with doors which lead to two generous Reception Rooms, Kitchen, and an internal door providing access to the Garage.

To the first floor there are Four Bedrooms, all of which are spacious and well proportioned, Bathroom W.C. and a further separate W.C. To the rear there are established gardens measuring approximately 94' X 32'.

## Main Road, Romford, RM2

Approximate Area = 1753 sq ft / 163 sq m Limited Use Area(s) = 24 sq ft / 2 sq m Garage = 145 sq ft / 13 sq m Total = 1922 sq ft / 178 sq m

Floor plan produced in accordance with RICS Property Measurement Standards incorporating International Property Measurement Standards (IPMS2 Residential). © nichecom 2022.