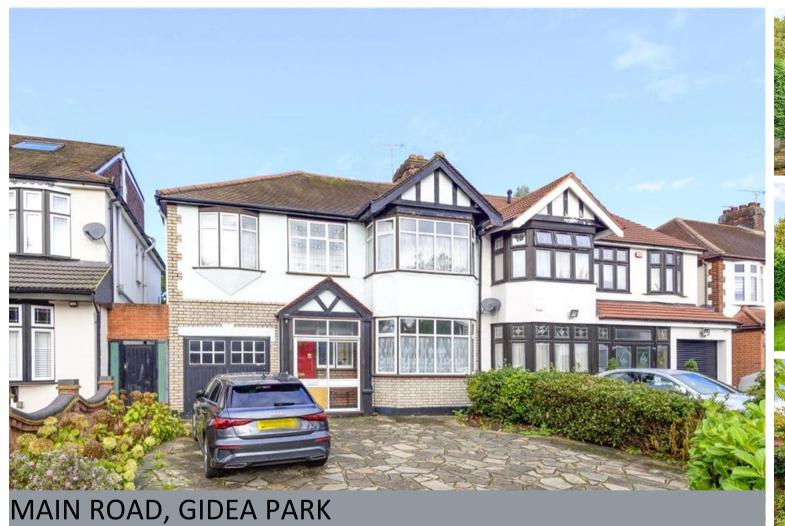

**SSTC** 

\*\*\*\*\* GUIDE PRICE £700,000 TO £750,0000 \*\*\*\* No Onward Chain | Substantial

Semi-Detached Home | Four Large Bedrooms | Two Generous Reception Rooms
| Kitchen | Own Driveway Providing Off-Street Parking | Garage | Close to High

## \*\*\*\* NO ONWARD CHAIN \*\*\*\*

Substantial Four Bedroom Semi-Detached home situated within Gidea Park, just a short distance from the High Street and Crossrail Elizabeth Line to London Liverpool Street and its imminent connections across Central London to London Heathrow Airport.

The property is approached by mainly paved front gardens which provide generous off-street parking and own driveway to garage. Accommodation commences with a spacious Entrance Hall with doors which lead to two generous Reception Rooms, Kitchen, and an internal door providing access to the Garage.

This property is ideal for someone looking to extend and enhance the existing accommodation, which has been reflected in the asking price, therefore an internal inspection at your earliest opportunity comes highly recommended.